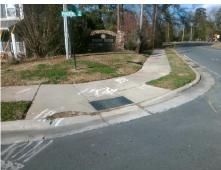

## Field Measurements/Component Compliance

Street 1 Name
PEACHTREE RD
Stop Condition-Street 2
StopSign
Street 2 Name
N/A
Stop Condition-Street 1
N/A

Possible Solutions:

Remove & Replace Entire Ramp.

No.
N//
N//
N//
Surveyor Notes:

N/A

N/A

PROW/ADA:
Not Found, R304.5.1

Total Cost: \$ 1850.00

| Field Measurements/Component Compliance |                       |      |                        |                             |      |
|-----------------------------------------|-----------------------|------|------------------------|-----------------------------|------|
| Compliance Description                  |                       | Data | Compliance Description |                             | Data |
| N/A                                     | Ramp Length (in)      | 46.0 | Yes                    | Ramp Slope (%)              | 6.0  |
| No                                      | Ramp Width (in)       | 41.0 | Yes                    | Ramp XSlope (%)             | 1.0  |
| N/A                                     | Flare Type LT         | N/A  | N/A                    | Flare Type RT               | N/A  |
| N/A                                     | Flare Slope LT (%)    | N/A  | N/A                    | Flare Slope RT (%)          | N/A  |
| N/A                                     | Flare Traversable LT? | N/A  | N/A                    | Flare Traversable RT?       | N/A  |
| N/A                                     | Landing Length (in)   | N/A  | N/A                    | DWS Provided?               | N/A  |
| N/A                                     | Landing Width (in)    | N/A  | N/A                    | DWS Contrast?               | N/A  |
| N/A                                     | Landing Slope (%)     | N/A  | N/A                    | DWS Length (in)             | N/A  |
| N/A                                     | Landing X Slope (%)   | N/A  | N/A                    | DWS Full Width?             | N/A  |
| N/A                                     | Landing Curb? (Y/N)   | N/A  | N/A                    | DWS Offset (in)             | N/A  |
| N/A                                     | Shared Landing?       | N/A  |                        |                             |      |
| N/A                                     | Gutter Ponding?       | N/A  | N/A                    | Gutter Slope (%)            | N/A  |
| N/A                                     | Gutter Lip Ht (in)    | N/A  | N/A                    | Gutter X Slope (%)          | N/A  |
| N/A                                     | Painted X Walk1?      | No   | N/A                    | Painted X Walk2?            | N/A  |
|                                         | X Walk 1 Direction    | To S |                        | X Walk 2 Direction          | N/A  |
| N/A                                     | X Walk 1 Width (in)   | N/A  | N/A                    | X Walk 2 Width (in)         | N/A  |
|                                         | X Walk 1 Slope (%)    | 2.2  |                        | X Walk 2 Slope (%)          | N/A  |
|                                         | X Walk 1 X Slope (%)  | 0.5  |                        | X Walk 2 X Slope (%)        | N/A  |
| N/A                                     | Ramp inside XWalk1?   | N/A  | N/A                    | Ramp inside XWalk2?         | N/A  |
|                                         | Road Slope (%)        | N/A  | N/A                    | Clear Space?                | N/A  |
|                                         | Road X Slope (%)      | N/A  | N/A                    | Clear Space to XWalk (in)   | N/A  |
| N/A                                     | Any Obstructions?     | N/A  | N/A                    | Storm Grate/Utility Hazard? | N/A  |
|                                         | Obstruction Type      |      |                        | Storm Grate/Utility Type    |      |
|                                         |                       | N/A  |                        |                             | N/A  |
|                                         |                       |      | Yes                    | Surface Condition? (G/P)    | Good |
|                                         |                       |      |                        |                             |      |