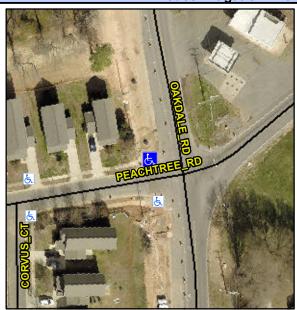

## Access Compliance Report Public Rights-of-Way (Curb Ramps)

Intersection ID: 6465Main Street:PEACHTREE\_RDCross Street:OAKDALE\_RDLocation:NWADA ID: A9E4E96C234FRamp Type:PerpInitial Pass/Fail:FailOverall Compliance:NoSeverity Score:8.75