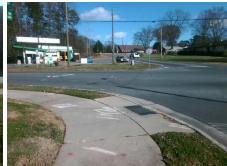

## Field Measurements/Component Compliance

Street 1 Name
PEACHTREE RD
Stop Condition-Street 2
StopSign
Street 2 Name
N/A
Stop Condition-Street 1
N/A

Possible Solutions:

Remove & Replace Entire Ramp.

No.
N//
N//
N//
Surveyor Notes:

N/A

N/A

PROW/ADA:
Not Found, R304.5.1

Total Cost: \$ 1850.00

| Field Measurements/Component Compliance |                       |      |                        |                             |      |
|-----------------------------------------|-----------------------|------|------------------------|-----------------------------|------|
| Compliance Description                  |                       | Data | Compliance Description |                             | Data |
| N/A                                     | Ramp Length (in)      | 46.0 | Yes                    | Ramp Slope (%)              | 6.0  |
| No                                      | Ramp Width (in)       | 41.0 | Yes                    | Ramp XSlope (%)             | 1.0  |
| N/A                                     | Flare Type LT         | N/A  | N/A                    | Flare Type RT               | N/A  |
| N/A                                     | Flare Slope LT (%)    | N/A  | N/A                    | Flare Slope RT (%)          | N/A  |
| N/A                                     | Flare Traversable LT? | N/A  | N/A                    | Flare Traversable RT?       | N/A  |
| N/A                                     | Landing Length (in)   | N/A  | N/A                    | DWS Provided?               | N/A  |
| N/A                                     | Landing Width (in)    | N/A  | N/A                    | DWS Contrast?               | N/A  |
| N/A                                     | Landing Slope (%)     | N/A  | N/A                    | DWS Length (in)             | N/A  |
| N/A                                     | Landing X Slope (%)   | N/A  | N/A                    | DWS Full Width?             | N/A  |
| N/A                                     | Landing Curb? (Y/N)   | N/A  | N/A                    | DWS Offset (in)             | N/A  |
| N/A                                     | Shared Landing?       | N/A  |                        |                             |      |
| N/A                                     | Gutter Ponding?       | N/A  | N/A                    | Gutter Slope (%)            | N/A  |
| N/A                                     | Gutter Lip Ht (in)    | N/A  | N/A                    | Gutter X Slope (%)          | N/A  |
| N/A                                     | Painted X Walk1?      | No   | N/A                    | Painted X Walk2?            | N/A  |
|                                         | X Walk 1 Direction    | To S |                        | X Walk 2 Direction          | N/A  |
| N/A                                     | X Walk 1 Width (in)   | N/A  | N/A                    | X Walk 2 Width (in)         | N/A  |
|                                         | X Walk 1 Slope (%)    | 2.2  |                        | X Walk 2 Slope (%)          | N/A  |
|                                         | X Walk 1 X Slope (%)  | 0.5  |                        | X Walk 2 X Slope (%)        | N/A  |
| N/A                                     | Ramp inside XWalk1?   | N/A  | N/A                    | Ramp inside XWalk2?         | N/A  |
|                                         | Road Slope (%)        | N/A  | N/A                    | Clear Space?                | N/A  |
|                                         | Road X Slope (%)      | N/A  | N/A                    | Clear Space to XWalk (in)   | N/A  |
| N/A                                     | Any Obstructions?     | N/A  | N/A                    | Storm Grate/Utility Hazard? | N/A  |
|                                         | Obstruction Type      |      |                        | Storm Grate/Utility Type    |      |
|                                         |                       | N/A  |                        |                             | N/A  |
|                                         |                       |      | Yes                    | Surface Condition? (G/P)    | Good |
|                                         |                       |      |                        |                             |      |