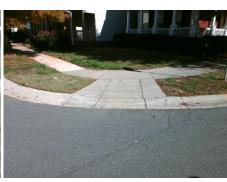

## **Access Compliance Report Public Rights-of-Way** (Curb Ramps)

Intersection ID: 47300 Main Street: LELA AV Cross Street: HURSTON\_CR Location: **ADA ID: A9E6C7D5C46B** Ramp Type: PerpDiag Initial Pass/Fail: Fail **Overall Compliance: No Severity Score:** 10

**Codes/Mitigation Info/Possible Solution** 

**LELA AV** 

StopSign

None

Possible Solutions:

Field Measurements/Component Compliance

Street 1 Name Stop Condition-Street 2 Street 2 Name **HURSTON CR** Stop Condition-Street 1

Remove & Replace Curb Ramp With Two New Directional Ramps or Equivalent.

Total Cost: 3200.00

| Field Measurements/Component Compliance |                        |                       |       |            |       |                         |       |
|-----------------------------------------|------------------------|-----------------------|-------|------------|-------|-------------------------|-------|
|                                         | Compliance Description |                       | Data  | Compliance |       | Description             | Data  |
|                                         | N/A                    | Ramp Length (in)      | 72.0  | Yes        | Ramp  | Slope (%)               | 6.3   |
|                                         | No                     | Ramp Width (in)       | 40.5  | No         | Ramp  | XSlope (%)              | 4.0   |
|                                         | N/A                    | Flare Type LT         | N/A   | N/A        | Flare | Type RT                 | N/A   |
|                                         | N/A                    | Flare Slope LT (%)    | N/A   | N/A        | Flare | Slope RT (%)            | N/A   |
|                                         | N/A                    | Flare Traversable LT? | N/A   | N/A        | Flare | Traversable RT?         | N/A   |
|                                         | N/A                    | Landing Length (in)   | N/A   | N/A        | DWS   | Provided?               | N/A   |
|                                         | N/A                    | Landing Width (in)    | N/A   | N/A        | DWS   | Contrast?               | N/A   |
|                                         | N/A                    | Landing Slope (%)     | N/A   | N/A        | DWS   | Length (in)             | N/A   |
|                                         | N/A                    | Landing X Slope (%)   | N/A   | N/A        | DWS   | Full Width?             | N/A   |
|                                         | N/A                    | Landing Curb? (Y/N)   | N/A   | N/A        | DWS   | Offset (in)             | N/A   |
|                                         | N/A                    | Shared Landing?       | N/A   |            |       |                         |       |
|                                         | N/A                    | Gutter Ponding?       | N/A   | N/A        | Gutte | r Slope (%)             | N/A   |
|                                         | N/A                    | Gutter Lip Ht (in)    | N/A   | N/A        | Gutte | r X Slope (%)           | N/A   |
|                                         | N/A                    | Painted X Walk1?      | No    | N/A        | Paint | ed X Walk2?             | No    |
|                                         |                        | X Walk 1 Direction    | To NW |            | X Wa  | lk 2 Direction          | To SW |
|                                         | N/A                    | X Walk 1 Width (in)   | N/A   | N/A        | X Wa  | lk 2 Width (in)         | N/A   |
|                                         |                        | X Walk 1 Slope (%)    | 1.4   |            | X Wa  | lk 2 Slope (%)          | 0.2   |
|                                         |                        | X Walk 1 X Slope (%)  | 0.5   |            | X Wa  | lk 2 X Slope (%)        | 3.2   |
|                                         | N/A                    | Ramp inside XWalk1?   | N/A   | N/A        | Ram   | inside XWalk2?          | N/A   |
|                                         |                        | Road Slope (%)        | 3.5   | N/A        | Clear | Space?                  | N/A   |
|                                         |                        | Road X Slope (%)      | 2.1   | N/A        | Clear | Space to XWalk (in)     | N/A   |
|                                         | N/A                    | Any Obstructions?     | N/A   | N/A        | Storn | n Grate/Utility Hazard? | N/A   |
|                                         |                        | Obstruction Type      |       |            | Storn | n Grate/Utility Type    |       |
|                                         |                        |                       | N/A   |            |       |                         | N/A   |
|                                         |                        |                       |       | Yes        | Surfa | ce Condition? (G/P)     | Good  |