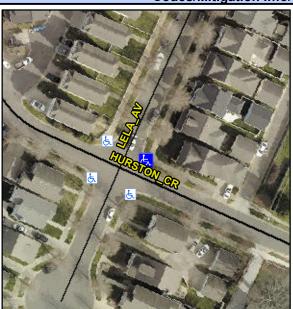

## **Access Compliance Report Public Rights-of-Way** (Curb Ramps)

Intersection ID: 47300 Main Street: LELA AV Cross Street: HURSTON\_CR Location: **ADA ID: A9E6C7D5C46B** Ramp Type: PerpDiag Initial Pass/Fail: Fail **Overall Compliance: No Severity Score:** 10