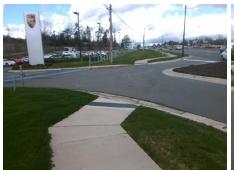

## **Access Compliance Report Public Rights-of-Way** (Curb Ramps)

Intersection ID: N/A Main Street: INDEPENDENCE RD Cross Street: N/A Location: SW Ramp Type: Directional1 **Overall Compliance: No** ADA ID: A9E6F32D1C7C Initial Pass/Fail: Fail Severity Score: 21.25