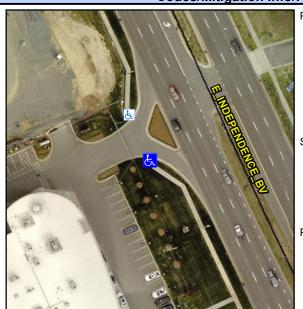

## **Access Compliance Report Public Rights-of-Way** (Curb Ramps)

Intersection ID: N/A Main Street: INDEPENDENCE RD Cross Street: N/A Location: SW Ramp Type: Directional1 **Overall Compliance: No** ADA ID: A9E6F32D1C7C Initial Pass/Fail: Fail Severity Score: 21.25