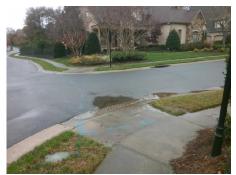

## Field Measurements/Component Compliance

Street 1 Name
Stop Condition-Street 1
Street 2 Name
Stop Condition-Street 2

WESSYNTON DR
StopSign
CORNWALLIS CAMP DR
None

Possible Solutions:

Remove & Replace Curb Ramp With
Two New Directional Ramps or
Equivalent.

Surveyor Notes:

N/A

PROW/ADA:

Not Found, R304.5.1

Total Cost: \$ 3200.00

| Field Measurements/Component Compilance |                         |                       |      |                        |                             |      |
|-----------------------------------------|-------------------------|-----------------------|------|------------------------|-----------------------------|------|
|                                         | Compliance Description  |                       | Data | Compliance Description |                             | Data |
|                                         | N/A                     | Ramp Length (in)      | 50.0 | Yes                    | BlendTrans Slope (%)        | 3.3  |
|                                         | No                      | Ramp Width (in)       | 40.0 | Yes                    | BlendTrans XSlope (%)       | 1.2  |
|                                         | N/A                     | Flare Type LT         | N/A  | N/A                    | Flare Type RT               | N/A  |
|                                         | N/A                     | Flare Slope LT (%)    | N/A  | N/A                    | Flare Slope RT (%)          | N/A  |
|                                         | N/A                     | Flare Traversable LT? | N/A  | N/A                    | Flare Traversable RT?       | N/A  |
|                                         | N/A                     | Landing Length (in)   | N/A  | N/A                    | DWS Provided?               | N/A  |
|                                         | N/A                     | Landing Width (in)    | N/A  | N/A                    | DWS Contrast?               | N/A  |
|                                         | N/A                     | Landing Slope (%)     | N/A  | N/A                    | DWS Length (in)             | N/A  |
|                                         | N/A                     | Landing X Slope (%)   | N/A  | N/A                    | DWS Full Width?             | N/A  |
|                                         | N/A                     | Landing Curb? (Y/N)   | N/A  | N/A                    | DWS Offset (in)             | N/A  |
|                                         | N/A                     | Shared Landing?       | N/A  |                        |                             |      |
|                                         | N/A                     | Gutter Ponding?       | Yes  | N/A                    | Gutter Slope (%)            | N/A  |
|                                         | N/A                     | Gutter Lip Ht (in)    | N/A  | N/A                    | Gutter X Slope (%)          | N/A  |
|                                         | N/A                     | Painted X Walk1?      | No   | N/A                    | Painted X Walk2?            | No   |
|                                         |                         | X Walk 1 Direction    | To N |                        | X Walk 2 Direction          | To W |
|                                         |                         | X Walk 1 Width (in)   | N/A  |                        | X Walk 2 Width (in)         | N/A  |
|                                         |                         | X Walk 1 Slope (%)    | 0.3  |                        | X Walk 2 Slope (%)          | 0.7  |
|                                         |                         | X Walk 1 X Slope (%)  | 0.5  |                        | X Walk 2 X Slope (%)        | 2.4  |
|                                         | N/A                     | Ramp inside XWalk1?   | N/A  | N/A                    | Ramp inside XWalk2?         | N/A  |
|                                         |                         | Road Slope (%)        | 3.1  |                        | Clear Space?                | N/A  |
|                                         |                         | Road X Slope (%)      | 1.1  | N/A                    | Clear Space to XWalk (in)   | N/A  |
|                                         | N/A                     | Any Obstructions?     | N/A  | N/A                    | Storm Grate/Utility Hazard? | N/A  |
|                                         |                         | Obstruction Type      |      |                        | Storm Grate/Utility Type    |      |
|                                         |                         |                       | N/A  |                        |                             | N/A  |
|                                         |                         |                       |      | Yes                    | Surface Condition? (G/P)    | Good |
|                                         |                         | <u> </u>              |      | No                     | Curb Slope (%)              | 23.9 |
|                                         | A STATE OF THE PARTY OF | September 1997        |      |                        |                             |      |