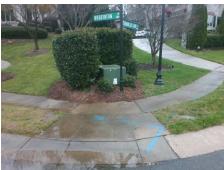

## Field Measurements/Component Compliance

Street 1 Name
Stop Condition-Street 1
Street 2 Name
Stop Condition-Street 2

WESSYNTON DR
StopSign
CORNWALLIS CAMP DR
None

Possible Solutions:

Remove & Replace Curb Ramp With
Two New Directional Ramps or
Equivalent.

Surveyor Notes:

N/A

PROW/ADA:

Not Found, R304.5.1

Total Cost: \$ 3200.00

| Field Measurements/Component Compilance |                         |                       |      |                        |                             |      |
|-----------------------------------------|-------------------------|-----------------------|------|------------------------|-----------------------------|------|
|                                         | Compliance Description  |                       | Data | Compliance Description |                             | Data |
|                                         | N/A                     | Ramp Length (in)      | 50.0 | Yes                    | BlendTrans Slope (%)        | 3.3  |
|                                         | No                      | Ramp Width (in)       | 40.0 | Yes                    | BlendTrans XSlope (%)       | 1.2  |
|                                         | N/A                     | Flare Type LT         | N/A  | N/A                    | Flare Type RT               | N/A  |
|                                         | N/A                     | Flare Slope LT (%)    | N/A  | N/A                    | Flare Slope RT (%)          | N/A  |
|                                         | N/A                     | Flare Traversable LT? | N/A  | N/A                    | Flare Traversable RT?       | N/A  |
|                                         | N/A                     | Landing Length (in)   | N/A  | N/A                    | DWS Provided?               | N/A  |
|                                         | N/A                     | Landing Width (in)    | N/A  | N/A                    | DWS Contrast?               | N/A  |
|                                         | N/A                     | Landing Slope (%)     | N/A  | N/A                    | DWS Length (in)             | N/A  |
|                                         | N/A                     | Landing X Slope (%)   | N/A  | N/A                    | DWS Full Width?             | N/A  |
|                                         | N/A                     | Landing Curb? (Y/N)   | N/A  | N/A                    | DWS Offset (in)             | N/A  |
|                                         | N/A                     | Shared Landing?       | N/A  |                        |                             |      |
|                                         | N/A                     | Gutter Ponding?       | Yes  | N/A                    | Gutter Slope (%)            | N/A  |
|                                         | N/A                     | Gutter Lip Ht (in)    | N/A  | N/A                    | Gutter X Slope (%)          | N/A  |
|                                         | N/A                     | Painted X Walk1?      | No   | N/A                    | Painted X Walk2?            | No   |
|                                         |                         | X Walk 1 Direction    | To N |                        | X Walk 2 Direction          | To W |
|                                         |                         | X Walk 1 Width (in)   | N/A  |                        | X Walk 2 Width (in)         | N/A  |
|                                         |                         | X Walk 1 Slope (%)    | 0.3  |                        | X Walk 2 Slope (%)          | 0.7  |
|                                         |                         | X Walk 1 X Slope (%)  | 0.5  |                        | X Walk 2 X Slope (%)        | 2.4  |
|                                         | N/A                     | Ramp inside XWalk1?   | N/A  | N/A                    | Ramp inside XWalk2?         | N/A  |
|                                         |                         | Road Slope (%)        | 3.1  |                        | Clear Space?                | N/A  |
|                                         |                         | Road X Slope (%)      | 1.1  | N/A                    | Clear Space to XWalk (in)   | N/A  |
|                                         | N/A                     | Any Obstructions?     | N/A  | N/A                    | Storm Grate/Utility Hazard? | N/A  |
|                                         |                         | Obstruction Type      |      |                        | Storm Grate/Utility Type    |      |
|                                         |                         |                       | N/A  |                        |                             | N/A  |
|                                         |                         |                       |      | Yes                    | Surface Condition? (G/P)    | Good |
|                                         |                         | <u> </u>              |      | No                     | Curb Slope (%)              | 23.9 |
|                                         | A STATE OF THE PARTY OF | September 1997        |      |                        |                             |      |