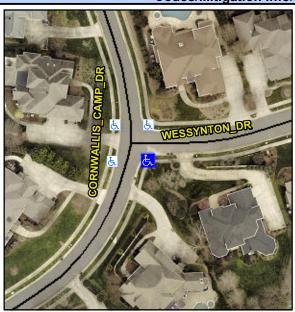

## Access Compliance Report Public Rights-of-Way (Curb Ramps)

Intersection ID: 32023 Main Street: CORNWALLIS\_CAMP\_DR Cross Street: WESSYNTON\_DR Location: SE

ADA ID: A9E7811674C8 Ramp Type: BlendTrans2 Initial Pass/Fail: Fail Overall Compliance: No Severity Score: 8.75

## Field Measurements/Component Compliance

Street 1 Name
Stop Condition-Street 1
Street 2 Name
Stop Condition-Street 2

WESSYNTON DR
StopSign
CORNWALLIS CAMP DR
None

Possible Solutions:

Remove & Replace Curb Ramp With
Two New Directional Ramps or
Equivalent.