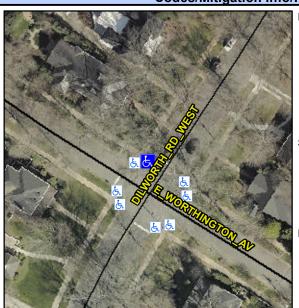

## **Access Compliance Report Public Rights-of-Way** (Curb Ramps)

Intersection ID: 14946 Main Street: DILWORTH RD WEST **Cross Street: E WORTHINGTON AV** Location: ADA ID: A9EAB5F02A8E Ramp Type: Perp Initial Pass/Fail: Fail **Overall Compliance: No Severity Score:** 1.25