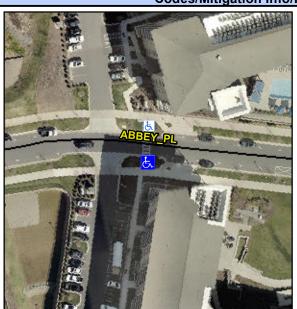

## **Access Compliance Report Public Rights-of-Way** (Curb Ramps)

Intersection ID: 10019281 Main Street: ABBEY\_PL Cross Street: N/A Location:

**Overall Compliance: No ADA ID: A9EBA87F75E0** Ramp Type: Perp Initial Pass/Fail: Pass Severity Score: 10.25

## Codes/Mitigation Info/Possible Solution

|                         | 7 - 400  |
|-------------------------|----------|
| Street 1 Name           | ABBEY PL |
| Stop Condition-Street 2 | None     |
| Street 2 Name           | N/A      |
| Stop Condition-Street 1 | N/A      |

| /Possible Solution  |              | Field Measurements/Component Compliance |                                |            |        |                             |      |  |
|---------------------|--------------|-----------------------------------------|--------------------------------|------------|--------|-----------------------------|------|--|
| Possible Solutions: |              | Comp                                    | liance Description             | Data       | Compli | ance Description            | Data |  |
| Remove & Replace I  | Entire Ramp. | N/A                                     | Ramp Length (in)               | 62.0       | Yes    | Ramp Slope (%)              | 5.4  |  |
|                     | •            | Yes                                     | Ramp Width (in)                | 57.0       | No     | Ramp XSlope (%)             | 2.8  |  |
|                     |              | Yes                                     | Flare Type L <b>Curbed_NoW</b> | alkSurface | Yes    | Flare Type RT               | N/A  |  |
|                     |              | Yes                                     | Flare Slope LT (%)             | N/A        | N/A    | Flare Slope RT (%)          | N/A  |  |
|                     |              | N/A                                     | Flare Traversable LT?          | No         | N/A    | Flare Traversable RT?       | No   |  |
|                     |              | Yes                                     | Landing Length (in)            | 96.0       | No     | DWS Provided?               | No   |  |
| Surveyor Notes:     |              | Yes                                     | Landing Width (in)             | 96.0       | N/A    | DWS Contrast?               | No   |  |
| N/A                 |              | Yes                                     | Landing Slope (%)              | 1.9        | N/A    | DWS Length (in)             | N/A  |  |
|                     |              | Yes                                     | Landing X Slope (%)            | 0.8        | N/A    | DWS Full Width?             | No   |  |
|                     |              | N/A                                     | Landing Curb? (Y/N)            | No         | N/A    | DWS Offset (in)             | N/A  |  |
|                     |              | N/A                                     | Shared Landing?                | No         |        |                             |      |  |
| PROW/ADA:           |              | Yes                                     | Gutter Ponding?                | No         | Yes    | Gutter Slope (%)            | 0.8  |  |
| R304.5.3, R305      |              | Yes                                     | Gutter Lip Ht (in)             | 0.0        | Yes    | Gutter X Slope (%)          | 1.2  |  |
|                     |              | N/A                                     | Painted X Walk1?               | No         | N/A    | Painted X Walk2?            | N/A  |  |
|                     |              |                                         | X Walk 1 Direction             | To E       |        | X Walk 2 Direction          | N/A  |  |
|                     |              | N/A                                     | X Walk 1 Width (in)            | N/A        | N/A    | X Walk 2 Width (in)         | N/A  |  |
|                     |              |                                         | X Walk 1 Slope (%)             | 1.1        |        | X Walk 2 Slope (%)          | N/A  |  |
|                     |              |                                         | X Walk 1 X Slope (%)           | 0.7        |        | X Walk 2 X Slope (%)        | N/A  |  |
|                     |              | N/A                                     | Ramp inside XWalk1?            | N/A        | N/A    | Ramp inside XWalk2?         | N/A  |  |
|                     |              |                                         | Road Slope (%)                 | N/A        | N/A    | Clear Space?                | Yes  |  |
|                     |              |                                         | Road X Slope (%)               | N/A        | N/A    | Clear Space to XWalk (in)   | N/A  |  |
|                     |              | Yes                                     | Any Obstructions?              | No         | Yes    | Storm Grate/Utility Hazard? | No   |  |
| Total Cost:         | \$ 1850.00   | )                                       | Obstruction Type               |            |        | Storm Grate/Utility Type    |      |  |
|                     |              |                                         |                                | N/A        |        |                             | N/A  |  |
|                     |              |                                         |                                |            | Yes    | Surface Condition? (G/P)    | Good |  |
|                     |              |                                         |                                |            |        |                             |      |  |