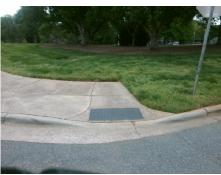

## Field Measurements/Component Compliance

Street 1 Name

COOLEMEE DR
Stop Condition-Street 2

StopSign
Street 2 Name

N/A
Stop Condition-Street 1

N/A

Total Cost: \$ 1850.00

| Field Measurements/Component Compliance |                       |      |      |                             |      |
|-----------------------------------------|-----------------------|------|------|-----------------------------|------|
| Compliance Description                  |                       | Data | Comp | oliance Description         | Data |
| N/A                                     | Ramp Length (in)      | 53.0 | Yes  | Ramp Slope (%)              | 7.9  |
| Yes                                     | Ramp Width (in)       | 48.0 | No   | Ramp XSlope (%)             | 3.5  |
| N/A                                     | Flare Type LT         | N/A  | N/A  | Flare Type RT               | N/A  |
| N/A                                     | Flare Slope LT (%)    | N/A  | N/A  | Flare Slope RT (%)          | N/A  |
| N/A                                     | Flare Traversable LT? | N/A  | N/A  | Flare Traversable RT?       | N/A  |
| N/A                                     | Landing Length (in)   | N/A  | N/A  | DWS Provided?               | N/A  |
| N/A                                     | Landing Width (in)    | N/A  | N/A  | DWS Contrast?               | N/A  |
| N/A                                     | Landing Slope (%)     | N/A  | N/A  | DWS Length (in)             | N/A  |
| N/A                                     | Landing X Slope (%)   | N/A  | N/A  | DWS Full Width?             | N/A  |
| N/A                                     | Landing Curb? (Y/N)   | N/A  | N/A  | DWS Offset (in)             | N/A  |
| N/A                                     | Shared Landing?       | N/A  |      |                             |      |
| N/A                                     | Gutter Ponding?       | N/A  | N/A  | Gutter Slope (%)            | N/A  |
| N/A                                     | Gutter Lip Ht (in)    | N/A  | N/A  | Gutter X Slope (%)          | N/A  |
| N/A                                     | Painted X Walk1?      | No   | N/A  | Painted X Walk2?            | N/A  |
|                                         | X Walk 1 Direction    | To W |      | X Walk 2 Direction          | N/A  |
| N/A                                     | X Walk 1 Width (in)   | N/A  | N/A  | X Walk 2 Width (in)         | N/A  |
|                                         | X Walk 1 Slope (%)    | 2.5  |      | X Walk 2 Slope (%)          | N/A  |
|                                         | X Walk 1 X Slope (%)  | 3.1  |      | X Walk 2 X Slope (%)        | N/A  |
| N/A                                     | Ramp inside XWalk1?   | N/A  | N/A  | Ramp inside XWalk2?         | N/A  |
|                                         | Road Slope (%)        | N/A  | N/A  | Clear Space?                | N/A  |
|                                         | Road X Slope (%)      | N/A  | N/A  | Clear Space to XWalk (in)   | N/A  |
| N/A                                     | Any Obstructions?     | N/A  | N/A  | Storm Grate/Utility Hazard? | N/A  |
|                                         | Obstruction Type      |      |      | Storm Grate/Utility Type    |      |
|                                         |                       | N/A  |      |                             | N/A  |
|                                         |                       |      | Yes  | Surface Condition? (G/P)    | Good |
| 1 1 1 W 1 W 1 W 1                       |                       |      |      |                             |      |