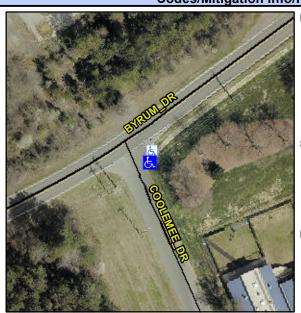

## Access Compliance Report Public Rights-of-Way (Curb Ramps)

Intersection ID: N/A Main Street: BYRUM\_DR Cross Street: COOLEMEE\_DR Location: SE

ADA ID: A9F848AC4378 Ramp Type: Perp Initial Pass/Fail: Fail Overall Compliance: No Severity Score: 1.25