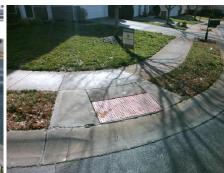

## Field Measurements/Component Compliance

Street 1 Name
Stop Condition-Street 2
Street 2 Name
Stop Condition-Street 1

BEDLINGTON RD StopSign SEAMILL RD None Possible Solutions:

Remove & Replace Curb Ramp With Two New Directional Ramps or Equivalent.

Surveyor Notes:

N/A

PROW/ADA:

Not Found, R304.2.2, R304.5.3

Total Cost: \$ 3200.00

| Field Measurements/Component Compliance |                       |      |                        |                             |      |
|-----------------------------------------|-----------------------|------|------------------------|-----------------------------|------|
| Compliance Description                  |                       | Data | Compliance Description |                             | Data |
| N/A                                     | Ramp Length (in)      | 48.0 | No                     | Ramp Slope (%)              | 9.5  |
| Yes                                     | Ramp Width (in)       | 48.0 | No                     | Ramp XSlope (%)             | 5.2  |
| N/A                                     | Flare Type LT         | N/A  | N/A                    | Flare Type RT               | N/A  |
| N/A                                     | Flare Slope LT (%)    | N/A  | N/A                    | Flare Slope RT (%)          | N/A  |
| N/A                                     | Flare Traversable LT? | N/A  | N/A                    | Flare Traversable RT?       | N/A  |
| N/A                                     | Landing Length (in)   | N/A  | N/A                    | DWS Provided?               | N/A  |
| N/A                                     | Landing Width (in)    | N/A  | N/A                    | DWS Contrast?               | N/A  |
| N/A                                     | Landing Slope (%)     | N/A  | N/A                    | DWS Length (in)             | N/A  |
| N/A                                     | Landing X Slope (%)   | N/A  | N/A                    | DWS Full Width?             | N/A  |
| N/A                                     | Landing Curb? (Y/N)   | N/A  | N/A                    | DWS Offset (in)             | N/A  |
| N/A                                     | Shared Landing?       | N/A  |                        |                             |      |
| N/A                                     | Gutter Ponding?       | N/A  | N/A                    | Gutter Slope (%)            | N/A  |
| N/A                                     | Gutter Lip Ht (in)    | N/A  | N/A                    | Gutter X Slope (%)          | N/A  |
| N/A                                     | Painted X Walk1?      | No   | N/A                    | Painted X Walk2?            | No   |
|                                         | X Walk 1 Direction    | To N |                        | X Walk 2 Direction          | To W |
| N/A                                     | X Walk 1 Width (in)   | N/A  | N/A                    | X Walk 2 Width (in)         | N/A  |
|                                         | X Walk 1 Slope (%)    | 3.4  |                        | X Walk 2 Slope (%)          | 1.0  |
|                                         | X Walk 1 X Slope (%)  | 1.9  |                        | X Walk 2 X Slope (%)        | 3.8  |
| N/A                                     | Ramp inside XWalk1?   | N/A  | N/A                    | Ramp inside XWalk2?         | N/A  |
|                                         | Road Slope (%)        | 1.7  | N/A                    | Clear Space?                | N/A  |
|                                         | Road X Slope (%)      | 1.2  | N/A                    | Clear Space to XWalk (in)   | N/A  |
| N/A                                     | Any Obstructions?     | N/A  | N/A                    | Storm Grate/Utility Hazard? | N/A  |
|                                         | Obstruction Type      |      |                        | Storm Grate/Utility Type    |      |
|                                         |                       | N/A  |                        |                             | N/A  |
|                                         |                       |      | Yes                    | Surface Condition? (G/P)    | Good |