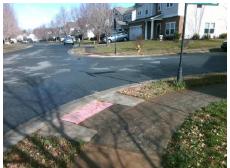

## Field Measurements/Component Compliance

Street 1 Name
Stop Condition-Street 2
Street 2 Name
Stop Condition-Street 1

BEDLINGTON RD StopSign SEAMILL RD None Possible Solutions:

Remove & Replace Curb Ramp With Two New Directional Ramps or Equivalent.

Surveyor Notes:

N/A

PROW/ADA:

Not Found, R304.2.2, R304.5.3

Total Cost: \$ 3200.00

| Field Measurements/Component Compliance |                       |      |                        |                             |      |
|-----------------------------------------|-----------------------|------|------------------------|-----------------------------|------|
| Compliance Description                  |                       | Data | Compliance Description |                             | Data |
| N/A                                     | Ramp Length (in)      | 48.0 | No                     | Ramp Slope (%)              | 9.5  |
| Yes                                     | Ramp Width (in)       | 48.0 | No                     | Ramp XSlope (%)             | 5.2  |
| N/A                                     | Flare Type LT         | N/A  | N/A                    | Flare Type RT               | N/A  |
| N/A                                     | Flare Slope LT (%)    | N/A  | N/A                    | Flare Slope RT (%)          | N/A  |
| N/A                                     | Flare Traversable LT? | N/A  | N/A                    | Flare Traversable RT?       | N/A  |
| N/A                                     | Landing Length (in)   | N/A  | N/A                    | DWS Provided?               | N/A  |
| N/A                                     | Landing Width (in)    | N/A  | N/A                    | DWS Contrast?               | N/A  |
| N/A                                     | Landing Slope (%)     | N/A  | N/A                    | DWS Length (in)             | N/A  |
| N/A                                     | Landing X Slope (%)   | N/A  | N/A                    | DWS Full Width?             | N/A  |
| N/A                                     | Landing Curb? (Y/N)   | N/A  | N/A                    | DWS Offset (in)             | N/A  |
| N/A                                     | Shared Landing?       | N/A  |                        |                             |      |
| N/A                                     | Gutter Ponding?       | N/A  | N/A                    | Gutter Slope (%)            | N/A  |
| N/A                                     | Gutter Lip Ht (in)    | N/A  | N/A                    | Gutter X Slope (%)          | N/A  |
| N/A                                     | Painted X Walk1?      | No   | N/A                    | Painted X Walk2?            | No   |
|                                         | X Walk 1 Direction    | To N |                        | X Walk 2 Direction          | To W |
| N/A                                     | X Walk 1 Width (in)   | N/A  | N/A                    | X Walk 2 Width (in)         | N/A  |
|                                         | X Walk 1 Slope (%)    | 3.4  |                        | X Walk 2 Slope (%)          | 1.0  |
|                                         | X Walk 1 X Slope (%)  | 1.9  |                        | X Walk 2 X Slope (%)        | 3.8  |
| N/A                                     | Ramp inside XWalk1?   | N/A  | N/A                    | Ramp inside XWalk2?         | N/A  |
|                                         | Road Slope (%)        | 1.7  | N/A                    | Clear Space?                | N/A  |
|                                         | Road X Slope (%)      | 1.2  | N/A                    | Clear Space to XWalk (in)   | N/A  |
| N/A                                     | Any Obstructions?     | N/A  | N/A                    | Storm Grate/Utility Hazard? | N/A  |
|                                         | Obstruction Type      |      |                        | Storm Grate/Utility Type    |      |
|                                         |                       | N/A  |                        |                             | N/A  |
|                                         |                       |      | Yes                    | Surface Condition? (G/P)    | Good |