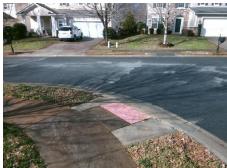

## Field Measurements/Component Compliance

Street 1 Name
Stop Condition-Street 2
Street 2 Name
Stop Condition-Street 1

BEDLINGTON RD StopSign SEAMILL RD None Possible Solutions:

Remove & Replace Curb Ramp With Two New Directional Ramps or Equivalent.

Surveyor Notes:

N/A

PROW/ADA:

Not Found, R304.2.2, R304.5.3

Total Cost: \$ 3200.00

| Field Measurements/Component Compliance |                       |      |                        |                             |      |
|-----------------------------------------|-----------------------|------|------------------------|-----------------------------|------|
| Compliance Description                  |                       | Data | Compliance Description |                             | Data |
| N/A                                     | Ramp Length (in)      | 48.0 | No                     | Ramp Slope (%)              | 9.5  |
| Yes                                     | Ramp Width (in)       | 48.0 | No                     | Ramp XSlope (%)             | 5.2  |
| N/A                                     | Flare Type LT         | N/A  | N/A                    | Flare Type RT               | N/A  |
| N/A                                     | Flare Slope LT (%)    | N/A  | N/A                    | Flare Slope RT (%)          | N/A  |
| N/A                                     | Flare Traversable LT? | N/A  | N/A                    | Flare Traversable RT?       | N/A  |
| N/A                                     | Landing Length (in)   | N/A  | N/A                    | DWS Provided?               | N/A  |
| N/A                                     | Landing Width (in)    | N/A  | N/A                    | DWS Contrast?               | N/A  |
| N/A                                     | Landing Slope (%)     | N/A  | N/A                    | DWS Length (in)             | N/A  |
| N/A                                     | Landing X Slope (%)   | N/A  | N/A                    | DWS Full Width?             | N/A  |
| N/A                                     | Landing Curb? (Y/N)   | N/A  | N/A                    | DWS Offset (in)             | N/A  |
| N/A                                     | Shared Landing?       | N/A  |                        |                             |      |
| N/A                                     | Gutter Ponding?       | N/A  | N/A                    | Gutter Slope (%)            | N/A  |
| N/A                                     | Gutter Lip Ht (in)    | N/A  | N/A                    | Gutter X Slope (%)          | N/A  |
| N/A                                     | Painted X Walk1?      | No   | N/A                    | Painted X Walk2?            | No   |
|                                         | X Walk 1 Direction    | To N |                        | X Walk 2 Direction          | To W |
| N/A                                     | X Walk 1 Width (in)   | N/A  | N/A                    | X Walk 2 Width (in)         | N/A  |
|                                         | X Walk 1 Slope (%)    | 3.4  |                        | X Walk 2 Slope (%)          | 1.0  |
|                                         | X Walk 1 X Slope (%)  | 1.9  |                        | X Walk 2 X Slope (%)        | 3.8  |
| N/A                                     | Ramp inside XWalk1?   | N/A  | N/A                    | Ramp inside XWalk2?         | N/A  |
|                                         | Road Slope (%)        | 1.7  | N/A                    | Clear Space?                | N/A  |
|                                         | Road X Slope (%)      | 1.2  | N/A                    | Clear Space to XWalk (in)   | N/A  |
| N/A                                     | Any Obstructions?     | N/A  | N/A                    | Storm Grate/Utility Hazard? | N/A  |
|                                         | Obstruction Type      |      |                        | Storm Grate/Utility Type    |      |
|                                         |                       | N/A  |                        |                             | N/A  |
|                                         |                       |      | Yes                    | Surface Condition? (G/P)    | Good |