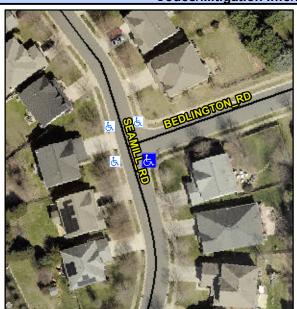

## Access Compliance Report Public Rights-of-Way (Curb Ramps)

Intersection ID: 48435 Main Street: BEDLINGTON\_RD Cross Street: SEAMILL\_RD Location: SE

ADA ID: A9FD537D5D84 Ramp Type: PerpDiag Initial Pass/Fail: Fail Overall Compliance: No Severity Score: 25