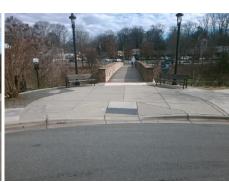

## Access Compliance Report Public Rights-of-Way (Curb Ramps)

Intersection ID: 10027950Main Street: HARDING\_PLCross Street: N/ALocation:EADA ID: A9FFE6BB5643Ramp Type: Directional1Initial Pass/Fail: FailOverall Compliance: NoSeverity Score:25

Codes/Mitigation Info/Possible Solution

Street 1 Name HARDING PL
Stop Condition-Street 1 None
Street 2 Name N/A
Stop Condition-Street 2 N/A

| Possible Solutions:           | Comp |
|-------------------------------|------|
| Remove & Replace Entire Ramp. | N/A  |
| ·                             | Yes  |
|                               | No   |
|                               | No   |
|                               | N/A  |
|                               | N/A  |
| Surveyor Notes:               | N/A  |
| N/A                           | N/A  |
|                               | N/A  |
|                               | N/A  |
|                               | N/A  |
| PROW/ADA:                     | N/A  |
| R304.2.2, R304.5.3            | N/A  |
|                               | N/A  |
|                               | N/A  |
|                               | N/A  |
|                               |      |
|                               |      |
|                               |      |
|                               |      |