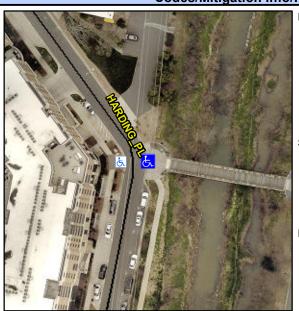

## Access Compliance Report Public Rights-of-Way (Curb Ramps)

Intersection ID: 10027950Main Street: HARDING\_PLCross Street: N/ALocation:EADA ID: A9FFE6BB5643Ramp Type: Directional1Initial Pass/Fail: FailOverall Compliance: NoSeverity Score:25

Codes/Mitigation Info/Possible Solution

Street 1 Name HARDING PL
Stop Condition-Street 1 None
Street 2 Name N/A
Stop Condition-Street 2 N/A

| Possible Solutions:           | Comp |
|-------------------------------|------|
| Remove & Replace Entire Ramp. | N/A  |
| ·                             | Yes  |
|                               | No   |
|                               | No   |
|                               | N/A  |
|                               | N/A  |
| Surveyor Notes:               | N/A  |
| N/A                           | N/A  |
|                               | N/A  |
|                               | N/A  |
|                               | N/A  |
| PROW/ADA:                     | N/A  |
| R304.2.2, R304.5.3            | N/A  |
|                               | N/A  |
|                               | N/A  |
|                               | N/A  |
|                               |      |
|                               |      |
|                               |      |
|                               |      |