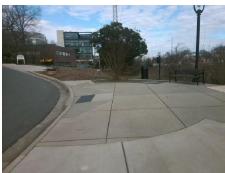

## Access Compliance Report Public Rights-of-Way (Curb Ramps)

Intersection ID: 10027950Main Street: HARDING\_PLCross Street: N/ALocation:EADA ID: A9FFE6BB5643Ramp Type: Directional1Initial Pass/Fail: FailOverall Compliance: NoSeverity Score:25

Codes/Mitigation Info/Possible Solution

Street 1 Name HARDING PL
Stop Condition-Street 1 None
Street 2 Name N/A
Stop Condition-Street 2 N/A

| Possible Solutions:           | Comp |
|-------------------------------|------|
| Remove & Replace Entire Ramp. | N/A  |
| ·                             | Yes  |
|                               | No   |
|                               | No   |
|                               | N/A  |
|                               | N/A  |
| Surveyor Notes:               | N/A  |
| N/A                           | N/A  |
|                               | N/A  |
|                               | N/A  |
|                               | N/A  |
| PROW/ADA:                     | N/A  |
| R304.2.2, R304.5.3            | N/A  |
|                               | N/A  |
|                               | N/A  |
|                               | N/A  |
|                               |      |
|                               |      |
|                               |      |
|                               |      |