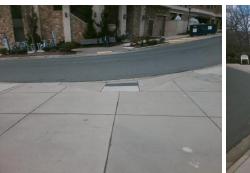

## Access Compliance Report Public Rights-of-Way (Curb Ramps)

Intersection ID: 10027950Main Street: HARDING\_PLCross Street: N/ALocation:EADA ID: A9FFE6BB5643Ramp Type: Directional1Initial Pass/Fail: FailOverall Compliance: NoSeverity Score:25

Codes/Mitigation Info/Possible Solution

Street 1 Name HARDING PL
Stop Condition-Street 1 None
Street 2 Name N/A
Stop Condition-Street 2 N/A

| Possible Solutions:           | Comp |
|-------------------------------|------|
| Remove & Replace Entire Ramp. | N/A  |
| ·                             | Yes  |
|                               | No   |
|                               | No   |
|                               | N/A  |
|                               | N/A  |
| Surveyor Notes:               | N/A  |
| N/A                           | N/A  |
|                               | N/A  |
|                               | N/A  |
|                               | N/A  |
| PROW/ADA:                     | N/A  |
| R304.2.2, R304.5.3            | N/A  |
|                               | N/A  |
|                               | N/A  |
|                               | N/A  |
|                               |      |
|                               |      |
|                               |      |
|                               |      |