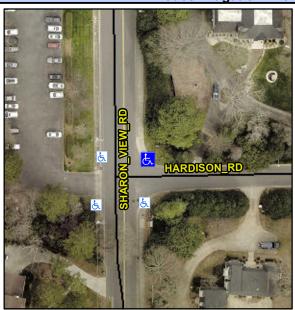

## Access Compliance Report Public Rights-of-Way (Curb Ramps)

Intersection ID: 21596 Main Street: HARDISON\_RD Cross Street: SHARON\_VIEW\_RD Location: NE
ADA ID: AA04EB452199 Ramp Type: ParaDiag Initial Pass/Fail: Fail Overall Compliance: No Severity Score: 22.5

## Field Measurements/Component Compliance

Street 1 Name
Stop Condition-Street 1
Street 2 Name
Stop Condition-Street 2

SHARON VIEW RD None HRDISON RD StopSign Possible Solutions:

Remove & Replace Curb Ramp With Two New Directional Ramps or Equivalent.