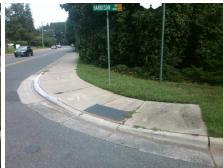

## Field Measurements/Component Compliance

Street 1 Name
Stop Condition-Street 1
Street 2 Name
Stop Condition-Street 2

SHARON VIEW RD None HRDISON RD StopSign Possible Solutions:

Remove & Replace Curb Ramp With Two New Directional Ramps or Equivalent.

Surveyor Notes:

RT RP < 5%

PROW/ADA:

R304.5.1, R304.3.2, R304.5.3

Total Cost: \$ 3200.00

| Field Measurements/Component Compilance |     |                      |      |                        |                             |      |
|-----------------------------------------|-----|----------------------|------|------------------------|-----------------------------|------|
| Compliance Description                  |     |                      | Data | Compliance Description |                             | Data |
| 1                                       | N/A | Ramp Length LT (in)  | 58.0 | N/A                    | Ramp Length RT (in)         | 63.0 |
| 1                                       | No  | Ramp Width LT (in)   | 46.0 | No                     | Ramp Width RT (in)          | 46.0 |
| 1                                       | No  | Ramp Slope LT (%)    | 11.6 | Yes                    | Ramp Slope RT (%)           | 0.3  |
| ١                                       | /es | Ramp XSlope LT (%)   | 1.1  | No                     | Ramp XSlope RT (%)          | 3.7  |
| N                                       | I/A | Landing Length (in)  | N/A  | N/A                    | DWS Provided?               | N/A  |
| N                                       | I/A | Landing Width (in)   | N/A  | N/A                    | DWS Contrast?               | N/A  |
| N                                       | I/A | Landing Slope (%)    | N/A  | N/A                    | DWS Length (in)             | N/A  |
| N                                       | I/A | Landing X Slope (%)  | N/A  | N/A                    | DWS Full Width?             | N/A  |
| N                                       | I/A | Landing Curb? (Y/N)  | N/A  | N/A                    | DWS Offset (in)             | N/A  |
| N                                       | I/A | Shared Landing?      | N/A  |                        |                             |      |
| N                                       | I/A | Gutter Ponding?      | N/A  | N/A                    | Gutter Slope (%)            | N/A  |
| N                                       | I/A | Gutter Lip Ht (in)   | N/A  | N/A                    | Gutter X Slope (%)          | N/A  |
| N                                       | I/A | Painted X Walk1?     | No   | N/A                    | Painted X Walk2?            | No   |
|                                         |     | X Walk 1 Direction   | To W |                        | X Walk 2 Direction          | To S |
| N                                       | I/A | X Walk 1 Width (in)  | N/A  | N/A                    | X Walk 2 Width (in)         | N/A  |
|                                         |     | X Walk 1 Slope (%)   | 7.3  |                        | X Walk 2 Slope (%)          | 2.1  |
|                                         |     | X Walk 1 X Slope (%) | 1.2  |                        | X Walk 2 X Slope (%)        | 5.4  |
| N                                       | I/A | Ramp inside XWalk1?  | N/A  | N/A                    | Ramp inside XWalk2?         | N/A  |
|                                         |     | Road Slope (%)       | 5.1  | N/A                    | Clear Space?                | N/A  |
|                                         |     | Road X Slope (%)     | 1.8  | N/A                    | Clear Space to XWalk (in)   | N/A  |
| 1                                       | N/A | Any Obstructions?    | N/A  | N/A                    | Storm Grate/Utility Hazard? | N/A  |
|                                         |     | Obstruction Type     |      |                        | Storm Grate/Utility Type    |      |
|                                         |     |                      | N/A  |                        |                             | N/A  |
|                                         |     |                      |      | Yes                    | Surface Condition? (G/P)    | Good |
|                                         |     |                      |      | N/A                    | Curb Slope (%)              | 23.6 |
|                                         |     |                      | '    | •                      | ,                           |      |