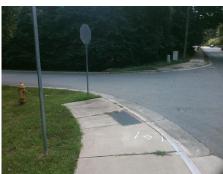

## Field Measurements/Component Compliance

Street 1 Name
Stop Condition-Street 1
Street 2 Name
Stop Condition-Street 2

SHARON VIEW RD None HRDISON RD StopSign Possible Solutions:

Remove & Replace Curb Ramp With Two New Directional Ramps or Equivalent.

Surveyor Notes:

RT RP < 5%

PROW/ADA:

R304.5.1, R304.3.2, R304.5.3

Total Cost: \$ 3200.00

| Field Measurements/Component Compilance |     |                      |      |                        |                             |      |
|-----------------------------------------|-----|----------------------|------|------------------------|-----------------------------|------|
| Compliance Description                  |     |                      | Data | Compliance Description |                             | Data |
| 1                                       | N/A | Ramp Length LT (in)  | 58.0 | N/A                    | Ramp Length RT (in)         | 63.0 |
| 1                                       | No  | Ramp Width LT (in)   | 46.0 | No                     | Ramp Width RT (in)          | 46.0 |
| 1                                       | No  | Ramp Slope LT (%)    | 11.6 | Yes                    | Ramp Slope RT (%)           | 0.3  |
| ١                                       | /es | Ramp XSlope LT (%)   | 1.1  | No                     | Ramp XSlope RT (%)          | 3.7  |
| N                                       | I/A | Landing Length (in)  | N/A  | N/A                    | DWS Provided?               | N/A  |
| N                                       | I/A | Landing Width (in)   | N/A  | N/A                    | DWS Contrast?               | N/A  |
| N                                       | I/A | Landing Slope (%)    | N/A  | N/A                    | DWS Length (in)             | N/A  |
| N                                       | I/A | Landing X Slope (%)  | N/A  | N/A                    | DWS Full Width?             | N/A  |
| N                                       | I/A | Landing Curb? (Y/N)  | N/A  | N/A                    | DWS Offset (in)             | N/A  |
| N                                       | I/A | Shared Landing?      | N/A  |                        |                             |      |
| N                                       | I/A | Gutter Ponding?      | N/A  | N/A                    | Gutter Slope (%)            | N/A  |
| N                                       | I/A | Gutter Lip Ht (in)   | N/A  | N/A                    | Gutter X Slope (%)          | N/A  |
| N                                       | I/A | Painted X Walk1?     | No   | N/A                    | Painted X Walk2?            | No   |
|                                         |     | X Walk 1 Direction   | To W |                        | X Walk 2 Direction          | To S |
| N                                       | I/A | X Walk 1 Width (in)  | N/A  | N/A                    | X Walk 2 Width (in)         | N/A  |
|                                         |     | X Walk 1 Slope (%)   | 7.3  |                        | X Walk 2 Slope (%)          | 2.1  |
|                                         |     | X Walk 1 X Slope (%) | 1.2  |                        | X Walk 2 X Slope (%)        | 5.4  |
| N                                       | I/A | Ramp inside XWalk1?  | N/A  | N/A                    | Ramp inside XWalk2?         | N/A  |
|                                         |     | Road Slope (%)       | 5.1  | N/A                    | Clear Space?                | N/A  |
|                                         |     | Road X Slope (%)     | 1.8  | N/A                    | Clear Space to XWalk (in)   | N/A  |
| 1                                       | N/A | Any Obstructions?    | N/A  | N/A                    | Storm Grate/Utility Hazard? | N/A  |
|                                         |     | Obstruction Type     |      |                        | Storm Grate/Utility Type    |      |
|                                         |     |                      | N/A  |                        |                             | N/A  |
|                                         |     |                      |      | Yes                    | Surface Condition? (G/P)    | Good |
|                                         |     |                      |      | N/A                    | Curb Slope (%)              | 23.6 |
|                                         |     |                      | '    | •                      | ,                           |      |