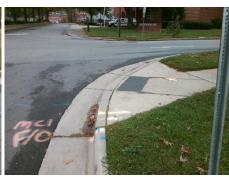

## Field Measurements/Component Compliance

Street 1 Name
Stop Condition-Street 2
Street 2 Name
Stop Condition-Street 1

E 6TH ST None N MAYERS ST StopSign Possible Solutions:

Remove & Replace Curb Ramp With Two New Directional Ramps or Equivalent.

Surveyor Notes:

N/A

PROW/ADA:

Not Found, R304.5.1, R304.5.3

Total Cost: \$ 3200.00

| Comp | Compliance Description |       | Compliance |       | Description             | Data  |
|------|------------------------|-------|------------|-------|-------------------------|-------|
| N/A  | Ramp Length (in)       | 70.0  | Yes        | Ramp  | Slope (%)               | 6.8   |
| No   | Ramp Width (in)        | 47.5  | No         | Ramp  | XSlope (%)              | 6.5   |
| N/A  | Flare Type LT          | N/A   | N/A        | Flare | Type RT                 | N/A   |
| N/A  | Flare Slope LT (%)     | N/A   | N/A        | Flare | Slope RT (%)            | N/A   |
| N/A  | Flare Traversable LT?  | N/A   | N/A        | Flare | Traversable RT?         | N/A   |
| N/A  | Landing Length (in)    | N/A   | N/A        | DWS   | Provided?               | N/A   |
| N/A  | Landing Width (in)     | N/A   | N/A        | DWS   | Contrast?               | N/A   |
| N/A  | Landing Slope (%)      | N/A   | N/A        | DWS   | Length (in)             | N/A   |
| N/A  | Landing X Slope (%)    | N/A   | N/A        | DWS   | Full Width?             | N/A   |
| N/A  | Landing Curb? (Y/N)    | N/A   | N/A        | DWS   | Offset (in)             | N/A   |
| N/A  | Shared Landing?        | N/A   |            |       |                         |       |
| N/A  | Gutter Ponding?        | N/A   | N/A        | Gutte | er Slope (%)            | N/A   |
| N/A  | Gutter Lip Ht (in)     | N/A   | N/A        | Gutte | r X Slope (%)           | N/A   |
| N/A  | Painted X Walk1?       | No    | N/A        | Paint | ed X Walk2?             | No    |
|      | X Walk 1 Direction     | To SW |            | X Wa  | lk 2 Direction          | To SE |
| N/A  | X Walk 1 Width (in)    | N/A   | N/A        | X Wa  | lk 2 Width (in)         | N/A   |
|      | X Walk 1 Slope (%)     | 6.9   |            | X Wa  | lk 2 Slope (%)          | 0.2   |
|      | X Walk 1 X Slope (%)   | 4.4   |            | X Wa  | lk 2 X Slope (%)        | 4.9   |
| N/A  | Ramp inside XWalk1?    | N/A   | N/A        | Ram   | inside XWalk2?          | N/A   |
|      | Road Slope (%)         | 6.4   | N/A        | Clear | Space?                  | N/A   |
|      | Road X Slope (%)       | 2.0   | N/A        | Clear | Space to XWalk (in)     | N/A   |
| N/A  | Any Obstructions?      | N/A   | N/A        | Storn | n Grate/Utility Hazard? | N/A   |
|      | Obstruction Type       |       |            | Storn | n Grate/Utility Type    |       |
|      |                        | N/A   |            |       |                         | N/A   |
|      |                        |       | -          |       |                         |       |