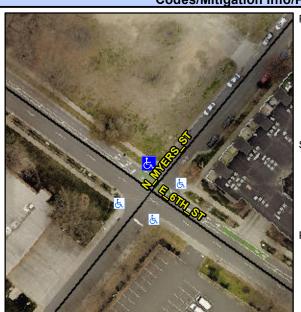

## Access Compliance Report Public Rights-of-Way (Curb Ramps)

Intersection ID: 12797 Main Street: N\_MYERS\_ST Cross Street: E\_6TH\_ST Location: N

ADA ID: AA076E63350B Ramp Type: PerpDiag Initial Pass/Fail: Fail Overall Compliance: No Severity Score: 21.25

## Field Measurements/Component Compliance

Street 1 Name
Stop Condition-Street 2
Street 2 Name
Stop Condition-Street 1

E 6TH ST None N MAYERS ST StopSign Possible Solutions:

Remove & Replace Curb Ramp With Two New Directional Ramps or Equivalent.