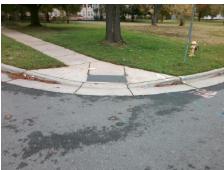

## Field Measurements/Component Compliance

Street 1 Name
Stop Condition-Street 2
Street 2 Name
Stop Condition-Street 1

E 6TH ST None N MAYERS ST StopSign Possible Solutions:

Remove & Replace Curb Ramp With Two New Directional Ramps or Equivalent.

Surveyor Notes:

N/A

PROW/ADA:

Not Found, R304.5.1, R304.5.3

Total Cost: \$ 3200.00

| Comp | Compliance Description |       | Compliance |       | Description             | Data  |
|------|------------------------|-------|------------|-------|-------------------------|-------|
| N/A  | Ramp Length (in)       | 70.0  | Yes        | Ramp  | Slope (%)               | 6.8   |
| No   | Ramp Width (in)        | 47.5  | No         | Ramp  | XSlope (%)              | 6.5   |
| N/A  | Flare Type LT          | N/A   | N/A        | Flare | Type RT                 | N/A   |
| N/A  | Flare Slope LT (%)     | N/A   | N/A        | Flare | Slope RT (%)            | N/A   |
| N/A  | Flare Traversable LT?  | N/A   | N/A        | Flare | Traversable RT?         | N/A   |
| N/A  | Landing Length (in)    | N/A   | N/A        | DWS   | Provided?               | N/A   |
| N/A  | Landing Width (in)     | N/A   | N/A        | DWS   | Contrast?               | N/A   |
| N/A  | Landing Slope (%)      | N/A   | N/A        | DWS   | Length (in)             | N/A   |
| N/A  | Landing X Slope (%)    | N/A   | N/A        | DWS   | Full Width?             | N/A   |
| N/A  | Landing Curb? (Y/N)    | N/A   | N/A        | DWS   | Offset (in)             | N/A   |
| N/A  | Shared Landing?        | N/A   |            |       |                         |       |
| N/A  | Gutter Ponding?        | N/A   | N/A        | Gutte | er Slope (%)            | N/A   |
| N/A  | Gutter Lip Ht (in)     | N/A   | N/A        | Gutte | r X Slope (%)           | N/A   |
| N/A  | Painted X Walk1?       | No    | N/A        | Paint | ed X Walk2?             | No    |
|      | X Walk 1 Direction     | To SW |            | X Wa  | lk 2 Direction          | To SE |
| N/A  | X Walk 1 Width (in)    | N/A   | N/A        | X Wa  | lk 2 Width (in)         | N/A   |
|      | X Walk 1 Slope (%)     | 6.9   |            | X Wa  | lk 2 Slope (%)          | 0.2   |
|      | X Walk 1 X Slope (%)   | 4.4   |            | X Wa  | lk 2 X Slope (%)        | 4.9   |
| N/A  | Ramp inside XWalk1?    | N/A   | N/A        | Ram   | inside XWalk2?          | N/A   |
|      | Road Slope (%)         | 6.4   | N/A        | Clear | Space?                  | N/A   |
|      | Road X Slope (%)       | 2.0   | N/A        | Clear | Space to XWalk (in)     | N/A   |
| N/A  | Any Obstructions?      | N/A   | N/A        | Storn | n Grate/Utility Hazard? | N/A   |
|      | Obstruction Type       |       |            | Storn | n Grate/Utility Type    |       |
|      |                        | N/A   |            |       |                         | N/A   |
|      |                        |       | -          |       |                         |       |