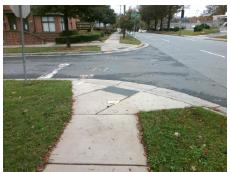

## Field Measurements/Component Compliance

Street 1 Name
Stop Condition-Street 2
Street 2 Name
Stop Condition-Street 1

E 6TH ST None N MAYERS ST StopSign Possible Solutions:

Remove & Replace Curb Ramp With Two New Directional Ramps or Equivalent.

Surveyor Notes:

N/A

PROW/ADA:

Not Found, R304.5.1, R304.5.3

Total Cost: \$ 3200.00

| Comp | Compliance Description |       | Compliance |       | Description             | Data  |
|------|------------------------|-------|------------|-------|-------------------------|-------|
| N/A  | Ramp Length (in)       | 70.0  | Yes        | Ramp  | Slope (%)               | 6.8   |
| No   | Ramp Width (in)        | 47.5  | No         | Ramp  | XSlope (%)              | 6.5   |
| N/A  | Flare Type LT          | N/A   | N/A        | Flare | Type RT                 | N/A   |
| N/A  | Flare Slope LT (%)     | N/A   | N/A        | Flare | Slope RT (%)            | N/A   |
| N/A  | Flare Traversable LT?  | N/A   | N/A        | Flare | Traversable RT?         | N/A   |
| N/A  | Landing Length (in)    | N/A   | N/A        | DWS   | Provided?               | N/A   |
| N/A  | Landing Width (in)     | N/A   | N/A        | DWS   | Contrast?               | N/A   |
| N/A  | Landing Slope (%)      | N/A   | N/A        | DWS   | Length (in)             | N/A   |
| N/A  | Landing X Slope (%)    | N/A   | N/A        | DWS   | Full Width?             | N/A   |
| N/A  | Landing Curb? (Y/N)    | N/A   | N/A        | DWS   | Offset (in)             | N/A   |
| N/A  | Shared Landing?        | N/A   |            |       |                         |       |
| N/A  | Gutter Ponding?        | N/A   | N/A        | Gutte | er Slope (%)            | N/A   |
| N/A  | Gutter Lip Ht (in)     | N/A   | N/A        | Gutte | r X Slope (%)           | N/A   |
| N/A  | Painted X Walk1?       | No    | N/A        | Paint | ed X Walk2?             | No    |
|      | X Walk 1 Direction     | To SW |            | X Wa  | lk 2 Direction          | To SE |
| N/A  | X Walk 1 Width (in)    | N/A   | N/A        | X Wa  | lk 2 Width (in)         | N/A   |
|      | X Walk 1 Slope (%)     | 6.9   |            | X Wa  | lk 2 Slope (%)          | 0.2   |
|      | X Walk 1 X Slope (%)   | 4.4   |            | X Wa  | lk 2 X Slope (%)        | 4.9   |
| N/A  | Ramp inside XWalk1?    | N/A   | N/A        | Ram   | inside XWalk2?          | N/A   |
|      | Road Slope (%)         | 6.4   | N/A        | Clear | Space?                  | N/A   |
|      | Road X Slope (%)       | 2.0   | N/A        | Clear | Space to XWalk (in)     | N/A   |
| N/A  | Any Obstructions?      | N/A   | N/A        | Storn | n Grate/Utility Hazard? | N/A   |
|      | Obstruction Type       |       |            | Storn | n Grate/Utility Type    |       |
|      |                        | N/A   |            |       |                         | N/A   |
|      |                        |       | -          |       |                         |       |