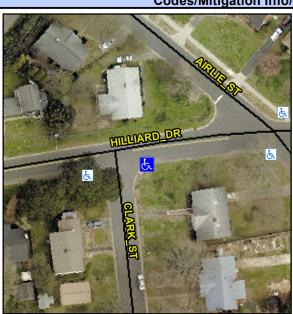

## **Access Compliance Report Public Rights-of-Way** (Curb Ramps)

Intersection ID: 11417 Main Street: CLARK\_ST Cross Street: HILLIARD\_DR Location: SE **Overall Compliance: No** ADA ID: AA0819443438 Ramp Type: Perp Initial Pass/Fail: Fail **Severity Score:** 8.75