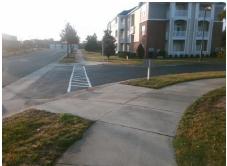

## Field Measurements/Component Compliance

Street 1 Name Stop Condition-Street 2 Street 2 Name

**Remove & Replace Curb Ramp With** Two New Directional Ramps or Equivalent.

Surveyor Notes: N/A

Possible Solutions: