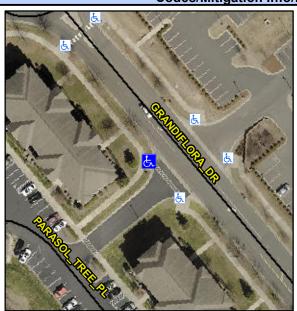

## **Access Compliance Report Public Rights-of-Way** (Curb Ramps)

Intersection ID: 10027508 Main Street: GRANDIFLORA DR **Cross Street: N/A** Location: **ADA ID: AA0A37E434C6** Ramp Type: PerpDiag Initial Pass/Fail: Fail **Overall Compliance: No** Severity Score: 21.25