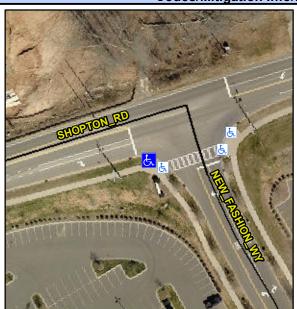

## Access Compliance Report Public Rights-of-Way (Curb Ramps)

Intersection ID: 52768Main Street:SHOPTON\_RDCross Street:NEW\_FASHION\_WYLocation:SWADA ID: AA169247095BRamp Type:PerpInitial Pass/Fail:FailOverall Compliance:NoSeverity Score:21.25

## Field Measurements/Component Compliance

Street 1 Name
SHOPTON RD
Stop Condition-Street 2
Signal
Street 2 Name
N/A
Stop Condition-Street 1
N/A

Possible Solutions:

Remove & Replace Entire Ramp.

Surveyor Notes: