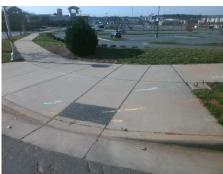

## Field Measurements/Component Compliance

Street 1 Name
SHOPTON RD
Stop Condition-Street 2
Signal
Street 2 Name
N/A
Stop Condition-Street 1
N/A

Possible Solutions:

Remove & Replace Entire Ramp.

Surveyor Notes:

N/A

PROW/ADA:

Not Found, R304.5.1, R304.5.3

Not Found, R304.5.1, R304.5.3

Total Cost: \$ 1850.00

| Field Measurements/Component Compliance |                       |      |                        |                             |      |
|-----------------------------------------|-----------------------|------|------------------------|-----------------------------|------|
| Compliance Description                  |                       | Data | Compliance Description |                             | Data |
| N/A                                     | Ramp Length (in)      | 96.0 | Yes                    | Ramp Slope (%)              | 5.7  |
| No                                      | Ramp Width (in)       | 47.0 | No                     | Ramp XSlope (%)             | 5.5  |
| N/A                                     | Flare Type LT         | N/A  | N/A                    | Flare Type RT               | N/A  |
| N/A                                     | Flare Slope LT (%)    | N/A  | N/A                    | Flare Slope RT (%)          | N/A  |
| N/A                                     | Flare Traversable LT? | N/A  | N/A                    | Flare Traversable RT?       | N/A  |
| N/A                                     | Landing Length (in)   | N/A  | N/A                    | DWS Provided?               | N/A  |
| N/A                                     | Landing Width (in)    | N/A  | N/A                    | DWS Contrast?               | N/A  |
| N/A                                     | Landing Slope (%)     | N/A  | N/A                    | DWS Length (in)             | N/A  |
| N/A                                     | Landing X Slope (%)   | N/A  | N/A                    | DWS Full Width?             | N/A  |
| N/A                                     | Landing Curb? (Y/N)   | N/A  | N/A                    | DWS Offset (in)             | N/A  |
| N/A                                     | Shared Landing?       | N/A  |                        |                             |      |
| N/A                                     | Gutter Ponding?       | N/A  | N/A                    | Gutter Slope (%)            | N/A  |
| N/A                                     | Gutter Lip Ht (in)    | N/A  | N/A                    | Gutter X Slope (%)          | N/A  |
| N/A                                     | Painted X Walk1?      | No   | N/A                    | Painted X Walk2?            | N/A  |
|                                         | X Walk 1 Direction    | To N |                        | X Walk 2 Direction          | N/A  |
| N/A                                     | X Walk 1 Width (in)   | N/A  | N/A                    | X Walk 2 Width (in)         | N/A  |
|                                         | X Walk 1 Slope (%)    | 8.7  |                        | X Walk 2 Slope (%)          | N/A  |
|                                         | X Walk 1 X Slope (%)  | 1.8  |                        | X Walk 2 X Slope (%)        | N/A  |
| N/A                                     | Ramp inside XWalk1?   | N/A  | N/A                    | Ramp inside XWalk2?         | N/A  |
|                                         | Road Slope (%)        | N/A  | N/A                    | Clear Space?                | N/A  |
|                                         | Road X Slope (%)      | N/A  | N/A                    | Clear Space to XWalk (in)   | N/A  |
| N/A                                     | Any Obstructions?     | N/A  | N/A                    | Storm Grate/Utility Hazard? | N/A  |
|                                         | Obstruction Type      |      |                        | Storm Grate/Utility Type    |      |
|                                         |                       | N/A  |                        |                             | N/A  |
|                                         |                       |      | Yes                    | Surface Condition? (G/P)    | Good |
|                                         |                       |      |                        |                             |      |