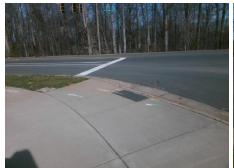

## Field Measurements/Component Compliance

Street 1 Name
SHOPTON RD
Stop Condition-Street 2
Signal
Street 2 Name
N/A
Stop Condition-Street 1
N/A

Possible Solutions:

Remove & Replace Entire Ramp.

Surveyor Notes:

N/A

PROW/ADA:

Not Found, R304.5.1, R304.5.3

Not Found, R304.5.1, R304.5.3

Total Cost: \$ 1850.00

| Field Measurements/Component Compliance |                       |      |                        |                             |      |
|-----------------------------------------|-----------------------|------|------------------------|-----------------------------|------|
| Compliance Description                  |                       | Data | Compliance Description |                             | Data |
| N/A                                     | Ramp Length (in)      | 96.0 | Yes                    | Ramp Slope (%)              | 5.7  |
| No                                      | Ramp Width (in)       | 47.0 | No                     | Ramp XSlope (%)             | 5.5  |
| N/A                                     | Flare Type LT         | N/A  | N/A                    | Flare Type RT               | N/A  |
| N/A                                     | Flare Slope LT (%)    | N/A  | N/A                    | Flare Slope RT (%)          | N/A  |
| N/A                                     | Flare Traversable LT? | N/A  | N/A                    | Flare Traversable RT?       | N/A  |
| N/A                                     | Landing Length (in)   | N/A  | N/A                    | DWS Provided?               | N/A  |
| N/A                                     | Landing Width (in)    | N/A  | N/A                    | DWS Contrast?               | N/A  |
| N/A                                     | Landing Slope (%)     | N/A  | N/A                    | DWS Length (in)             | N/A  |
| N/A                                     | Landing X Slope (%)   | N/A  | N/A                    | DWS Full Width?             | N/A  |
| N/A                                     | Landing Curb? (Y/N)   | N/A  | N/A                    | DWS Offset (in)             | N/A  |
| N/A                                     | Shared Landing?       | N/A  |                        |                             |      |
| N/A                                     | Gutter Ponding?       | N/A  | N/A                    | Gutter Slope (%)            | N/A  |
| N/A                                     | Gutter Lip Ht (in)    | N/A  | N/A                    | Gutter X Slope (%)          | N/A  |
| N/A                                     | Painted X Walk1?      | No   | N/A                    | Painted X Walk2?            | N/A  |
|                                         | X Walk 1 Direction    | To N |                        | X Walk 2 Direction          | N/A  |
| N/A                                     | X Walk 1 Width (in)   | N/A  | N/A                    | X Walk 2 Width (in)         | N/A  |
|                                         | X Walk 1 Slope (%)    | 8.7  |                        | X Walk 2 Slope (%)          | N/A  |
|                                         | X Walk 1 X Slope (%)  | 1.8  |                        | X Walk 2 X Slope (%)        | N/A  |
| N/A                                     | Ramp inside XWalk1?   | N/A  | N/A                    | Ramp inside XWalk2?         | N/A  |
|                                         | Road Slope (%)        | N/A  | N/A                    | Clear Space?                | N/A  |
|                                         | Road X Slope (%)      | N/A  | N/A                    | Clear Space to XWalk (in)   | N/A  |
| N/A                                     | Any Obstructions?     | N/A  | N/A                    | Storm Grate/Utility Hazard? | N/A  |
|                                         | Obstruction Type      |      |                        | Storm Grate/Utility Type    |      |
|                                         |                       | N/A  |                        |                             | N/A  |
|                                         |                       |      | Yes                    | Surface Condition? (G/P)    | Good |
|                                         |                       |      |                        |                             |      |