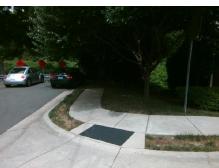

## **Access Compliance Report Public Rights-of-Way** (Curb Ramps)

Intersection ID: 49805 Main Street: CRAFTSMAN LN Cross Street: RIDGEWAY\_AV Location: Ε **ADA ID: AA1B0EDBF11A** Ramp Type: PerpDiag Initial Pass/Fail: Fail **Overall Compliance: No Severity Score:** 25

## Field Measurements/Component Compliance

Street 1 Name Stop Condition-Street 2 Street 2 Name Stop Condition-Street 1

**RIDGEWAY AV** None **CRAFTSMAN LN** StopSign Possible Solutions: Remove & Replace Curb Ramp With Two New Directional Ramps or Equivalent.