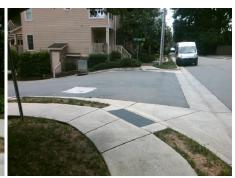

## **Access Compliance Report Public Rights-of-Way** (Curb Ramps)

Intersection ID: 49805 Main Street: CRAFTSMAN LN Cross Street: RIDGEWAY\_AV Location: Ε **ADA ID: AA1B0EDBF11A** Ramp Type: PerpDiag Initial Pass/Fail: Fail **Overall Compliance: No Severity Score:** 25

## Field Measurements/Component Compliance

Street 1 Name Stop Condition-Street 2 Street 2 Name Stop Condition-Street 1

**RIDGEWAY AV** None **CRAFTSMAN LN** StopSign Possible Solutions: Remove & Replace Curb Ramp With Two New Directional Ramps or Equivalent.