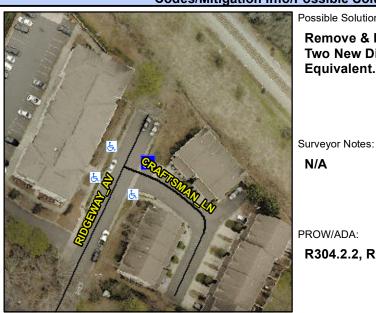

## **Access Compliance Report Public Rights-of-Way** (Curb Ramps)

Intersection ID: 49805 Main Street: CRAFTSMAN LN Cross Street: RIDGEWAY\_AV Location: Ε **ADA ID: AA1B0EDBF11A** Ramp Type: PerpDiag Initial Pass/Fail: Fail **Overall Compliance: No Severity Score:** 25

## Field Measurements/Component Compliance

Street 1 Name Stop Condition-Street 2 Street 2 Name Stop Condition-Street 1

**RIDGEWAY AV** None **CRAFTSMAN LN** StopSign Possible Solutions: Remove & Replace Curb Ramp With Two New Directional Ramps or Equivalent.