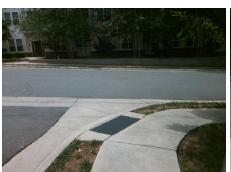

## **Access Compliance Report Public Rights-of-Way** (Curb Ramps)

Intersection ID: 49805 Main Street: CRAFTSMAN LN Cross Street: RIDGEWAY\_AV Location: Ε **ADA ID: AA1B0EDBF11A** Ramp Type: PerpDiag Initial Pass/Fail: Fail **Overall Compliance: No Severity Score:** 25

## Field Measurements/Component Compliance

Street 1 Name Stop Condition-Street 2 Street 2 Name Stop Condition-Street 1

**RIDGEWAY AV** None **CRAFTSMAN LN** StopSign Possible Solutions: Remove & Replace Curb Ramp With Two New Directional Ramps or Equivalent.