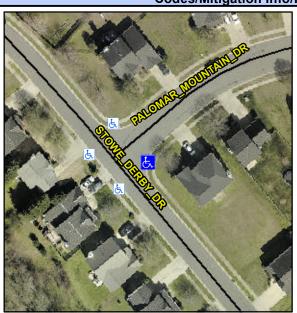

## Access Compliance Report Public Rights-of-Way (Curb Ramps)

Intersection ID: 31910 Main Street: PALOMAR\_MOUNTAIN\_DR Cross Street: STOWE\_DERBY\_DR Location: SE

ADA ID: AA1ED82D3B35 Ramp Type: PerpDiag Initial Pass/Fail: Fail Overall Compliance: No Severity Score: 46.25

## Field Measurements/Component Compliance

Street 1 Name
Stop Condition-Street 2
Street 2 Name
Stop Condition-Street 1

PALOMAR MOUNTAIN DR StopSign STOWE DERBY DR None Remove & Replace Curb Ramp With Two New Directional Ramps or Equivalent.