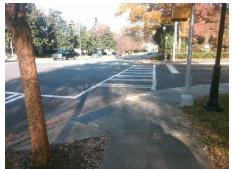

## **Access Compliance Report Public Rights-of-Way** (Curb Ramps)

Intersection ID: 19525 Main Street: COLONY RD **Cross Street: ROXBOROUGH RD** Location: ADA ID: AA26F1033362 Ramp Type: PerpDiag Initial Pass/Fail: Fail **Overall Compliance: No** Severity Score: 21.25

Total Cost: 3200.00

| Field Measurements/Component Compliance |              |                        |       |                        |                             |       |
|-----------------------------------------|--------------|------------------------|-------|------------------------|-----------------------------|-------|
|                                         | Comp         | Compliance Description |       | Compliance Description |                             | Data  |
|                                         | N/A          | Ramp Length (in)       | 83.0  | No                     | Ramp Slope (%)              | 9.2   |
|                                         | No           | Ramp Width (in)        | 47.5  | Yes                    | Ramp XSlope (%)             | 0.7   |
|                                         | N/A          | Flare Type LT          | N/A   | N/A                    | Flare Type RT               | N/A   |
|                                         | N/A          | Flare Slope LT (%)     | N/A   | N/A                    | Flare Slope RT (%)          | N/A   |
|                                         | N/A          | Flare Traversable LT?  | N/A   | N/A                    | Flare Traversable RT?       | N/A   |
|                                         | N/A          | Landing Length (in)    | N/A   | N/A                    | DWS Provided?               | N/A   |
|                                         | N/A          | Landing Width (in)     | N/A   | N/A                    | DWS Contrast?               | N/A   |
|                                         | N/A          | Landing Slope (%)      | N/A   | N/A                    | DWS Length (in)             | N/A   |
|                                         | N/A          | Landing X Slope (%)    | N/A   | N/A                    | DWS Full Width?             | N/A   |
|                                         | N/A          | Landing Curb? (Y/N)    | N/A   | N/A                    | DWS Offset (in)             | N/A   |
|                                         | N/A          | Shared Landing?        | N/A   |                        |                             |       |
|                                         | N/A          | Gutter Ponding?        | N/A   | N/A                    | Gutter Slope (%)            | N/A   |
|                                         | N/A          | Gutter Lip Ht (in)     | N/A   | N/A                    | Gutter X Slope (%)          | N/A   |
|                                         | N/A          | Painted X Walk1?       | Yes   | N/A                    | Painted X Walk2?            | Yes   |
|                                         |              | X Walk 1 Direction     | To NW |                        | X Walk 2 Direction          | To SW |
|                                         | N/A          | X Walk 1 Width (in)    | 111.0 | N/A                    | X Walk 2 Width (in)         | 106.5 |
|                                         |              | X Walk 1 Slope (%)     | 0.3   |                        | X Walk 2 Slope (%)          | 2.2   |
|                                         |              | X Walk 1 X Slope (%)   | 1.5   |                        | X Walk 2 X Slope (%)        | 0.1   |
|                                         | N/A          | Ramp inside XWalk1?    | Yes   | N/A                    | Ramp inside XWalk2?         | Yes   |
|                                         |              | Road Slope (%)         | 1.4   | N/A                    | Clear Space?                | N/A   |
|                                         |              | Road X Slope (%)       | 2.0   | N/A                    | Clear Space to XWalk (in)   | N/A   |
|                                         | N/A          | Any Obstructions?      | N/A   | N/A                    | Storm Grate/Utility Hazard? | N/A   |
|                                         |              | Obstruction Type       |       |                        | Storm Grate/Utility Type    |       |
|                                         |              |                        | N/A   |                        |                             | N/A   |
|                                         |              |                        |       | Yes                    | Surface Condition? (G/P)    | Good  |
|                                         | A CONTRACTOR |                        |       |                        |                             |       |