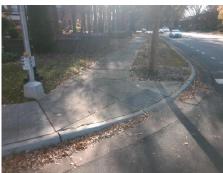

## **Access Compliance Report Public Rights-of-Way** (Curb Ramps)

Intersection ID: 19525 Main Street: COLONY RD **Cross Street: ROXBOROUGH RD** Location: ADA ID: AA26F1033362 Ramp Type: PerpDiag Initial Pass/Fail: Fail **Overall Compliance: No** Severity Score: 21.25

Total Cost: 3200.00

| Field Measurements/Component Compliance |              |                        |       |                        |                             |       |
|-----------------------------------------|--------------|------------------------|-------|------------------------|-----------------------------|-------|
|                                         | Comp         | Compliance Description |       | Compliance Description |                             | Data  |
|                                         | N/A          | Ramp Length (in)       | 83.0  | No                     | Ramp Slope (%)              | 9.2   |
|                                         | No           | Ramp Width (in)        | 47.5  | Yes                    | Ramp XSlope (%)             | 0.7   |
|                                         | N/A          | Flare Type LT          | N/A   | N/A                    | Flare Type RT               | N/A   |
|                                         | N/A          | Flare Slope LT (%)     | N/A   | N/A                    | Flare Slope RT (%)          | N/A   |
|                                         | N/A          | Flare Traversable LT?  | N/A   | N/A                    | Flare Traversable RT?       | N/A   |
|                                         | N/A          | Landing Length (in)    | N/A   | N/A                    | DWS Provided?               | N/A   |
|                                         | N/A          | Landing Width (in)     | N/A   | N/A                    | DWS Contrast?               | N/A   |
|                                         | N/A          | Landing Slope (%)      | N/A   | N/A                    | DWS Length (in)             | N/A   |
|                                         | N/A          | Landing X Slope (%)    | N/A   | N/A                    | DWS Full Width?             | N/A   |
|                                         | N/A          | Landing Curb? (Y/N)    | N/A   | N/A                    | DWS Offset (in)             | N/A   |
|                                         | N/A          | Shared Landing?        | N/A   |                        |                             |       |
|                                         | N/A          | Gutter Ponding?        | N/A   | N/A                    | Gutter Slope (%)            | N/A   |
|                                         | N/A          | Gutter Lip Ht (in)     | N/A   | N/A                    | Gutter X Slope (%)          | N/A   |
|                                         | N/A          | Painted X Walk1?       | Yes   | N/A                    | Painted X Walk2?            | Yes   |
|                                         |              | X Walk 1 Direction     | To NW |                        | X Walk 2 Direction          | To SW |
|                                         | N/A          | X Walk 1 Width (in)    | 111.0 | N/A                    | X Walk 2 Width (in)         | 106.5 |
|                                         |              | X Walk 1 Slope (%)     | 0.3   |                        | X Walk 2 Slope (%)          | 2.2   |
|                                         |              | X Walk 1 X Slope (%)   | 1.5   |                        | X Walk 2 X Slope (%)        | 0.1   |
|                                         | N/A          | Ramp inside XWalk1?    | Yes   | N/A                    | Ramp inside XWalk2?         | Yes   |
|                                         |              | Road Slope (%)         | 1.4   | N/A                    | Clear Space?                | N/A   |
|                                         |              | Road X Slope (%)       | 2.0   | N/A                    | Clear Space to XWalk (in)   | N/A   |
|                                         | N/A          | Any Obstructions?      | N/A   | N/A                    | Storm Grate/Utility Hazard? | N/A   |
|                                         |              | Obstruction Type       |       |                        | Storm Grate/Utility Type    |       |
|                                         |              |                        | N/A   |                        |                             | N/A   |
|                                         |              |                        |       | Yes                    | Surface Condition? (G/P)    | Good  |
|                                         | A CONTRACTOR |                        |       |                        |                             |       |