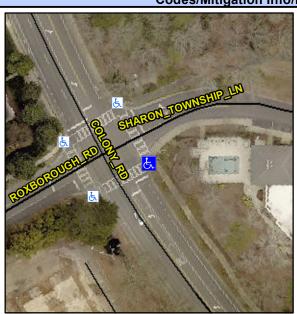

## **Access Compliance Report Public Rights-of-Way** (Curb Ramps)

Intersection ID: 19525 Main Street: COLONY RD **Cross Street: ROXBOROUGH RD** Location: ADA ID: AA26F1033362 Ramp Type: PerpDiag Initial Pass/Fail: Fail **Overall Compliance: No** Severity Score: 21.25

**Codes/Mitigation Info/Possible Solution** 

**ROXBOROUGH RD** Street 1 Name Stop Condition-Street 2 Signal Street 2 Name **COLONY RD** Stop Condition-Street 1 Signal

Possible Solutions: Remove & Replace Curb Ramp With **Two New Directional Ramps or** Equivalent. Surveyor Notes: N/A PROW/ADA: Not Found, R304.5.1, R304.2.2