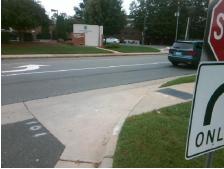

## Field Measurements/Component Compliance

**ENTRANCE** Street 1 Name Stop Condition-Street 1 StopSign Street 2 Name N/A Stop Condition-Street 2 N/A

Possible Solutions: Remove & Replace Entire Ramp. Surveyor Notes: N/A PROW/ADA: R304.5.3

No N/A 1600.00

| Com | pliance Description   | Data  | Comp | liance | Description             | Data |
|-----|-----------------------|-------|------|--------|-------------------------|------|
| N/A | Ramp Length (in)      | 51.0  | N/A  | Grad   | e Break?                | N/A  |
| Yes | Ramp Width (in)       | 48.0  | N/A  | Grad   | e Break Slope (%)       | 0.0  |
| Yes | Ramp Slope (%)        | 7.5   | N/A  | Grad   | e Break XSlope (%)      | 0.0  |
| No  | Ramp XSlope (%)       | 5.3   |      |        |                         |      |
| N/A | Flare Type LT         | N/A   | N/A  | Flare  | Type RT                 | N/A  |
| N/A | Flare Slope LT (%)    | N/A   | N/A  | Flare  | Slope RT (%)            | 0.0  |
| N/A | Flare Traversable LT? | N/A   | N/A  | Flare  | Traversable RT?         | N/A  |
| N/A | Landing Length (in)   | 0.0   | N/A  | DWS    | Provided?               | N/A  |
| N/A | Landing Width (in)    | 0.0   | N/A  | DWS    | Contrast?               | N/A  |
| N/A | Landing Slope (%)     | 0.0   | N/A  | DWS    | Length (in)             | N/A  |
| N/A | Landing X Slope (%)   | 0.0   | N/A  | DWS    | Full Width?             | N/A  |
| N/A | Landing Curb? (Y/N)   | N/A   | N/A  | DWS    | Offset LT (in)          | N/A  |
| N/A | Shared Landing?       | N/A   | N/A  | DWS    | Offset RT (in)          | N/A  |
| N/A | Gutter Ponding?       | 0.0   | N/A  | Gutte  | er Slope (%)            | N/A  |
| N/A | Gutter Lip Ht (in)    | 0.0   | N/A  | Gutte  | r X Slope (%)           | N/A  |
| N/A | Painted X Walk1?      | No    |      | Road   | Slope (%)               | 3.0  |
|     | X Walk 1 Direction    | To NE |      | Road   | X Slope (%)             | 4.3  |
|     | X Walk 1 Width (in)   | N/A   |      | Clear  | Space?                  | N/A  |
|     | X Walk 1 Slope (%)    | 3.0   | N/A  | Clear  | Space to XWalk (in)     | N/A  |
|     | X Walk 1 X Slope (%)  | 4.3   | N/A  | Storn  | n Grate/Utility Hazard? | N/A  |
| N/A | Ramp inside XWalk1?   | N/A   |      | Storn  | n Grate/Utility Type    |      |
| N/A | Any Obstructions?     | N/A   |      |        |                         | N/A  |
|     | Obstruction Type      |       | Yes  | Surfa  | ce Condition? (G/P)     | Good |
|     |                       | N/A   | N/A  | Curb   | Slope (%)               | 8.8  |
|     |                       |       |      |        |                         |      |
|     | Printers of the last  |       |      |        |                         |      |