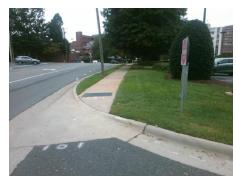

## Field Measurements/Component Compliance

**ENTRANCE** Street 1 Name Stop Condition-Street 1 StopSign Street 2 Name N/A Stop Condition-Street 2 N/A

Possible Solutions: Remove & Replace Entire Ramp. Surveyor Notes: N/A PROW/ADA: R304.5.3

No N/A 1600.00

| Com | pliance Description   | Data  | Comp | liance | Description             | Data |
|-----|-----------------------|-------|------|--------|-------------------------|------|
| N/A | Ramp Length (in)      | 51.0  | N/A  | Grad   | e Break?                | N/A  |
| Yes | Ramp Width (in)       | 48.0  | N/A  | Grad   | e Break Slope (%)       | 0.0  |
| Yes | Ramp Slope (%)        | 7.5   | N/A  | Grad   | e Break XSlope (%)      | 0.0  |
| No  | Ramp XSlope (%)       | 5.3   |      |        |                         |      |
| N/A | Flare Type LT         | N/A   | N/A  | Flare  | Type RT                 | N/A  |
| N/A | Flare Slope LT (%)    | N/A   | N/A  | Flare  | Slope RT (%)            | 0.0  |
| N/A | Flare Traversable LT? | N/A   | N/A  | Flare  | Traversable RT?         | N/A  |
| N/A | Landing Length (in)   | 0.0   | N/A  | DWS    | Provided?               | N/A  |
| N/A | Landing Width (in)    | 0.0   | N/A  | DWS    | Contrast?               | N/A  |
| N/A | Landing Slope (%)     | 0.0   | N/A  | DWS    | Length (in)             | N/A  |
| N/A | Landing X Slope (%)   | 0.0   | N/A  | DWS    | Full Width?             | N/A  |
| N/A | Landing Curb? (Y/N)   | N/A   | N/A  | DWS    | Offset LT (in)          | N/A  |
| N/A | Shared Landing?       | N/A   | N/A  | DWS    | Offset RT (in)          | N/A  |
| N/A | Gutter Ponding?       | 0.0   | N/A  | Gutte  | er Slope (%)            | N/A  |
| N/A | Gutter Lip Ht (in)    | 0.0   | N/A  | Gutte  | r X Slope (%)           | N/A  |
| N/A | Painted X Walk1?      | No    |      | Road   | Slope (%)               | 3.0  |
|     | X Walk 1 Direction    | To NE |      | Road   | X Slope (%)             | 4.3  |
|     | X Walk 1 Width (in)   | N/A   |      | Clear  | Space?                  | N/A  |
|     | X Walk 1 Slope (%)    | 3.0   | N/A  | Clear  | Space to XWalk (in)     | N/A  |
|     | X Walk 1 X Slope (%)  | 4.3   | N/A  | Storn  | n Grate/Utility Hazard? | N/A  |
| N/A | Ramp inside XWalk1?   | N/A   |      | Storn  | n Grate/Utility Type    |      |
| N/A | Any Obstructions?     | N/A   |      |        |                         | N/A  |
|     | Obstruction Type      |       | Yes  | Surfa  | ce Condition? (G/P)     | Good |
|     |                       | N/A   | N/A  | Curb   | Slope (%)               | 8.8  |
|     |                       |       |      |        |                         |      |
|     | Printers of the last  |       |      |        |                         |      |