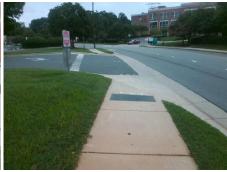

## Field Measurements/Component Compliance

**ENTRANCE** Street 1 Name Stop Condition-Street 1 StopSign Street 2 Name N/A Stop Condition-Street 2 N/A

Possible Solutions: Remove & Replace Entire Ramp. Surveyor Notes: N/A PROW/ADA: R304.5.3

No N/A 1600.00

| Com | pliance Description   | Data  | Comp | liance | Description             | Data |
|-----|-----------------------|-------|------|--------|-------------------------|------|
| N/A | Ramp Length (in)      | 51.0  | N/A  | Grad   | e Break?                | N/A  |
| Yes | Ramp Width (in)       | 48.0  | N/A  | Grad   | e Break Slope (%)       | 0.0  |
| Yes | Ramp Slope (%)        | 7.5   | N/A  | Grad   | e Break XSlope (%)      | 0.0  |
| No  | Ramp XSlope (%)       | 5.3   |      |        |                         |      |
| N/A | Flare Type LT         | N/A   | N/A  | Flare  | Type RT                 | N/A  |
| N/A | Flare Slope LT (%)    | N/A   | N/A  | Flare  | Slope RT (%)            | 0.0  |
| N/A | Flare Traversable LT? | N/A   | N/A  | Flare  | Traversable RT?         | N/A  |
| N/A | Landing Length (in)   | 0.0   | N/A  | DWS    | Provided?               | N/A  |
| N/A | Landing Width (in)    | 0.0   | N/A  | DWS    | Contrast?               | N/A  |
| N/A | Landing Slope (%)     | 0.0   | N/A  | DWS    | Length (in)             | N/A  |
| N/A | Landing X Slope (%)   | 0.0   | N/A  | DWS    | Full Width?             | N/A  |
| N/A | Landing Curb? (Y/N)   | N/A   | N/A  | DWS    | Offset LT (in)          | N/A  |
| N/A | Shared Landing?       | N/A   | N/A  | DWS    | Offset RT (in)          | N/A  |
| N/A | Gutter Ponding?       | 0.0   | N/A  | Gutte  | er Slope (%)            | N/A  |
| N/A | Gutter Lip Ht (in)    | 0.0   | N/A  | Gutte  | r X Slope (%)           | N/A  |
| N/A | Painted X Walk1?      | No    |      | Road   | Slope (%)               | 3.0  |
|     | X Walk 1 Direction    | To NE |      | Road   | X Slope (%)             | 4.3  |
|     | X Walk 1 Width (in)   | N/A   |      | Clear  | Space?                  | N/A  |
|     | X Walk 1 Slope (%)    | 3.0   | N/A  | Clear  | Space to XWalk (in)     | N/A  |
|     | X Walk 1 X Slope (%)  | 4.3   | N/A  | Storn  | n Grate/Utility Hazard? | N/A  |
| N/A | Ramp inside XWalk1?   | N/A   |      | Storn  | n Grate/Utility Type    |      |
| N/A | Any Obstructions?     | N/A   |      |        |                         | N/A  |
|     | Obstruction Type      |       | Yes  | Surfa  | ce Condition? (G/P)     | Good |
|     |                       | N/A   | N/A  | Curb   | Slope (%)               | 8.8  |
|     |                       |       |      |        |                         |      |
|     | Printers of the last  |       |      |        |                         |      |