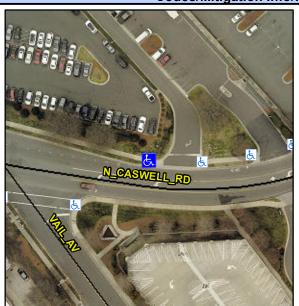

## **Access Compliance Report Public Rights-of-Way** (Curb Ramps)

Intersection ID: 10032513 Main Street: N CASWELL RD **Cross Street: N/A** Location: W ADA ID: AA2734EF7C96 Ramp Type: Directional1 Initial Pass/Fail: Fail **Overall Compliance: No Severity Score:** 12.5