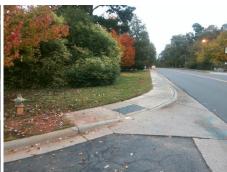

## Access Compliance Report Public Rights-of-Way (Curb Ramps)

Intersection ID: 10027726 Main Street: GRIFFITH\_RD Cross Street: N/A Location: N

ADA ID: AA28BC3D6E97 Ramp Type: PerpDiag Initial Pass/Fail: Fail Overall Compliance: No Severity Score: 22.5

## Field Measurements/Component Compliance

Street 1 Name ENTRANCE
Stop Condition-Street 2 None
Street 2 Name GRIFFITH RD
Stop Condition-Street 1 None

Possible Solutions:

Remove & Replace Curb Ramp With
Two New Directional Ramps or
Equivalent.