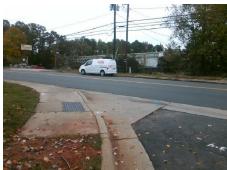

## Access Compliance Report Public Rights-of-Way (Curb Ramps)

Intersection ID: 10027726 Main Street: GRIFFITH\_RD Cross Street: N/A Location: N

ADA ID: AA28BC3D6E97 Ramp Type: PerpDiag Initial Pass/Fail: Fail Overall Compliance: No Severity Score: 22.5

## Field Measurements/Component Compliance

Street 1 Name ENTRANCE
Stop Condition-Street 2 None
Street 2 Name GRIFFITH RD
Stop Condition-Street 1 None

Possible Solutions:

Remove & Replace Curb Ramp With
Two New Directional Ramps or
Equivalent.