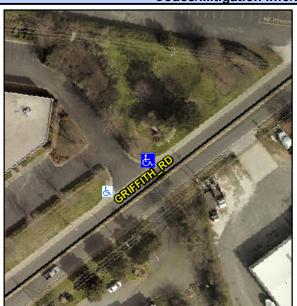

## Access Compliance Report Public Rights-of-Way (Curb Ramps)

Intersection ID: 10027726 Main Street: GRIFFITH\_RD Cross Street: N/A Location: N

ADA ID: AA28BC3D6E97 Ramp Type: PerpDiag Initial Pass/Fail: Fail Overall Compliance: No Severity Score: 22.5

## Field Measurements/Component Compliance

Street 1 Name ENTRANCE
Stop Condition-Street 2 None
Street 2 Name GRIFFITH RD
Stop Condition-Street 1 None

Possible Solutions:

Remove & Replace Curb Ramp With
Two New Directional Ramps or
Equivalent.