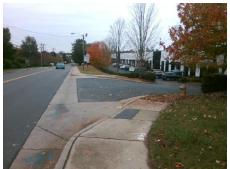

## Access Compliance Report Public Rights-of-Way (Curb Ramps)

Intersection ID: 10027726 Main Street: GRIFFITH\_RD Cross Street: N/A Location: N

ADA ID: AA28BC3D6E97 Ramp Type: PerpDiag Initial Pass/Fail: Fail Overall Compliance: No Severity Score: 22.5

## Field Measurements/Component Compliance

Street 1 Name ENTRANCE
Stop Condition-Street 2 None
Street 2 Name GRIFFITH RD
Stop Condition-Street 1 None

Possible Solutions:

Remove & Replace Curb Ramp With
Two New Directional Ramps or
Equivalent.