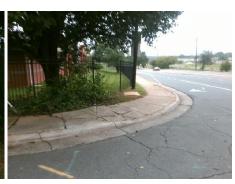

## Field Measurements/Component Compliance

Street 1 Name Stop Condition-Street 2 Street 2 Name Stop Condition-Street 1 Remove & Replace Curb Ramp With Two New Directional Ramps or Equivalent.

Surveyor Notes: N/A

R304.2.2, R304.5.3, R302.7

**NORFOLK AV** StopSign **REMOUNT RD** None

> Total Cost: 3200.00

| Compliance Description |                       | Data  | Compliance |       | Description             | Data  |
|------------------------|-----------------------|-------|------------|-------|-------------------------|-------|
| N/A                    | Ramp Length (in)      | 59.0  | No         | Ram   | Slope (%)               | 10.2  |
| Yes                    | Ramp Width (in)       | 48.0  | No         | Ram   | XSlope (%)              | 3.7   |
| N/A                    | Flare Type LT         | N/A   | N/A        | Flare | Type RT                 | N/A   |
| N/A                    | Flare Slope LT (%)    | N/A   | N/A        | Flare | Slope RT (%)            | N/A   |
| N/A                    | Flare Traversable LT? | N/A   | N/A        | Flare | Traversable RT?         | N/A   |
| N/A                    | Landing Length (in)   | N/A   | N/A        | DWS   | Provided?               | N/A   |
| N/A                    | Landing Width (in)    | N/A   | N/A        | DWS   | Contrast?               | N/A   |
| N/A                    | Landing Slope (%)     | N/A   | N/A        | DWS   | Length (in)             | N/A   |
| N/A                    | Landing X Slope (%)   | N/A   | N/A        | DWS   | Full Width?             | N/A   |
| N/A                    | Landing Curb? (Y/N)   | N/A   | N/A        | DWS   | Offset (in)             | N/A   |
| N/A                    | Shared Landing?       | N/A   |            |       |                         |       |
| N/A                    | Gutter Ponding?       | N/A   | N/A        | Gutte | er Slope (%)            | N/A   |
| N/A                    | Gutter Lip Ht (in)    | N/A   | N/A        | Gutte | er X Slope (%)          | N/A   |
| N/A                    | Painted X Walk1?      | No    | N/A        | Paint | ed X Walk2?             | No    |
|                        | X Walk 1 Direction    | To SE |            | X Wa  | lk 2 Direction          | To NE |
| N/A                    | X Walk 1 Width (in)   | N/A   | N/A        | X Wa  | lk 2 Width (in)         | N/A   |
|                        | X Walk 1 Slope (%)    | 3.9   |            | X Wa  | lk 2 Slope (%)          | 0.1   |
|                        | X Walk 1 X Slope (%)  | 2.0   |            | X Wa  | lk 2 X Slope (%)        | 4.0   |
| N/A                    | Ramp inside XWalk1?   | N/A   | N/A        | Ram   | o inside XWalk2?        | N/A   |
|                        | Road Slope (%)        | 6.2   | N/A        | Clear | Space?                  | N/A   |
|                        | Road X Slope (%)      | 3.1   | N/A        | Clear | Space to XWalk (in)     | N/A   |
| N/A                    | Any Obstructions?     | N/A   | N/A        | Storn | n Grate/Utility Hazard? | N/A   |
|                        | Obstruction Type      |       | l          | Storn | n Grate/Utility Type    |       |
|                        |                       | N/A   |            |       |                         | N/A   |

Surface Condition? (G/P)

Poor