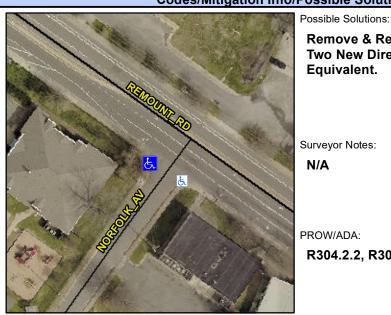

## **Access Compliance Report Public Rights-of-Way** (Curb Ramps)

Intersection ID: 14672 Main Street: NORFOLK\_AV **Cross Street: REMOUNT RD** Location:

ADA ID: AA32F22DCB41 Ramp Type: PerpDiag Initial Pass/Fail: Fail **Overall Compliance: No** Severity Score: 28.75

## Field Measurements/Component Compliance

Street 1 Name Stop Condition-Street 2 Street 2 Name Stop Condition-Street 1 Remove & Replace Curb Ramp With Two New Directional Ramps or Equivalent.

Surveyor Notes: N/A

R304.2.2, R304.5.3, R302.7

**NORFOLK AV** StopSign **REMOUNT RD** None

> Total Cost: 3200.00

| Compliance Description |                       | Data  | Compliance |       | Description             | Data  |
|------------------------|-----------------------|-------|------------|-------|-------------------------|-------|
| N/A                    | Ramp Length (in)      | 59.0  | No         | Ram   | Slope (%)               | 10.2  |
| Yes                    | Ramp Width (in)       | 48.0  | No         | Ram   | XSlope (%)              | 3.7   |
| N/A                    | Flare Type LT         | N/A   | N/A        | Flare | Type RT                 | N/A   |
| N/A                    | Flare Slope LT (%)    | N/A   | N/A        | Flare | Slope RT (%)            | N/A   |
| N/A                    | Flare Traversable LT? | N/A   | N/A        | Flare | Traversable RT?         | N/A   |
| N/A                    | Landing Length (in)   | N/A   | N/A        | DWS   | Provided?               | N/A   |
| N/A                    | Landing Width (in)    | N/A   | N/A        | DWS   | Contrast?               | N/A   |
| N/A                    | Landing Slope (%)     | N/A   | N/A        | DWS   | Length (in)             | N/A   |
| N/A                    | Landing X Slope (%)   | N/A   | N/A        | DWS   | Full Width?             | N/A   |
| N/A                    | Landing Curb? (Y/N)   | N/A   | N/A        | DWS   | Offset (in)             | N/A   |
| N/A                    | Shared Landing?       | N/A   |            |       |                         |       |
| N/A                    | Gutter Ponding?       | N/A   | N/A        | Gutte | er Slope (%)            | N/A   |
| N/A                    | Gutter Lip Ht (in)    | N/A   | N/A        | Gutte | er X Slope (%)          | N/A   |
| N/A                    | Painted X Walk1?      | No    | N/A        | Paint | ed X Walk2?             | No    |
|                        | X Walk 1 Direction    | To SE |            | X Wa  | lk 2 Direction          | To NE |
| N/A                    | X Walk 1 Width (in)   | N/A   | N/A        | X Wa  | lk 2 Width (in)         | N/A   |
|                        | X Walk 1 Slope (%)    | 3.9   |            | X Wa  | lk 2 Slope (%)          | 0.1   |
|                        | X Walk 1 X Slope (%)  | 2.0   |            | X Wa  | lk 2 X Slope (%)        | 4.0   |
| N/A                    | Ramp inside XWalk1?   | N/A   | N/A        | Ram   | o inside XWalk2?        | N/A   |
|                        | Road Slope (%)        | 6.2   | N/A        | Clear | Space?                  | N/A   |
|                        | Road X Slope (%)      | 3.1   | N/A        | Clear | Space to XWalk (in)     | N/A   |
| N/A                    | Any Obstructions?     | N/A   | N/A        | Storn | n Grate/Utility Hazard? | N/A   |
|                        | Obstruction Type      |       | l          | Storn | n Grate/Utility Type    |       |
|                        |                       | N/A   |            |       |                         | N/A   |