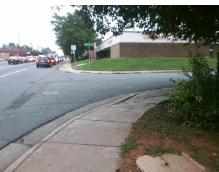

## Field Measurements/Component Compliance

Street 1 Name Stop Condition-Street 2 Street 2 Name Stop Condition-Street 1 Remove & Replace Curb Ramp With Two New Directional Ramps or Equivalent.

Surveyor Notes: N/A

R304.2.2, R304.5.3, R302.7

**NORFOLK AV** StopSign **REMOUNT RD** None

> Total Cost: 3200.00

| Compliance Description |                       | Data  | Compliance |       | Description             | Data  |
|------------------------|-----------------------|-------|------------|-------|-------------------------|-------|
| N/A                    | Ramp Length (in)      | 59.0  | No         | Ram   | Slope (%)               | 10.2  |
| Yes                    | Ramp Width (in)       | 48.0  | No         | Ram   | XSlope (%)              | 3.7   |
| N/A                    | Flare Type LT         | N/A   | N/A        | Flare | Type RT                 | N/A   |
| N/A                    | Flare Slope LT (%)    | N/A   | N/A        | Flare | Slope RT (%)            | N/A   |
| N/A                    | Flare Traversable LT? | N/A   | N/A        | Flare | Traversable RT?         | N/A   |
| N/A                    | Landing Length (in)   | N/A   | N/A        | DWS   | Provided?               | N/A   |
| N/A                    | Landing Width (in)    | N/A   | N/A        | DWS   | Contrast?               | N/A   |
| N/A                    | Landing Slope (%)     | N/A   | N/A        | DWS   | Length (in)             | N/A   |
| N/A                    | Landing X Slope (%)   | N/A   | N/A        | DWS   | Full Width?             | N/A   |
| N/A                    | Landing Curb? (Y/N)   | N/A   | N/A        | DWS   | Offset (in)             | N/A   |
| N/A                    | Shared Landing?       | N/A   |            |       |                         |       |
| N/A                    | Gutter Ponding?       | N/A   | N/A        | Gutte | er Slope (%)            | N/A   |
| N/A                    | Gutter Lip Ht (in)    | N/A   | N/A        | Gutte | er X Slope (%)          | N/A   |
| N/A                    | Painted X Walk1?      | No    | N/A        | Paint | ed X Walk2?             | No    |
|                        | X Walk 1 Direction    | To SE |            | X Wa  | lk 2 Direction          | To NE |
| N/A                    | X Walk 1 Width (in)   | N/A   | N/A        | X Wa  | lk 2 Width (in)         | N/A   |
|                        | X Walk 1 Slope (%)    | 3.9   |            | X Wa  | lk 2 Slope (%)          | 0.1   |
|                        | X Walk 1 X Slope (%)  | 2.0   |            | X Wa  | lk 2 X Slope (%)        | 4.0   |
| N/A                    | Ramp inside XWalk1?   | N/A   | N/A        | Ram   | o inside XWalk2?        | N/A   |
|                        | Road Slope (%)        | 6.2   | N/A        | Clear | Space?                  | N/A   |
|                        | Road X Slope (%)      | 3.1   | N/A        | Clear | Space to XWalk (in)     | N/A   |
| N/A                    | Any Obstructions?     | N/A   | N/A        | Storn | n Grate/Utility Hazard? | N/A   |
|                        | Obstruction Type      |       | l          | Storn | n Grate/Utility Type    |       |
|                        |                       | N/A   |            |       |                         | N/A   |

Surface Condition? (G/P)

Poor