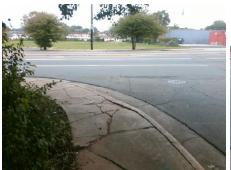

## Field Measurements/Component Compliance

Street 1 Name Stop Condition-Street 2 Street 2 Name Stop Condition-Street 1 Remove & Replace Curb Ramp With Two New Directional Ramps or Equivalent.

Surveyor Notes: N/A

R304.2.2, R304.5.3, R302.7

**NORFOLK AV** StopSign **REMOUNT RD** None

> Total Cost: 3200.00

| Compliance Description |                       | Data  | Compliance |       | Description             | Data  |
|------------------------|-----------------------|-------|------------|-------|-------------------------|-------|
| N/A                    | Ramp Length (in)      | 59.0  | No         | Ram   | Slope (%)               | 10.2  |
| Yes                    | Ramp Width (in)       | 48.0  | No         | Ram   | XSlope (%)              | 3.7   |
| N/A                    | Flare Type LT         | N/A   | N/A        | Flare | Type RT                 | N/A   |
| N/A                    | Flare Slope LT (%)    | N/A   | N/A        | Flare | Slope RT (%)            | N/A   |
| N/A                    | Flare Traversable LT? | N/A   | N/A        | Flare | Traversable RT?         | N/A   |
| N/A                    | Landing Length (in)   | N/A   | N/A        | DWS   | Provided?               | N/A   |
| N/A                    | Landing Width (in)    | N/A   | N/A        | DWS   | Contrast?               | N/A   |
| N/A                    | Landing Slope (%)     | N/A   | N/A        | DWS   | Length (in)             | N/A   |
| N/A                    | Landing X Slope (%)   | N/A   | N/A        | DWS   | Full Width?             | N/A   |
| N/A                    | Landing Curb? (Y/N)   | N/A   | N/A        | DWS   | Offset (in)             | N/A   |
| N/A                    | Shared Landing?       | N/A   |            |       |                         |       |
| N/A                    | Gutter Ponding?       | N/A   | N/A        | Gutte | er Slope (%)            | N/A   |
| N/A                    | Gutter Lip Ht (in)    | N/A   | N/A        | Gutte | er X Slope (%)          | N/A   |
| N/A                    | Painted X Walk1?      | No    | N/A        | Paint | ed X Walk2?             | No    |
|                        | X Walk 1 Direction    | To SE |            | X Wa  | lk 2 Direction          | To NE |
| N/A                    | X Walk 1 Width (in)   | N/A   | N/A        | X Wa  | lk 2 Width (in)         | N/A   |
|                        | X Walk 1 Slope (%)    | 3.9   |            | X Wa  | lk 2 Slope (%)          | 0.1   |
|                        | X Walk 1 X Slope (%)  | 2.0   |            | X Wa  | lk 2 X Slope (%)        | 4.0   |
| N/A                    | Ramp inside XWalk1?   | N/A   | N/A        | Ram   | o inside XWalk2?        | N/A   |
|                        | Road Slope (%)        | 6.2   | N/A        | Clear | Space?                  | N/A   |
|                        | Road X Slope (%)      | 3.1   | N/A        | Clear | Space to XWalk (in)     | N/A   |
| N/A                    | Any Obstructions?     | N/A   | N/A        | Storn | n Grate/Utility Hazard? | N/A   |
|                        | Obstruction Type      |       | l          | Storn | n Grate/Utility Type    |       |
|                        |                       | N/A   |            |       |                         | N/A   |

Surface Condition? (G/P)

Poor