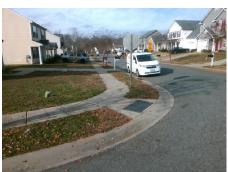

## Field Measurements/Component Compliance

Street 1 Name
Stop Condition-Street 1
Street 2 Name
Stop Condition-Street 2

ROCKWOOD RD None CRANDON DR StopSign Possible Solutions:

Remove & Replace Curb Ramp With Two New Directional Ramps or Equivalent.

Surveyor Notes:

N/A

PROW/ADA:

Not Found, R304.5.1, R304.5.3

Total Cost: \$ 3200.00

| Field Measurements/Component Compliance |                        |      |      |                             |      |
|-----------------------------------------|------------------------|------|------|-----------------------------|------|
| Comp                                    | Compliance Description |      | Comp | liance Description          | Data |
| N/A                                     | Ramp Length (in)       | 53.0 | Yes  | BlendTrans Slope (%)        | 3.1  |
| No                                      | Ramp Width (in)        | 35.5 | No   | BlendTrans XSlope (%)       | 2.2  |
| N/A                                     | Flare Type LT          | N/A  | N/A  | Flare Type RT               | N/A  |
| N/A                                     | Flare Slope LT (%)     | N/A  | N/A  | Flare Slope RT (%)          | N/A  |
| N/A                                     | Flare Traversable LT?  | N/A  | N/A  | Flare Traversable RT?       | N/A  |
| N/A                                     | Landing Length (in)    | N/A  | N/A  | DWS Provided?               | N/A  |
| N/A                                     | Landing Width (in)     | N/A  | N/A  | DWS Contrast?               | N/A  |
| N/A                                     | Landing Slope (%)      | N/A  | N/A  | DWS Length (in)             | N/A  |
| N/A                                     | Landing X Slope (%)    | N/A  | N/A  | DWS Full Width?             | N/A  |
| N/A                                     | Landing Curb? (Y/N)    | N/A  | N/A  | DWS Offset (in)             | N/A  |
| N/A                                     | Shared Landing?        | N/A  |      |                             |      |
| N/A                                     | Gutter Ponding?        | N/A  | N/A  | Gutter Slope (%)            | N/A  |
| N/A                                     | Gutter Lip Ht (in)     | N/A  | N/A  | Gutter X Slope (%)          | N/A  |
| N/A                                     | Painted X Walk1?       | No   | N/A  | Painted X Walk2?            | No   |
|                                         | X Walk 1 Direction     | То Е |      | X Walk 2 Direction          | To N |
|                                         | X Walk 1 Width (in)    | N/A  |      | X Walk 2 Width (in)         | N/A  |
|                                         | X Walk 1 Slope (%)     | 4.5  |      | X Walk 2 Slope (%)          | 3.8  |
|                                         | X Walk 1 X Slope (%)   | 1.8  |      | X Walk 2 X Slope (%)        | 3.0  |
| N/A                                     | Ramp inside XWalk1?    | N/A  | N/A  | Ramp inside XWalk2?         | N/A  |
|                                         | Road Slope (%)         | 0.1  |      | Clear Space?                | N/A  |
|                                         | Road X Slope (%)       | 6.1  | N/A  | Clear Space to XWalk (in)   | N/A  |
| N/A                                     | Any Obstructions?      | N/A  | N/A  | Storm Grate/Utility Hazard? | N/A  |
|                                         | Obstruction Type       |      |      | Storm Grate/Utility Type    |      |
|                                         |                        | N/A  |      |                             | N/A  |
|                                         |                        |      | Yes  | Surface Condition? (G/P)    | Good |
|                                         |                        |      | No   | Curb Slope (%)              | 12.9 |