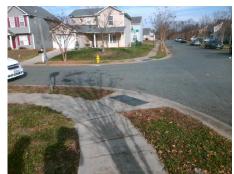

## Field Measurements/Component Compliance

Street 1 Name
Stop Condition-Street 1
Street 2 Name
Stop Condition-Street 2

ROCKWOOD RD None CRANDON DR StopSign Possible Solutions:

Remove & Replace Curb Ramp With Two New Directional Ramps or Equivalent.

Surveyor Notes:

N/A

PROW/ADA:

Not Found, R304.5.1, R304.5.3

Total Cost: \$ 3200.00

| Field Measurements/Component Compliance |                        |      |      |                             |      |
|-----------------------------------------|------------------------|------|------|-----------------------------|------|
| Comp                                    | Compliance Description |      | Comp | liance Description          | Data |
| N/A                                     | Ramp Length (in)       | 53.0 | Yes  | BlendTrans Slope (%)        | 3.1  |
| No                                      | Ramp Width (in)        | 35.5 | No   | BlendTrans XSlope (%)       | 2.2  |
| N/A                                     | Flare Type LT          | N/A  | N/A  | Flare Type RT               | N/A  |
| N/A                                     | Flare Slope LT (%)     | N/A  | N/A  | Flare Slope RT (%)          | N/A  |
| N/A                                     | Flare Traversable LT?  | N/A  | N/A  | Flare Traversable RT?       | N/A  |
| N/A                                     | Landing Length (in)    | N/A  | N/A  | DWS Provided?               | N/A  |
| N/A                                     | Landing Width (in)     | N/A  | N/A  | DWS Contrast?               | N/A  |
| N/A                                     | Landing Slope (%)      | N/A  | N/A  | DWS Length (in)             | N/A  |
| N/A                                     | Landing X Slope (%)    | N/A  | N/A  | DWS Full Width?             | N/A  |
| N/A                                     | Landing Curb? (Y/N)    | N/A  | N/A  | DWS Offset (in)             | N/A  |
| N/A                                     | Shared Landing?        | N/A  |      |                             |      |
| N/A                                     | Gutter Ponding?        | N/A  | N/A  | Gutter Slope (%)            | N/A  |
| N/A                                     | Gutter Lip Ht (in)     | N/A  | N/A  | Gutter X Slope (%)          | N/A  |
| N/A                                     | Painted X Walk1?       | No   | N/A  | Painted X Walk2?            | No   |
|                                         | X Walk 1 Direction     | То Е |      | X Walk 2 Direction          | To N |
|                                         | X Walk 1 Width (in)    | N/A  |      | X Walk 2 Width (in)         | N/A  |
|                                         | X Walk 1 Slope (%)     | 4.5  |      | X Walk 2 Slope (%)          | 3.8  |
|                                         | X Walk 1 X Slope (%)   | 1.8  |      | X Walk 2 X Slope (%)        | 3.0  |
| N/A                                     | Ramp inside XWalk1?    | N/A  | N/A  | Ramp inside XWalk2?         | N/A  |
|                                         | Road Slope (%)         | 0.1  |      | Clear Space?                | N/A  |
|                                         | Road X Slope (%)       | 6.1  | N/A  | Clear Space to XWalk (in)   | N/A  |
| N/A                                     | Any Obstructions?      | N/A  | N/A  | Storm Grate/Utility Hazard? | N/A  |
|                                         | Obstruction Type       |      |      | Storm Grate/Utility Type    |      |
|                                         |                        | N/A  |      |                             | N/A  |
|                                         |                        |      | Yes  | Surface Condition? (G/P)    | Good |
|                                         |                        |      | No   | Curb Slope (%)              | 12.9 |