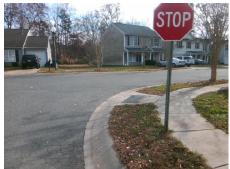

## Field Measurements/Component Compliance

Street 1 Name
Stop Condition-Street 1
Street 2 Name
Stop Condition-Street 2

ROCKWOOD RD None CRANDON DR StopSign Possible Solutions:

Remove & Replace Curb Ramp With Two New Directional Ramps or Equivalent.

Surveyor Notes:

N/A

PROW/ADA:

Not Found, R304.5.1, R304.5.3

Total Cost: \$ 3200.00

| Field Measurements/Component Compliance |                        |      |      |                             |      |
|-----------------------------------------|------------------------|------|------|-----------------------------|------|
| Comp                                    | Compliance Description |      | Comp | liance Description          | Data |
| N/A                                     | Ramp Length (in)       | 53.0 | Yes  | BlendTrans Slope (%)        | 3.1  |
| No                                      | Ramp Width (in)        | 35.5 | No   | BlendTrans XSlope (%)       | 2.2  |
| N/A                                     | Flare Type LT          | N/A  | N/A  | Flare Type RT               | N/A  |
| N/A                                     | Flare Slope LT (%)     | N/A  | N/A  | Flare Slope RT (%)          | N/A  |
| N/A                                     | Flare Traversable LT?  | N/A  | N/A  | Flare Traversable RT?       | N/A  |
| N/A                                     | Landing Length (in)    | N/A  | N/A  | DWS Provided?               | N/A  |
| N/A                                     | Landing Width (in)     | N/A  | N/A  | DWS Contrast?               | N/A  |
| N/A                                     | Landing Slope (%)      | N/A  | N/A  | DWS Length (in)             | N/A  |
| N/A                                     | Landing X Slope (%)    | N/A  | N/A  | DWS Full Width?             | N/A  |
| N/A                                     | Landing Curb? (Y/N)    | N/A  | N/A  | DWS Offset (in)             | N/A  |
| N/A                                     | Shared Landing?        | N/A  |      |                             |      |
| N/A                                     | Gutter Ponding?        | N/A  | N/A  | Gutter Slope (%)            | N/A  |
| N/A                                     | Gutter Lip Ht (in)     | N/A  | N/A  | Gutter X Slope (%)          | N/A  |
| N/A                                     | Painted X Walk1?       | No   | N/A  | Painted X Walk2?            | No   |
|                                         | X Walk 1 Direction     | То Е |      | X Walk 2 Direction          | To N |
|                                         | X Walk 1 Width (in)    | N/A  |      | X Walk 2 Width (in)         | N/A  |
|                                         | X Walk 1 Slope (%)     | 4.5  |      | X Walk 2 Slope (%)          | 3.8  |
|                                         | X Walk 1 X Slope (%)   | 1.8  |      | X Walk 2 X Slope (%)        | 3.0  |
| N/A                                     | Ramp inside XWalk1?    | N/A  | N/A  | Ramp inside XWalk2?         | N/A  |
|                                         | Road Slope (%)         | 0.1  |      | Clear Space?                | N/A  |
|                                         | Road X Slope (%)       | 6.1  | N/A  | Clear Space to XWalk (in)   | N/A  |
| N/A                                     | Any Obstructions?      | N/A  | N/A  | Storm Grate/Utility Hazard? | N/A  |
|                                         | Obstruction Type       |      |      | Storm Grate/Utility Type    |      |
|                                         |                        | N/A  |      |                             | N/A  |
|                                         |                        |      | Yes  | Surface Condition? (G/P)    | Good |
|                                         |                        |      | No   | Curb Slope (%)              | 12.9 |