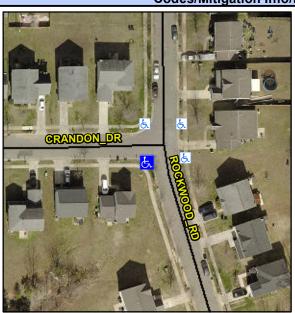

## Access Compliance Report Public Rights-of-Way (Curb Ramps)

Intersection ID: 44300 Main Street: ROCKWOOD\_RD Cross Street: CRANDON\_DR Location: SW

ADA ID: AA3EBDB35A99 Ramp Type: BlendTrans1 Initial Pass/Fail: Fail Overall Compliance: No Severity Score: 18.75