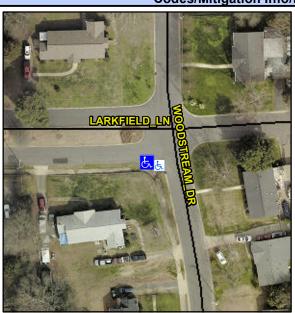

Cross Street: WOODSTREAM DR Intersection ID: 21085 Main Street: LARKFIELD LN Location: SW Initial Pass/Fail: Fail **Overall Compliance: No ADA ID: AA412CBB8CCD** Ramp Type: Combination1 Severity Score: 33.75

Street 1 Name None Stop Condition-Street 1 LARKFIELD LN Street 2 Name N/A Stop Condition-Street 2 N/A Possible Solutions: Compliance Description N/A Remove & Replace Entire Ramp. Yes No No N/A No Surveyor Notes: N/A N/A N/A N/A N/A N/A PROW/ADA: N/A Not Found, R304.5.1, R304.5.3, N/A R304.3.2 N/A N/A N/A N/A N/A