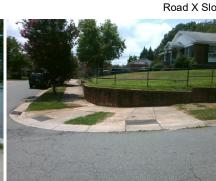

Cross Street: WOODSTREAM DR Intersection ID: 21085 Main Street: LARKFIELD LN Location: SW Initial Pass/Fail: Fail **Overall Compliance: No ADA ID: AA412CBB8CCD** Ramp Type: Combination1 Severity Score: 33.75

Street 1 Name None Stop Condition-Street 1 LARKFIELD LN Street 2 Name N/A Stop Condition-Street 2 N/A Possible Solutions: Compliance Description N/A Remove & Replace Entire Ramp. Yes No No N/A No Surveyor Notes: N/A N/A N/A N/A N/A N/A PROW/ADA: N/A Not Found, R304.5.1, R304.5.3, N/A R304.3.2 N/A N/A N/A N/A N/A