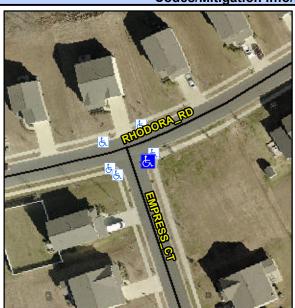

## Access Compliance Report Public Rights-of-Way (Curb Ramps)

Intersection ID: 50603 Main Street: RHODORA\_RD Cross Street: EMPRESS\_CT Location: SE

ADA ID: AA42064DB47F Ramp Type: Perp Initial Pass/Fail: Fail Overall Compliance: No Severity Score: 8.75

## Field Measurements/Component Compliance

Street 1 Name EMPRESS CT
Stop Condition-Street 2 StopSign
Street 2 Name N/A
Stop Condition-Street 1 N/A

Possible Solutions:

Remove & Replace Entire Ramp.

No.
No.
No.
No.
No.
Surveyor Notes:

N/A

N/A

N/A

PROW/ADA:
Not Found, R304.5.1

Total Cost: \$ 1850.00

Compliance Description Data Compliance Description Data Yes N/A Ramp Length (in) 47.0 Ramp Slope (%) 5.9 Yes Ramp XSlope (%) No Ramp Width (in) 47.5 0.7 N/A N/A Flare Type LT N/A Flare Type RT N/A N/A N/A N/A Flare Slope RT (%) N/A Flare Slope LT (%) N/A Flare Traversable LT? N/A N/A Flare Traversable RT? N/A N/A N/A N/A DWS Provided? N/A Landing Length (in) N/A Landing Width (in) N/A N/A **DWS Contrast?** N/A N/A N/A N/A Landing Slope (%) DWS Length (in) N/A N/A Landing X Slope (%) N/A N/A DWS Full Width? N/A N/A Landing Curb? (Y/N) N/A N/A DWS Offset (in) N/A N/A N/A Shared Landing? N/A **Gutter Ponding?** N/A N/A Gutter Slope (%) N/A N/A Gutter Lip Ht (in) N/A N/A Gutter X Slope (%) N/A N/A Painted X Walk1? No N/A Painted X Walk2? N/A X Walk 1 Direction To W X Walk 2 Direction N/A N/A N/A N/A X Walk 2 Width (in) X Walk 1 Width (in) N/A X Walk 1 Slope (%) 0.3 X Walk 2 Slope (%) N/A X Walk 1 X Slope (%) 2.2 X Walk 2 X Slope (%) N/A N/A N/A N/A Ramp inside XWalk2? Ramp inside XWalk1? N/A Road Slope (%) N/A N/A Clear Space? N/A N/A Road X Slope (%) N/A Clear Space to XWalk (in) N/A N/A N/A Any Obstructions? N/A Storm Grate/Utility Hazard? N/A **Obstruction Type** Storm Grate/Utility Type N/A N/A Yes Surface Condition? (G/P) Good