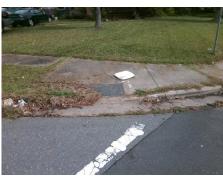

**Codes/Mitigation Info/Possible Solution** 

**FARRIOR DR** Street 1 Name Stop Condition-Street 2 StopSign Street 2 Name N/A Stop Condition-Street 1 N/A Possible Solutions: Remove & Replace Entire Ramp. Surveyor Notes: N/A PROW/ADA: Not Found, R304.2.2

Total Cost:

1850.00

| Field Measurements/Component Compliance |                        |                       |       |                        |                             |      |
|-----------------------------------------|------------------------|-----------------------|-------|------------------------|-----------------------------|------|
|                                         | Compliance Description |                       | Data  | Compliance Description |                             | Data |
|                                         | N/A                    | Ramp Length (in)      | 54.0  | No                     | Ramp Slope (%)              | 10.6 |
|                                         | Yes                    | Ramp Width (in)       | 48.0  | Yes                    | Ramp XSlope (%)             | 0.7  |
|                                         | N/A                    | Flare Type LT         | N/A   | N/A                    | Flare Type RT               | N/A  |
|                                         | N/A                    | Flare Slope LT (%)    | N/A   | N/A                    | Flare Slope RT (%)          | N/A  |
|                                         | N/A                    | Flare Traversable LT? | N/A   | N/A                    | Flare Traversable RT?       | N/A  |
|                                         | N/A                    | Landing Length (in)   | N/A   | N/A                    | DWS Provided?               | N/A  |
|                                         | N/A                    | Landing Width (in)    | N/A   | N/A                    | DWS Contrast?               | N/A  |
|                                         | N/A                    | Landing Slope (%)     | N/A   | N/A                    | DWS Length (in)             | N/A  |
|                                         | N/A                    | Landing X Slope (%)   | N/A   | N/A                    | DWS Full Width?             | N/A  |
|                                         | N/A                    | Landing Curb? (Y/N)   | N/A   | N/A                    | DWS Offset (in)             | N/A  |
|                                         | N/A                    | Shared Landing?       | N/A   |                        |                             |      |
|                                         | N/A                    | Gutter Ponding?       | Yes   | N/A                    | Gutter Slope (%)            | N/A  |
|                                         | N/A                    | Gutter Lip Ht (in)    | 2.0   | N/A                    | Gutter X Slope (%)          | N/A  |
|                                         | N/A                    | Painted X Walk1?      | No    | N/A                    | Painted X Walk2?            | N/A  |
|                                         |                        | X Walk 1 Direction    | To SW |                        | X Walk 2 Direction          | N/A  |
|                                         | N/A                    | X Walk 1 Width (in)   | N/A   | N/A                    | X Walk 2 Width (in)         | N/A  |
|                                         |                        | X Walk 1 Slope (%)    | 2.5   |                        | X Walk 2 Slope (%)          | N/A  |
|                                         |                        | X Walk 1 X Slope (%)  | 0.6   |                        | X Walk 2 X Slope (%)        | N/A  |
|                                         | N/A                    | Ramp inside XWalk1?   | N/A   | N/A                    | Ramp inside XWalk2?         | N/A  |
|                                         |                        | Road Slope (%)        | N/A   | N/A                    | Clear Space?                | N/A  |
|                                         |                        | Road X Slope (%)      | N/A   | N/A                    | Clear Space to XWalk (in)   | N/A  |
|                                         | N/A                    | Any Obstructions?     | N/A   | N/A                    | Storm Grate/Utility Hazard? | N/A  |
|                                         |                        | Obstruction Type      |       |                        | Storm Grate/Utility Type    |      |
|                                         |                        |                       | N/A   |                        |                             | N/A  |
|                                         |                        |                       |       | Yes                    | Surface Condition? (G/P)    | Good |
|                                         |                        |                       |       |                        |                             |      |