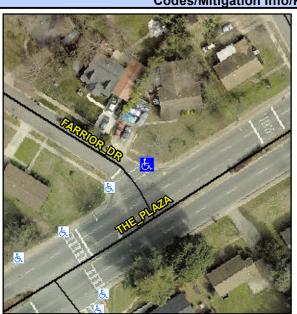

## **Access Compliance Report Public Rights-of-Way** (Curb Ramps)

Intersection ID: 9695 Main Street: FARRIOR\_DR Cross Street: THE\_PLAZA Location: **Severity Score:** ADA ID: AA4234E04723 Ramp Type: Perp Initial Pass/Fail: Fail **Overall Compliance: No** 12.5

**Codes/Mitigation Info/Possible Solution** 

**FARRIOR DR** Street 1 Name Stop Condition-Street 2 StopSign Street 2 Name N/A Stop Condition-Street 1 N/A Possible Solutions: Remove & Replace Entire Ramp. Surveyor Notes: N/A PROW/ADA: Not Found, R304.2.2