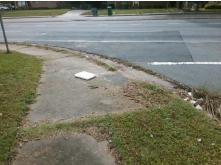

**Codes/Mitigation Info/Possible Solution** 

**FARRIOR DR** Street 1 Name Stop Condition-Street 2 StopSign Street 2 Name N/A Stop Condition-Street 1 N/A Possible Solutions: Remove & Replace Entire Ramp. Surveyor Notes: N/A PROW/ADA: Not Found, R304.2.2

Total Cost:

1850.00

| Field Measurements/Component Compliance |                        |                       |       |                        |                             |      |
|-----------------------------------------|------------------------|-----------------------|-------|------------------------|-----------------------------|------|
|                                         | Compliance Description |                       | Data  | Compliance Description |                             | Data |
|                                         | N/A                    | Ramp Length (in)      | 54.0  | No                     | Ramp Slope (%)              | 10.6 |
|                                         | Yes                    | Ramp Width (in)       | 48.0  | Yes                    | Ramp XSlope (%)             | 0.7  |
|                                         | N/A                    | Flare Type LT         | N/A   | N/A                    | Flare Type RT               | N/A  |
|                                         | N/A                    | Flare Slope LT (%)    | N/A   | N/A                    | Flare Slope RT (%)          | N/A  |
|                                         | N/A                    | Flare Traversable LT? | N/A   | N/A                    | Flare Traversable RT?       | N/A  |
|                                         | N/A                    | Landing Length (in)   | N/A   | N/A                    | DWS Provided?               | N/A  |
|                                         | N/A                    | Landing Width (in)    | N/A   | N/A                    | DWS Contrast?               | N/A  |
|                                         | N/A                    | Landing Slope (%)     | N/A   | N/A                    | DWS Length (in)             | N/A  |
|                                         | N/A                    | Landing X Slope (%)   | N/A   | N/A                    | DWS Full Width?             | N/A  |
|                                         | N/A                    | Landing Curb? (Y/N)   | N/A   | N/A                    | DWS Offset (in)             | N/A  |
|                                         | N/A                    | Shared Landing?       | N/A   |                        |                             |      |
|                                         | N/A                    | Gutter Ponding?       | Yes   | N/A                    | Gutter Slope (%)            | N/A  |
|                                         | N/A                    | Gutter Lip Ht (in)    | 2.0   | N/A                    | Gutter X Slope (%)          | N/A  |
|                                         | N/A                    | Painted X Walk1?      | No    | N/A                    | Painted X Walk2?            | N/A  |
|                                         |                        | X Walk 1 Direction    | To SW |                        | X Walk 2 Direction          | N/A  |
|                                         | N/A                    | X Walk 1 Width (in)   | N/A   | N/A                    | X Walk 2 Width (in)         | N/A  |
|                                         |                        | X Walk 1 Slope (%)    | 2.5   |                        | X Walk 2 Slope (%)          | N/A  |
|                                         |                        | X Walk 1 X Slope (%)  | 0.6   |                        | X Walk 2 X Slope (%)        | N/A  |
|                                         | N/A                    | Ramp inside XWalk1?   | N/A   | N/A                    | Ramp inside XWalk2?         | N/A  |
|                                         |                        | Road Slope (%)        | N/A   | N/A                    | Clear Space?                | N/A  |
|                                         |                        | Road X Slope (%)      | N/A   | N/A                    | Clear Space to XWalk (in)   | N/A  |
|                                         | N/A                    | Any Obstructions?     | N/A   | N/A                    | Storm Grate/Utility Hazard? | N/A  |
|                                         |                        | Obstruction Type      |       |                        | Storm Grate/Utility Type    |      |
|                                         |                        |                       | N/A   |                        |                             | N/A  |
|                                         |                        |                       |       | Yes                    | Surface Condition? (G/P)    | Good |
|                                         |                        |                       |       |                        |                             |      |