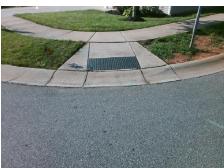

## **Access Compliance Report Public Rights-of-Way** (Curb Ramps)

Intersection ID: 48002 Main Street: THELEMA LN **Cross Street: CLYMER CT** Location: SE Initial Pass/Fail: Fail **Overall Compliance: No Severity Score:** 35 ADA ID: AA488A870991 Ramp Type: PerpDiag

## Field Measurements/Component Compliance

Street 1 Name THELMA LN Stop Condition-Street 2 **CLYMER CT** Street 2 Name Stop Condition-Street 1

Possible Solutions: Remove & Replace Curb Ramp With Two New Directional Ramps or Equivalent. Surveyor Notes: N/A PROW/ADA: Not Found, R304.5.1, R304.2.2, R304.5.3

Total Cost: 3200.00 Compliance Description Data Compliance Description Data No N/A Ramp Length (in) 70.5 Ramp Slope (%) 13.7 46.5 No Ramp XSlope (%) No Ramp Width (in) 3.4 N/A N/A Flare Type LT N/A Flare Type RT N/A N/A N/A N/A Flare Slope RT (%) N/A Flare Slope LT (%) N/A Flare Traversable LT? N/A N/A Flare Traversable RT? N/A N/A N/A N/A **DWS Provided?** N/A Landing Length (in) N/A Landing Width (in) N/A N/A **DWS Contrast?** N/A N/A N/A N/A Landing Slope (%) DWS Length (in) N/A N/A Landing X Slope (%) N/A N/A DWS Full Width? N/A N/A Landing Curb? (Y/N) N/A N/A DWS Offset (in) N/A N/A N/A Shared Landing? N/A **Gutter Ponding?** N/A N/A Gutter Slope (%) N/A N/A Gutter Lip Ht (in) N/A N/A Gutter X Slope (%) N/A N/A Painted X Walk1? No N/A Painted X Walk2? No X Walk 1 Direction To W X Walk 2 Direction To N N/A N/A N/A X Walk 2 Width (in) X Walk 1 Width (in) N/A X Walk 1 Slope (%) X Walk 2 Slope (%) 5.1 5.8 X Walk 1 X Slope (%) 0.2 X Walk 2 X Slope (%) 0.4 N/A N/A N/A Ramp inside XWalk2? N/A Ramp inside XWalk1? Road Slope (%) 1.9 N/A Clear Space? N/A N/A Road X Slope (%) 5.1 Clear Space to XWalk (in) N/A N/A N/A N/A Any Obstructions? Storm Grate/Utility Hazard? N/A **Obstruction Type** Storm Grate/Utility Type N/A N/A Yes Surface Condition? (G/P) Good