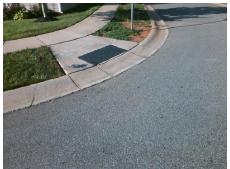

## **Access Compliance Report Public Rights-of-Way** (Curb Ramps)

Intersection ID: 48002 Main Street: THELEMA LN **Cross Street: CLYMER CT** Location: SE Initial Pass/Fail: Fail **Overall Compliance: No Severity Score:** 35 ADA ID: AA488A870991 Ramp Type: PerpDiag

## Field Measurements/Component Compliance

Street 1 Name THELMA LN Stop Condition-Street 2 **CLYMER CT** Street 2 Name Stop Condition-Street 1

Possible Solutions: Remove & Replace Curb Ramp With Two New Directional Ramps or Equivalent. Surveyor Notes: N/A PROW/ADA: Not Found, R304.5.1, R304.2.2, R304.5.3

Total Cost: 3200.00 Compliance Description Data Compliance Description Data No N/A Ramp Length (in) 70.5 Ramp Slope (%) 13.7 46.5 No Ramp XSlope (%) No Ramp Width (in) 3.4 N/A N/A Flare Type LT N/A Flare Type RT N/A N/A N/A N/A Flare Slope RT (%) N/A Flare Slope LT (%) N/A Flare Traversable LT? N/A N/A Flare Traversable RT? N/A N/A N/A N/A **DWS Provided?** N/A Landing Length (in) N/A Landing Width (in) N/A N/A **DWS Contrast?** N/A N/A N/A N/A Landing Slope (%) DWS Length (in) N/A N/A Landing X Slope (%) N/A N/A DWS Full Width? N/A N/A Landing Curb? (Y/N) N/A N/A DWS Offset (in) N/A N/A N/A Shared Landing? N/A **Gutter Ponding?** N/A N/A Gutter Slope (%) N/A N/A Gutter Lip Ht (in) N/A N/A Gutter X Slope (%) N/A N/A Painted X Walk1? No N/A Painted X Walk2? No X Walk 1 Direction To W X Walk 2 Direction To N N/A N/A N/A X Walk 2 Width (in) X Walk 1 Width (in) N/A X Walk 1 Slope (%) X Walk 2 Slope (%) 5.1 5.8 X Walk 1 X Slope (%) 0.2 X Walk 2 X Slope (%) 0.4 N/A N/A N/A Ramp inside XWalk2? N/A Ramp inside XWalk1? Road Slope (%) 1.9 N/A Clear Space? N/A N/A Road X Slope (%) 5.1 Clear Space to XWalk (in) N/A N/A N/A N/A Any Obstructions? Storm Grate/Utility Hazard? N/A **Obstruction Type** Storm Grate/Utility Type N/A N/A Yes Surface Condition? (G/P) Good