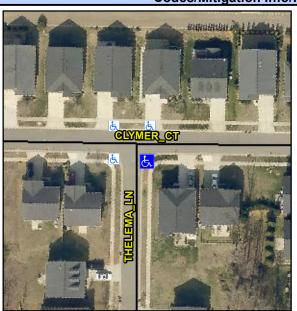

## **Access Compliance Report Public Rights-of-Way** (Curb Ramps)

Intersection ID: 48002 Main Street: THELEMA LN **Cross Street: CLYMER CT** Location: SE Initial Pass/Fail: Fail **Overall Compliance: No Severity Score:** 35 ADA ID: AA488A870991 Ramp Type: PerpDiag

## Field Measurements/Component Compliance

Street 1 Name THELMA LN Stop Condition-Street 2 **CLYMER CT** Street 2 Name Stop Condition-Street 1

Possible Solutions: Remove & Replace Curb Ramp With Two New Directional Ramps or Equivalent. Surveyor Notes: N/A PROW/ADA: Not Found, R304.5.1, R304.2.2, R304.5.3

Total Cost: 3200.00 Compliance Description Data Compliance Description Data No N/A Ramp Length (in) 70.5 Ramp Slope (%) 13.7 46.5 No Ramp XSlope (%) No Ramp Width (in) 3.4 N/A N/A Flare Type LT N/A Flare Type RT N/A N/A N/A N/A Flare Slope RT (%) N/A Flare Slope LT (%) N/A Flare Traversable LT? N/A N/A Flare Traversable RT? N/A N/A N/A N/A **DWS Provided?** N/A Landing Length (in) N/A Landing Width (in) N/A N/A **DWS Contrast?** N/A N/A N/A N/A Landing Slope (%) DWS Length (in) N/A N/A Landing X Slope (%) N/A N/A DWS Full Width? N/A N/A Landing Curb? (Y/N) N/A N/A DWS Offset (in) N/A N/A N/A Shared Landing? N/A **Gutter Ponding?** N/A N/A Gutter Slope (%) N/A N/A Gutter Lip Ht (in) N/A N/A Gutter X Slope (%) N/A N/A Painted X Walk1? No N/A Painted X Walk2? No X Walk 1 Direction To W X Walk 2 Direction To N N/A N/A N/A X Walk 2 Width (in) X Walk 1 Width (in) N/A X Walk 1 Slope (%) X Walk 2 Slope (%) 5.1 5.8 X Walk 1 X Slope (%) 0.2 X Walk 2 X Slope (%) 0.4 N/A N/A N/A Ramp inside XWalk2? N/A Ramp inside XWalk1? Road Slope (%) 1.9 N/A Clear Space? N/A N/A Road X Slope (%) 5.1 Clear Space to XWalk (in) N/A N/A N/A N/A Any Obstructions? Storm Grate/Utility Hazard? N/A **Obstruction Type** Storm Grate/Utility Type N/A N/A Yes Surface Condition? (G/P) Good