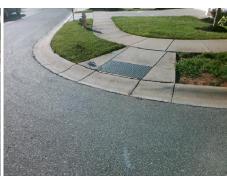

## **Access Compliance Report Public Rights-of-Way** (Curb Ramps)

Intersection ID: 48002 Main Street: THELEMA LN **Cross Street: CLYMER CT** Location: SE Initial Pass/Fail: Fail **Overall Compliance: No Severity Score:** 35 ADA ID: AA488A870991 Ramp Type: PerpDiag

## Field Measurements/Component Compliance

Street 1 Name THELMA LN Stop Condition-Street 2 **CLYMER CT** Street 2 Name Stop Condition-Street 1

Possible Solutions: Remove & Replace Curb Ramp With Two New Directional Ramps or Equivalent. Surveyor Notes: N/A PROW/ADA: Not Found, R304.5.1, R304.2.2, R304.5.3

Total Cost: 3200.00 Compliance Description Data Compliance Description Data No N/A Ramp Length (in) 70.5 Ramp Slope (%) 13.7 46.5 No Ramp XSlope (%) No Ramp Width (in) 3.4 N/A N/A Flare Type LT N/A Flare Type RT N/A N/A N/A N/A Flare Slope RT (%) N/A Flare Slope LT (%) N/A Flare Traversable LT? N/A N/A Flare Traversable RT? N/A N/A N/A N/A **DWS Provided?** N/A Landing Length (in) N/A Landing Width (in) N/A N/A **DWS Contrast?** N/A N/A N/A N/A Landing Slope (%) DWS Length (in) N/A N/A Landing X Slope (%) N/A N/A DWS Full Width? N/A N/A Landing Curb? (Y/N) N/A N/A DWS Offset (in) N/A N/A N/A Shared Landing? N/A **Gutter Ponding?** N/A N/A Gutter Slope (%) N/A N/A Gutter Lip Ht (in) N/A N/A Gutter X Slope (%) N/A N/A Painted X Walk1? No N/A Painted X Walk2? No X Walk 1 Direction To W X Walk 2 Direction To N N/A N/A N/A X Walk 2 Width (in) X Walk 1 Width (in) N/A X Walk 1 Slope (%) X Walk 2 Slope (%) 5.1 5.8 X Walk 1 X Slope (%) 0.2 X Walk 2 X Slope (%) 0.4 N/A N/A N/A Ramp inside XWalk2? N/A Ramp inside XWalk1? Road Slope (%) 1.9 N/A Clear Space? N/A N/A Road X Slope (%) 5.1 Clear Space to XWalk (in) N/A N/A N/A N/A Any Obstructions? Storm Grate/Utility Hazard? N/A **Obstruction Type** Storm Grate/Utility Type N/A N/A Yes Surface Condition? (G/P) Good