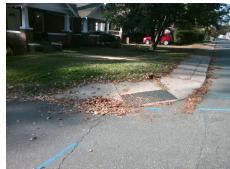

## **Access Compliance Report Public Rights-of-Way** (Curb Ramps)

Intersection ID: 10776 Main Street: CAROL AV **Cross Street: STATE\_ST** Location: W **ADA ID: AA49F7C3CACD** Ramp Type: Perp Initial Pass/Fail: Fail **Overall Compliance: No Severity Score:** 25

**Codes/Mitigation Info/Possible Solution** 

**CAROL AV** Street 1 Name Stop Condition-Street 2 StopSign Street 2 Name N/A Stop Condition-Street 1 N/A Possible Solutions: Remove & Replace Entire Ramp. Surveyor Notes: N/A PROW/ADA: R304.5.3

Total Cost: 1850.00

| Field Measurements/Component Compliance |                       |      |      |                             |      |
|-----------------------------------------|-----------------------|------|------|-----------------------------|------|
| Compliance Description                  |                       | Data | Comp | liance Description          | Data |
| N/A                                     | Ramp Length (in)      | 67.0 | Yes  | Ramp Slope (%)              | 6.2  |
| Yes                                     | Ramp Width (in)       | 48.0 | No   | Ramp XSlope (%)             | 14.0 |
| N/A                                     | Flare Type LT         | N/A  | N/A  | Flare Type RT               | N/A  |
| N/A                                     | Flare Slope LT (%)    | N/A  | N/A  | Flare Slope RT (%)          | N/A  |
| N/A                                     | Flare Traversable LT? | N/A  | N/A  | Flare Traversable RT?       | N/A  |
| N/A                                     | Landing Length (in)   | N/A  | N/A  | DWS Provided?               | N/A  |
| N/A                                     | Landing Width (in)    | N/A  | N/A  | DWS Contrast?               | N/A  |
| N/A                                     | Landing Slope (%)     | N/A  | N/A  | DWS Length (in)             | N/A  |
| N/A                                     | Landing X Slope (%)   | N/A  | N/A  | DWS Full Width?             | N/A  |
| N/A                                     | Landing Curb? (Y/N)   | N/A  | N/A  | DWS Offset (in)             | N/A  |
| N/A                                     | Shared Landing?       | N/A  |      |                             |      |
| N/A                                     | Gutter Ponding?       | N/A  | N/A  | Gutter Slope (%)            | N/A  |
| N/A                                     | Gutter Lip Ht (in)    | N/A  | N/A  | Gutter X Slope (%)          | N/A  |
| N/A                                     | Painted X Walk1?      | No   | N/A  | Painted X Walk2?            | N/A  |
|                                         | X Walk 1 Direction    | To E |      | X Walk 2 Direction          | N/A  |
| N/A                                     | X Walk 1 Width (in)   | N/A  | N/A  | X Walk 2 Width (in)         | N/A  |
|                                         | X Walk 1 Slope (%)    | 1.2  |      | X Walk 2 Slope (%)          | N/A  |
|                                         | X Walk 1 X Slope (%)  | 6.5  |      | X Walk 2 X Slope (%)        | N/A  |
| N/A                                     | Ramp inside XWalk1?   | N/A  | N/A  | Ramp inside XWalk2?         | N/A  |
|                                         | Road Slope (%)        | N/A  | N/A  | Clear Space?                | N/A  |
|                                         | Road X Slope (%)      | N/A  | N/A  | Clear Space to XWalk (in)   | N/A  |
| N/A                                     | Any Obstructions?     | N/A  | N/A  | Storm Grate/Utility Hazard? | N/A  |
|                                         | Obstruction Type      |      |      | Storm Grate/Utility Type    |      |
|                                         |                       | N/A  |      |                             | N/A  |
|                                         |                       |      | Yes  | Surface Condition? (G/P)    | Good |
|                                         |                       |      |      |                             |      |