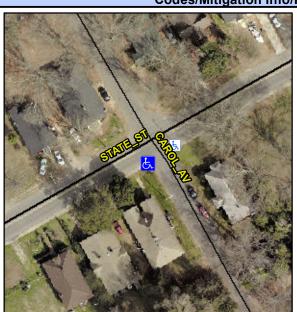

## **Access Compliance Report Public Rights-of-Way** (Curb Ramps)

Intersection ID: 10776 Main Street: CAROL AV **Cross Street: STATE\_ST** Location: W **ADA ID: AA49F7C3CACD** Ramp Type: Perp Initial Pass/Fail: Fail **Overall Compliance: No Severity Score:** 25