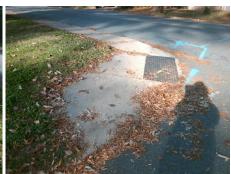

## **Access Compliance Report Public Rights-of-Way** (Curb Ramps)

Intersection ID: 10776 Main Street: CAROL AV **Cross Street: STATE\_ST** Location: W **ADA ID: AA49F7C3CACD** Ramp Type: Perp Initial Pass/Fail: Fail **Overall Compliance: No Severity Score:** 25

**Codes/Mitigation Info/Possible Solution** 

**CAROL AV** Street 1 Name Stop Condition-Street 2 StopSign Street 2 Name N/A Stop Condition-Street 1 N/A Possible Solutions: Remove & Replace Entire Ramp. Surveyor Notes: N/A PROW/ADA: R304.5.3

Total Cost: 1850.00

| Field Measurements/Component Compliance |                       |      |      |                             |      |
|-----------------------------------------|-----------------------|------|------|-----------------------------|------|
| Compliance Description                  |                       | Data | Comp | liance Description          | Data |
| N/A                                     | Ramp Length (in)      | 67.0 | Yes  | Ramp Slope (%)              | 6.2  |
| Yes                                     | Ramp Width (in)       | 48.0 | No   | Ramp XSlope (%)             | 14.0 |
| N/A                                     | Flare Type LT         | N/A  | N/A  | Flare Type RT               | N/A  |
| N/A                                     | Flare Slope LT (%)    | N/A  | N/A  | Flare Slope RT (%)          | N/A  |
| N/A                                     | Flare Traversable LT? | N/A  | N/A  | Flare Traversable RT?       | N/A  |
| N/A                                     | Landing Length (in)   | N/A  | N/A  | DWS Provided?               | N/A  |
| N/A                                     | Landing Width (in)    | N/A  | N/A  | DWS Contrast?               | N/A  |
| N/A                                     | Landing Slope (%)     | N/A  | N/A  | DWS Length (in)             | N/A  |
| N/A                                     | Landing X Slope (%)   | N/A  | N/A  | DWS Full Width?             | N/A  |
| N/A                                     | Landing Curb? (Y/N)   | N/A  | N/A  | DWS Offset (in)             | N/A  |
| N/A                                     | Shared Landing?       | N/A  |      |                             |      |
| N/A                                     | Gutter Ponding?       | N/A  | N/A  | Gutter Slope (%)            | N/A  |
| N/A                                     | Gutter Lip Ht (in)    | N/A  | N/A  | Gutter X Slope (%)          | N/A  |
| N/A                                     | Painted X Walk1?      | No   | N/A  | Painted X Walk2?            | N/A  |
|                                         | X Walk 1 Direction    | To E |      | X Walk 2 Direction          | N/A  |
| N/A                                     | X Walk 1 Width (in)   | N/A  | N/A  | X Walk 2 Width (in)         | N/A  |
|                                         | X Walk 1 Slope (%)    | 1.2  |      | X Walk 2 Slope (%)          | N/A  |
|                                         | X Walk 1 X Slope (%)  | 6.5  |      | X Walk 2 X Slope (%)        | N/A  |
| N/A                                     | Ramp inside XWalk1?   | N/A  | N/A  | Ramp inside XWalk2?         | N/A  |
|                                         | Road Slope (%)        | N/A  | N/A  | Clear Space?                | N/A  |
|                                         | Road X Slope (%)      | N/A  | N/A  | Clear Space to XWalk (in)   | N/A  |
| N/A                                     | Any Obstructions?     | N/A  | N/A  | Storm Grate/Utility Hazard? | N/A  |
|                                         | Obstruction Type      |      |      | Storm Grate/Utility Type    |      |
|                                         |                       | N/A  |      |                             | N/A  |
|                                         |                       |      | Yes  | Surface Condition? (G/P)    | Good |
|                                         |                       |      |      |                             |      |