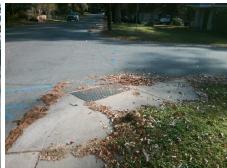

## **Access Compliance Report Public Rights-of-Way** (Curb Ramps)

Intersection ID: 10776 Main Street: CAROL AV **Cross Street: STATE\_ST** Location: W **ADA ID: AA49F7C3CACD** Ramp Type: Perp Initial Pass/Fail: Fail **Overall Compliance: No Severity Score:** 25

**Codes/Mitigation Info/Possible Solution** 

**CAROL AV** Street 1 Name Stop Condition-Street 2 StopSign Street 2 Name N/A Stop Condition-Street 1 N/A Possible Solutions: Remove & Replace Entire Ramp. Surveyor Notes: N/A PROW/ADA: R304.5.3

Total Cost: 1850.00

| Field Measurements/Component Compliance |                       |      |      |                             |      |
|-----------------------------------------|-----------------------|------|------|-----------------------------|------|
| Compliance Description                  |                       | Data | Comp | liance Description          | Data |
| N/A                                     | Ramp Length (in)      | 67.0 | Yes  | Ramp Slope (%)              | 6.2  |
| Yes                                     | Ramp Width (in)       | 48.0 | No   | Ramp XSlope (%)             | 14.0 |
| N/A                                     | Flare Type LT         | N/A  | N/A  | Flare Type RT               | N/A  |
| N/A                                     | Flare Slope LT (%)    | N/A  | N/A  | Flare Slope RT (%)          | N/A  |
| N/A                                     | Flare Traversable LT? | N/A  | N/A  | Flare Traversable RT?       | N/A  |
| N/A                                     | Landing Length (in)   | N/A  | N/A  | DWS Provided?               | N/A  |
| N/A                                     | Landing Width (in)    | N/A  | N/A  | DWS Contrast?               | N/A  |
| N/A                                     | Landing Slope (%)     | N/A  | N/A  | DWS Length (in)             | N/A  |
| N/A                                     | Landing X Slope (%)   | N/A  | N/A  | DWS Full Width?             | N/A  |
| N/A                                     | Landing Curb? (Y/N)   | N/A  | N/A  | DWS Offset (in)             | N/A  |
| N/A                                     | Shared Landing?       | N/A  |      |                             |      |
| N/A                                     | Gutter Ponding?       | N/A  | N/A  | Gutter Slope (%)            | N/A  |
| N/A                                     | Gutter Lip Ht (in)    | N/A  | N/A  | Gutter X Slope (%)          | N/A  |
| N/A                                     | Painted X Walk1?      | No   | N/A  | Painted X Walk2?            | N/A  |
|                                         | X Walk 1 Direction    | To E |      | X Walk 2 Direction          | N/A  |
| N/A                                     | X Walk 1 Width (in)   | N/A  | N/A  | X Walk 2 Width (in)         | N/A  |
|                                         | X Walk 1 Slope (%)    | 1.2  |      | X Walk 2 Slope (%)          | N/A  |
|                                         | X Walk 1 X Slope (%)  | 6.5  |      | X Walk 2 X Slope (%)        | N/A  |
| N/A                                     | Ramp inside XWalk1?   | N/A  | N/A  | Ramp inside XWalk2?         | N/A  |
|                                         | Road Slope (%)        | N/A  | N/A  | Clear Space?                | N/A  |
|                                         | Road X Slope (%)      | N/A  | N/A  | Clear Space to XWalk (in)   | N/A  |
| N/A                                     | Any Obstructions?     | N/A  | N/A  | Storm Grate/Utility Hazard? | N/A  |
|                                         | Obstruction Type      |      |      | Storm Grate/Utility Type    |      |
|                                         |                       | N/A  |      |                             | N/A  |
|                                         |                       |      | Yes  | Surface Condition? (G/P)    | Good |
|                                         |                       |      |      |                             |      |