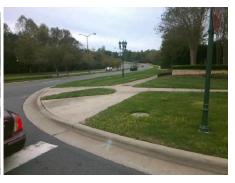

## Access Compliance Report Public Rights-of-Way (Curb Ramps)

Intersection ID: 27411 Main Street: BALLANTYNE\_COMMONS\_PY Cross Street: BALLANTYNE\_CORPORATE\_PL Location: NW

ADA ID: AA4AF6A6388D Ramp Type: Perp Initial Pass/Fail: Fail Overall Compliance: No Severity Score: 12.5

## Field Measurements/Component Compliance

Street 1 Name BALLANTYNE CORPORATE PL
Stop Condition-Street 2 StopSign
Street 2 Name N/A
Stop Condition-Street 1 N/A

| /Possible Solution Possible Solutions: |             |      | Field Measurements/Component Compliance |       |        |                             |      |  |
|----------------------------------------|-------------|------|-----------------------------------------|-------|--------|-----------------------------|------|--|
|                                        |             | Comp | liance Description                      | Data  | Compli | ance Description            | Data |  |
| Remove & Replace E                     | ntire Ramp. | N/A  | Ramp Length (in)                        | 135.0 | Yes    | Ramp Slope (%)              | 6.5  |  |
| ·                                      | -           | Yes  | Ramp Width (in)                         | 48.0  | No     | Ramp XSlope (%)             | 6.2  |  |
|                                        |             | N/A  | Flare Type LT                           | N/A   | N/A    | Flare Type RT               | N/A  |  |
|                                        |             | N/A  | Flare Slope LT (%)                      | N/A   | N/A    | Flare Slope RT (%)          | N/A  |  |
|                                        |             | N/A  | Flare Traversable LT?                   | N/A   | N/A    | Flare Traversable RT?       | N/A  |  |
|                                        |             | N/A  | Landing Length (in)                     | N/A   | N/A    | DWS Provided?               | N/A  |  |
| Surveyor Notes:                        |             | N/A  | Landing Width (in)                      | N/A   | N/A    | DWS Contrast?               | N/A  |  |
| N/A                                    |             | N/A  | Landing Slope (%)                       | N/A   | N/A    | DWS Length (in)             | N/A  |  |
|                                        |             | N/A  | Landing X Slope (%)                     | N/A   | N/A    | DWS Full Width?             | N/A  |  |
|                                        |             | N/A  | Landing Curb? (Y/N)                     | N/A   | N/A    | DWS Offset (in)             | N/A  |  |
|                                        |             | N/A  | Shared Landing?                         | N/A   | i      |                             |      |  |
| PROW/ADA:                              |             | N/A  | Gutter Ponding?                         | N/A   | N/A    | Gutter Slope (%)            | N/A  |  |
| Not Found, R304.5.3                    |             | N/A  | Gutter Lip Ht (in)                      | N/A   | N/A    | Gutter X Slope (%)          | N/A  |  |
|                                        |             | N/A  | Painted X Walk1?                        | No    | N/A    | Painted X Walk2?            | N/A  |  |
|                                        |             |      | X Walk 1 Direction                      | To E  | i      | X Walk 2 Direction          | N/A  |  |
|                                        |             | N/A  | X Walk 1 Width (in)                     | N/A   | N/A    | X Walk 2 Width (in)         | N/A  |  |
|                                        |             |      | X Walk 1 Slope (%)                      | 0.7   | i      | X Walk 2 Slope (%)          | N/A  |  |
|                                        |             |      | X Walk 1 X Slope (%)                    | 3.8   | i      | X Walk 2 X Slope (%)        | N/A  |  |
|                                        |             | N/A  | Ramp inside XWalk1?                     | N/A   | N/A    | Ramp inside XWalk2?         | N/A  |  |
|                                        |             |      | Road Slope (%)                          | N/A   | N/A    | Clear Space?                | N/A  |  |
|                                        |             |      | Road X Slope (%)                        | N/A   | N/A    | Clear Space to XWalk (in)   | N/A  |  |
|                                        |             | N/A  | Any Obstructions?                       | N/A   | N/A    | Storm Grate/Utility Hazard? | N/A  |  |
| Total Cost:                            | \$ 1850     | 0.00 | Obstruction Type                        |       | l      | Storm Grate/Utility Type    |      |  |
|                                        |             |      |                                         | N/A   | 1      |                             | N/A  |  |
|                                        |             |      |                                         |       | Yes    | Surface Condition? (G/P)    | Good |  |
|                                        |             |      |                                         |       |        |                             |      |  |