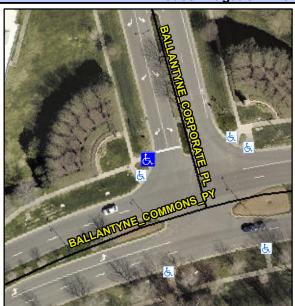

## Access Compliance Report Public Rights-of-Way (Curb Ramps)

Intersection ID: 27411 Main Street: BALLANTYNE\_COMMONS\_PY Cross Street: BALLANTYNE\_CORPORATE\_PL Location: NW

ADA ID: AA4AF6A6388D Ramp Type: Perp Initial Pass/Fail: Fail Overall Compliance: No Severity Score: 12.5

## Field Measurements/Component Compliance

Street 1 Name BALLANTYNE CORPORATE PL
Stop Condition-Street 2 StopSign
Street 2 Name N/A
Stop Condition-Street 1 N/A

| /Possible Solution Possible Solutions: |             |      | Field Measurements/Component Compliance |       |        |                             |      |  |
|----------------------------------------|-------------|------|-----------------------------------------|-------|--------|-----------------------------|------|--|
|                                        |             | Comp | liance Description                      | Data  | Compli | ance Description            | Data |  |
| Remove & Replace E                     | ntire Ramp. | N/A  | Ramp Length (in)                        | 135.0 | Yes    | Ramp Slope (%)              | 6.5  |  |
| ·                                      | -           | Yes  | Ramp Width (in)                         | 48.0  | No     | Ramp XSlope (%)             | 6.2  |  |
|                                        |             | N/A  | Flare Type LT                           | N/A   | N/A    | Flare Type RT               | N/A  |  |
|                                        |             | N/A  | Flare Slope LT (%)                      | N/A   | N/A    | Flare Slope RT (%)          | N/A  |  |
|                                        |             | N/A  | Flare Traversable LT?                   | N/A   | N/A    | Flare Traversable RT?       | N/A  |  |
|                                        |             | N/A  | Landing Length (in)                     | N/A   | N/A    | DWS Provided?               | N/A  |  |
| Surveyor Notes:                        |             | N/A  | Landing Width (in)                      | N/A   | N/A    | DWS Contrast?               | N/A  |  |
| N/A                                    |             | N/A  | Landing Slope (%)                       | N/A   | N/A    | DWS Length (in)             | N/A  |  |
|                                        |             | N/A  | Landing X Slope (%)                     | N/A   | N/A    | DWS Full Width?             | N/A  |  |
|                                        |             | N/A  | Landing Curb? (Y/N)                     | N/A   | N/A    | DWS Offset (in)             | N/A  |  |
|                                        |             | N/A  | Shared Landing?                         | N/A   | i      |                             |      |  |
| PROW/ADA:                              |             | N/A  | Gutter Ponding?                         | N/A   | N/A    | Gutter Slope (%)            | N/A  |  |
| Not Found, R304.5.3                    |             | N/A  | Gutter Lip Ht (in)                      | N/A   | N/A    | Gutter X Slope (%)          | N/A  |  |
|                                        |             | N/A  | Painted X Walk1?                        | No    | N/A    | Painted X Walk2?            | N/A  |  |
|                                        |             |      | X Walk 1 Direction                      | To E  | i      | X Walk 2 Direction          | N/A  |  |
|                                        |             | N/A  | X Walk 1 Width (in)                     | N/A   | N/A    | X Walk 2 Width (in)         | N/A  |  |
|                                        |             |      | X Walk 1 Slope (%)                      | 0.7   | i      | X Walk 2 Slope (%)          | N/A  |  |
|                                        |             |      | X Walk 1 X Slope (%)                    | 3.8   | i      | X Walk 2 X Slope (%)        | N/A  |  |
|                                        |             | N/A  | Ramp inside XWalk1?                     | N/A   | N/A    | Ramp inside XWalk2?         | N/A  |  |
|                                        |             |      | Road Slope (%)                          | N/A   | N/A    | Clear Space?                | N/A  |  |
|                                        |             |      | Road X Slope (%)                        | N/A   | N/A    | Clear Space to XWalk (in)   | N/A  |  |
|                                        |             | N/A  | Any Obstructions?                       | N/A   | N/A    | Storm Grate/Utility Hazard? | N/A  |  |
| Total Cost:                            | \$ 1850     | 0.00 | Obstruction Type                        |       | l      | Storm Grate/Utility Type    |      |  |
|                                        |             |      |                                         | N/A   | 1      |                             | N/A  |  |
|                                        |             |      |                                         |       | Yes    | Surface Condition? (G/P)    | Good |  |
|                                        |             |      |                                         |       |        |                             |      |  |