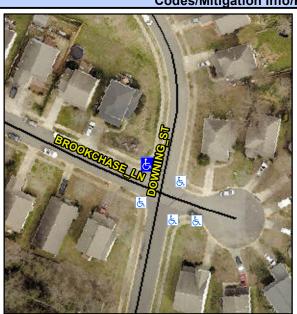

## Access Compliance Report Public Rights-of-Way (Curb Ramps)

N/A

Good

Surface Condition? (G/P)

Intersection ID: 29469 Main Street: BROOKCHASE\_LN Cross Street: DOWNING\_ST Location: N

ADA ID: AA59357879C1 Ramp Type: PerpDiag Initial Pass/Fail: Fail Overall Compliance: No Severity Score: 37.5

## Field Measurements/Component Compliance

Street 1 Name
Stop Condition-Street 2
Street 2 Name
Stop Condition-Street 1

BROOKCHASE LN StopSign DOWNING ST None Possible Solutions:

Remove & Replace Curb Ramp With Two New Directional Ramps or Equivalent.