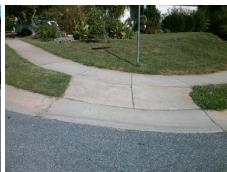

## Access Compliance Report Public Rights-of-Way (Curb Ramps)

N/A

Good

Surface Condition? (G/P)

Intersection ID: 29469 Main Street: BROOKCHASE\_LN Cross Street: DOWNING\_ST Location: N

ADA ID: AA59357879C1 Ramp Type: PerpDiag Initial Pass/Fail: Fail Overall Compliance: No Severity Score: 37.5

## Field Measurements/Component Compliance

Street 1 Name
Stop Condition-Street 2
Street 2 Name
Stop Condition-Street 1

BROOKCHASE LN StopSign DOWNING ST None Possible Solutions:

Remove & Replace Curb Ramp With Two New Directional Ramps or Equivalent.