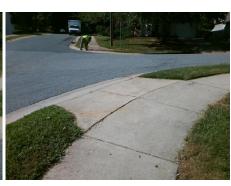

## Access Compliance Report Public Rights-of-Way (Curb Ramps)

N/A

Good

Surface Condition? (G/P)

Intersection ID: 29469 Main Street: BROOKCHASE\_LN Cross Street: DOWNING\_ST Location: N

ADA ID: AA59357879C1 Ramp Type: PerpDiag Initial Pass/Fail: Fail Overall Compliance: No Severity Score: 37.5

## Field Measurements/Component Compliance

Street 1 Name
Stop Condition-Street 2
Street 2 Name
Stop Condition-Street 1

BROOKCHASE LN StopSign DOWNING ST None Possible Solutions:

Remove & Replace Curb Ramp With Two New Directional Ramps or Equivalent.