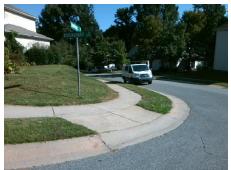

## Access Compliance Report Public Rights-of-Way (Curb Ramps)

N/A

Good

Surface Condition? (G/P)

Intersection ID: 29469 Main Street: BROOKCHASE\_LN Cross Street: DOWNING\_ST Location: N

ADA ID: AA59357879C1 Ramp Type: PerpDiag Initial Pass/Fail: Fail Overall Compliance: No Severity Score: 37.5

## Field Measurements/Component Compliance

Street 1 Name
Stop Condition-Street 2
Street 2 Name
Stop Condition-Street 1

BROOKCHASE LN StopSign DOWNING ST None Possible Solutions:

Remove & Replace Curb Ramp With Two New Directional Ramps or Equivalent.