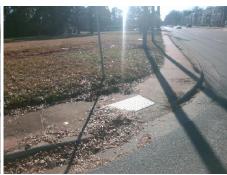

Surveyor Notes:

N/A

PROW/ADA:

Not Found, R304.2.2, R304.5.3

Total Cost: \$ 3200.00

| Field Measurements/Component Compilance |                       |       |                        |                             |       |
|-----------------------------------------|-----------------------|-------|------------------------|-----------------------------|-------|
| Compliance Description                  |                       | Data  | Compliance Description |                             | Data  |
| N/A                                     | Ramp Length (in)      | 55.0  | No                     | Ramp Slope (%)              | 9.1   |
| Yes                                     | Ramp Width (in)       | 49.0  | No                     | Ramp XSlope (%)             | 2.8   |
| N/A                                     | Flare Type LT         | N/A   | N/A                    | Flare Type RT               | N/A   |
| N/A                                     | Flare Slope LT (%)    | N/A   | N/A                    | Flare Slope RT (%)          | N/A   |
| N/A                                     | Flare Traversable LT? | N/A   | N/A                    | Flare Traversable RT?       | N/A   |
| N/A                                     | Landing Length (in)   | N/A   | N/A                    | DWS Provided?               | N/A   |
| N/A                                     | Landing Width (in)    | N/A   | N/A                    | DWS Contrast?               | N/A   |
| N/A                                     | Landing Slope (%)     | N/A   | N/A                    | DWS Length (in)             | N/A   |
| N/A                                     | Landing X Slope (%)   | N/A   | N/A                    | DWS Full Width?             | N/A   |
| N/A                                     | Landing Curb? (Y/N)   | N/A   | N/A                    | DWS Offset (in)             | N/A   |
| N/A                                     | Shared Landing?       | N/A   |                        |                             |       |
| N/A                                     | Gutter Ponding?       | N/A   | N/A                    | Gutter Slope (%)            | N/A   |
| N/A                                     | Gutter Lip Ht (in)    | N/A   | N/A                    | Gutter X Slope (%)          | N/A   |
| N/A                                     | Painted X Walk1?      | No    | N/A                    | Painted X Walk2?            | No    |
|                                         | X Walk 1 Direction    | To NW |                        | X Walk 2 Direction          | To SW |
| N/A                                     | X Walk 1 Width (in)   | N/A   | N/A                    | X Walk 2 Width (in)         | N/A   |
|                                         | X Walk 1 Slope (%)    | 2.5   |                        | X Walk 2 Slope (%)          | 1.8   |
|                                         | X Walk 1 X Slope (%)  | 1.6   |                        | X Walk 2 X Slope (%)        | 3.2   |
| N/A                                     | Ramp inside XWalk1?   | N/A   | N/A                    | Ramp inside XWalk2?         | N/A   |
|                                         | Road Slope (%)        | 2.6   | N/A                    | Clear Space?                | N/A   |
|                                         | Road X Slope (%)      | 1.0   | N/A                    | Clear Space to XWalk (in)   | N/A   |
| N/A                                     | Any Obstructions?     | N/A   | N/A                    | Storm Grate/Utility Hazard? | N/A   |
|                                         | Obstruction Type      |       |                        | Storm Grate/Utility Type    |       |
|                                         |                       | N/A   |                        |                             | N/A   |
|                                         |                       |       | Yes                    | Surface Condition? (G/P)    | Good  |