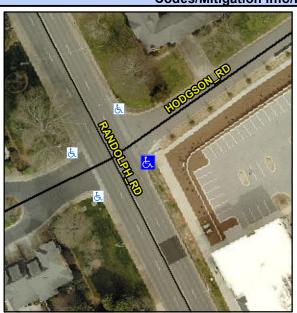

## Access Compliance Report Public Rights-of-Way (Curb Ramps)

Intersection ID: 18178 Main Street: HODGSON\_RD Cross Street: RANDOLPH\_RD Location: SE

ADA ID: AA5B4B38629D Ramp Type: PerpDiag Initial Pass/Fail: Fail Overall Compliance: No Severity Score: 13.75

## Field Measurements/Component Compliance

Street 1 Name
Stop Condition-Street 2
Street 2 Name
Stop Condition-Street 1

HODGSON RD StopSign RANDOLPH RD None Possible Solutions:

Remove & Replace Curb Ramp With Two New Directional Ramps or Equivalent.