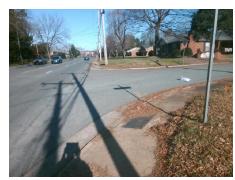

Surveyor Notes:

N/A

PROW/ADA:

Not Found, R304.2.2, R304.5.3

Total Cost: \$ 3200.00

| Field Measurements/Component Compilance |                       |       |                        |                             |       |
|-----------------------------------------|-----------------------|-------|------------------------|-----------------------------|-------|
| Compliance Description                  |                       | Data  | Compliance Description |                             | Data  |
| N/A                                     | Ramp Length (in)      | 55.0  | No                     | Ramp Slope (%)              | 9.1   |
| Yes                                     | Ramp Width (in)       | 49.0  | No                     | Ramp XSlope (%)             | 2.8   |
| N/A                                     | Flare Type LT         | N/A   | N/A                    | Flare Type RT               | N/A   |
| N/A                                     | Flare Slope LT (%)    | N/A   | N/A                    | Flare Slope RT (%)          | N/A   |
| N/A                                     | Flare Traversable LT? | N/A   | N/A                    | Flare Traversable RT?       | N/A   |
| N/A                                     | Landing Length (in)   | N/A   | N/A                    | DWS Provided?               | N/A   |
| N/A                                     | Landing Width (in)    | N/A   | N/A                    | DWS Contrast?               | N/A   |
| N/A                                     | Landing Slope (%)     | N/A   | N/A                    | DWS Length (in)             | N/A   |
| N/A                                     | Landing X Slope (%)   | N/A   | N/A                    | DWS Full Width?             | N/A   |
| N/A                                     | Landing Curb? (Y/N)   | N/A   | N/A                    | DWS Offset (in)             | N/A   |
| N/A                                     | Shared Landing?       | N/A   |                        |                             |       |
| N/A                                     | Gutter Ponding?       | N/A   | N/A                    | Gutter Slope (%)            | N/A   |
| N/A                                     | Gutter Lip Ht (in)    | N/A   | N/A                    | Gutter X Slope (%)          | N/A   |
| N/A                                     | Painted X Walk1?      | No    | N/A                    | Painted X Walk2?            | No    |
|                                         | X Walk 1 Direction    | To NW |                        | X Walk 2 Direction          | To SW |
| N/A                                     | X Walk 1 Width (in)   | N/A   | N/A                    | X Walk 2 Width (in)         | N/A   |
|                                         | X Walk 1 Slope (%)    | 2.5   |                        | X Walk 2 Slope (%)          | 1.8   |
|                                         | X Walk 1 X Slope (%)  | 1.6   |                        | X Walk 2 X Slope (%)        | 3.2   |
| N/A                                     | Ramp inside XWalk1?   | N/A   | N/A                    | Ramp inside XWalk2?         | N/A   |
|                                         | Road Slope (%)        | 2.6   | N/A                    | Clear Space?                | N/A   |
|                                         | Road X Slope (%)      | 1.0   | N/A                    | Clear Space to XWalk (in)   | N/A   |
| N/A                                     | Any Obstructions?     | N/A   | N/A                    | Storm Grate/Utility Hazard? | N/A   |
|                                         | Obstruction Type      |       |                        | Storm Grate/Utility Type    |       |
|                                         |                       | N/A   |                        |                             | N/A   |
|                                         |                       |       | Yes                    | Surface Condition? (G/P)    | Good  |