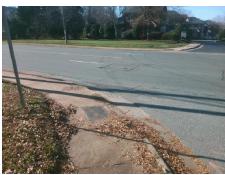

Surveyor Notes:

N/A

PROW/ADA:

Not Found, R304.2.2, R304.5.3

Total Cost: \$ 3200.00

| Field Measurements/Component Compilance |                       |       |                        |                             |       |
|-----------------------------------------|-----------------------|-------|------------------------|-----------------------------|-------|
| Compliance Description                  |                       | Data  | Compliance Description |                             | Data  |
| N/A                                     | Ramp Length (in)      | 55.0  | No                     | Ramp Slope (%)              | 9.1   |
| Yes                                     | Ramp Width (in)       | 49.0  | No                     | Ramp XSlope (%)             | 2.8   |
| N/A                                     | Flare Type LT         | N/A   | N/A                    | Flare Type RT               | N/A   |
| N/A                                     | Flare Slope LT (%)    | N/A   | N/A                    | Flare Slope RT (%)          | N/A   |
| N/A                                     | Flare Traversable LT? | N/A   | N/A                    | Flare Traversable RT?       | N/A   |
| N/A                                     | Landing Length (in)   | N/A   | N/A                    | DWS Provided?               | N/A   |
| N/A                                     | Landing Width (in)    | N/A   | N/A                    | DWS Contrast?               | N/A   |
| N/A                                     | Landing Slope (%)     | N/A   | N/A                    | DWS Length (in)             | N/A   |
| N/A                                     | Landing X Slope (%)   | N/A   | N/A                    | DWS Full Width?             | N/A   |
| N/A                                     | Landing Curb? (Y/N)   | N/A   | N/A                    | DWS Offset (in)             | N/A   |
| N/A                                     | Shared Landing?       | N/A   |                        |                             |       |
| N/A                                     | Gutter Ponding?       | N/A   | N/A                    | Gutter Slope (%)            | N/A   |
| N/A                                     | Gutter Lip Ht (in)    | N/A   | N/A                    | Gutter X Slope (%)          | N/A   |
| N/A                                     | Painted X Walk1?      | No    | N/A                    | Painted X Walk2?            | No    |
|                                         | X Walk 1 Direction    | To NW |                        | X Walk 2 Direction          | To SW |
| N/A                                     | X Walk 1 Width (in)   | N/A   | N/A                    | X Walk 2 Width (in)         | N/A   |
|                                         | X Walk 1 Slope (%)    | 2.5   |                        | X Walk 2 Slope (%)          | 1.8   |
|                                         | X Walk 1 X Slope (%)  | 1.6   |                        | X Walk 2 X Slope (%)        | 3.2   |
| N/A                                     | Ramp inside XWalk1?   | N/A   | N/A                    | Ramp inside XWalk2?         | N/A   |
|                                         | Road Slope (%)        | 2.6   | N/A                    | Clear Space?                | N/A   |
|                                         | Road X Slope (%)      | 1.0   | N/A                    | Clear Space to XWalk (in)   | N/A   |
| N/A                                     | Any Obstructions?     | N/A   | N/A                    | Storm Grate/Utility Hazard? | N/A   |
|                                         | Obstruction Type      |       |                        | Storm Grate/Utility Type    |       |
|                                         |                       | N/A   |                        |                             | N/A   |
|                                         |                       |       | Yes                    | Surface Condition? (G/P)    | Good  |