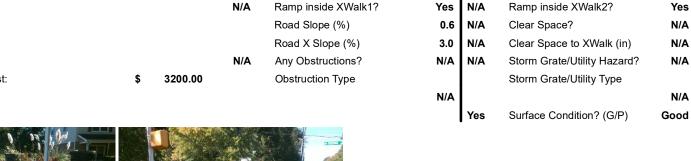

## Field Measurements/Component Compliance

No

Yes

N/A

Compliance Description

Ramp Slope (%)

Flare Type RT

Ramp XSlope (%)

Flare Slope RT (%)

DWS Provided?

**DWS Contrast?** 

DWS Length (in)

DWS Full Width?

DWS Offset (in)

Gutter Slope (%)

Gutter X Slope (%)

Painted X Walk2?

X Walk 2 Direction

X Walk 2 Width (in)

X Walk 2 Slope (%)

X Walk 2 X Slope (%)

Flare Traversable RT?

<u>Data</u>

60.0

48.0

N/A

Yes

To NE

83.0

1.8

3.0

MONROE RD Street 1 Name Stop Condition-Street 2 Signal **LUMARKA DR** Street 2 Name Stop Condition-Street 1 Signal Possible Solutions: Compliance Description N/A Remove & Replace Curb Ramp With Two New Directional Ramps or Yes Equivalent. N/A N/A N/A N/A Surveyor Notes: N/A N/A N/A N/A N/A N/A PROW/ADA: N/A Not Found, R304.2.2 N/A N/A N/A

Total Cost: 3200.00

Ramp Length (in)

Ramp Width (in)

Flare Slope LT (%)

Landing Length (in)

Landing Width (in)

Landing Slope (%)

Landing X Slope (%)

Landing Curb? (Y/N)

Shared Landing?

**Gutter Ponding?** 

Gutter Lip Ht (in)

Painted X Walk1?

X Walk 1 Direction

X Walk 1 Width (in)

X Walk 1 Slope (%)

X Walk 1 X Slope (%)

Flare Traversable LT?

Flare Type LT