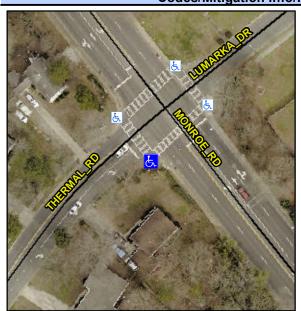

## **Access Compliance Report Public Rights-of-Way** (Curb Ramps)

Data

9.8

1.8

N/A

Yes

To NW

111.0

3.3

1.1

Intersection ID: 19055 Main Street: MONROE RD Cross Street: LUMARKA DR Location: SW **Overall Compliance: No Severity Score:** ADA ID: AA60D8383A27 Ramp Type: PerpDiag Initial Pass/Fail: Fail 12.5

48.0

N/A

Yes

To NE

83.0

1.8

3.0

MONROE RD Street 1 Name Stop Condition-Street 2 Signal **LUMARKA DR** Street 2 Name Stop Condition-Street 1 Signal Possible Solutions: Compliance Description N/A Remove & Replace Curb Ramp With Two New Directional Ramps or Yes Equivalent. N/A N/A N/A N/A Surveyor Notes: N/A N/A N/A N/A N/A N/A PROW/ADA: N/A Not Found, R304.2.2 N/A N/A N/A