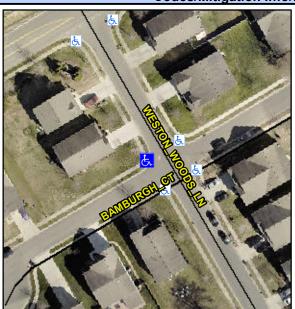

## Access Compliance Report Public Rights-of-Way (Curb Ramps)

Intersection ID: 47643Main Street:BAMBURGH\_CTCross Street:WESTON\_WOODS\_LNLocation:NWADA ID: AA68E09ADB03Ramp Type:PerpDiagInitial Pass/Fail:FailOverall Compliance:NoSeverity Score:37.5