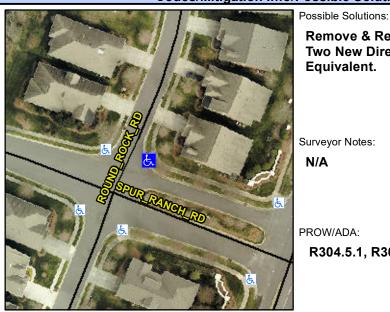

## **Access Compliance Report Public Rights-of-Way** (Curb Ramps)

Intersection ID: 47903 Main Street: SPUR RANCH RD Cross Street: ROUND ROCK RD Location: NE ADA ID: AA693B7BDA85 Ramp Type: PerpDiag Initial Pass/Fail: Fail **Overall Compliance: No** Severity Score: 21.25

## Field Measurements/Component Compliance

Street 1 Name Stop Condition-Street 2 Street 2 Name Stop Condition-Street 1 **ROUND ROCK RD** StopSign **SPUR RANCH RD** None Remove & Replace Curb Ramp With Two New Directional Ramps or Equivalent.

Surveyor Notes:

N/A

PROW/ADA:

R304.5.1, R304.5.3

Total Cost:

| Compliance Description |                       | Data  | Compliance Description |                             | Data  |
|------------------------|-----------------------|-------|------------------------|-----------------------------|-------|
| N/A                    | Ramp Length (in)      | 136.0 | Yes                    | Ramp Slope (%)              | 7.4   |
| No                     | Ramp Width (in)       | 46.0  | No                     | Ramp XSlope (%)             | 6.6   |
| N/A                    | Flare Type LT         | N/A   | N/A                    | Flare Type RT               | N/A   |
| N/A                    | Flare Slope LT (%)    | N/A   | N/A                    | Flare Slope RT (%)          | N/A   |
| N/A                    | Flare Traversable LT? | N/A   | N/A                    | Flare Traversable RT?       | N/A   |
| N/A                    | Landing Length (in)   | N/A   | N/A                    | DWS Provided?               | N/A   |
| N/A                    | Landing Width (in)    | N/A   | N/A                    | DWS Contrast?               | N/A   |
| N/A                    | Landing Slope (%)     | N/A   | N/A                    | DWS Length (in)             | N/A   |
| N/A                    | Landing X Slope (%)   | N/A   | N/A                    | DWS Full Width?             | N/A   |
| N/A                    | Landing Curb? (Y/N)   | N/A   | N/A                    | DWS Offset (in)             | N/A   |
| N/A                    | Shared Landing?       | N/A   |                        |                             |       |
| N/A                    | Gutter Ponding?       | N/A   | N/A                    | Gutter Slope (%)            | N/A   |
| N/A                    | Gutter Lip Ht (in)    | N/A   | N/A                    | Gutter X Slope (%)          | N/A   |
| N/A                    | Painted X Walk1?      | No    | N/A                    | Painted X Walk2?            | No    |
|                        | X Walk 1 Direction    | To NW |                        | X Walk 2 Direction          | To SW |
| N/A                    | X Walk 1 Width (in)   | N/A   | N/A                    | X Walk 2 Width (in)         | N/A   |
|                        | X Walk 1 Slope (%)    | 1.8   |                        | X Walk 2 Slope (%)          | 2.3   |
|                        | X Walk 1 X Slope (%)  | 3.8   |                        | X Walk 2 X Slope (%)        | 1.5   |
| N/A                    | Ramp inside XWalk1?   | N/A   | N/A                    | Ramp inside XWalk2?         | N/A   |
|                        | Road Slope (%)        | 3.7   | N/A                    | Clear Space?                | N/A   |
|                        | Road X Slope (%)      | 0.9   | N/A                    | Clear Space to XWalk (in)   | N/A   |
| N/A                    | Any Obstructions?     | N/A   | N/A                    | Storm Grate/Utility Hazard? | N/A   |
|                        | Obstruction Type      |       | l                      | Storm Grate/Utility Type    |       |
|                        |                       | N/A   |                        |                             | N/A   |
|                        |                       |       | I .,                   |                             |       |