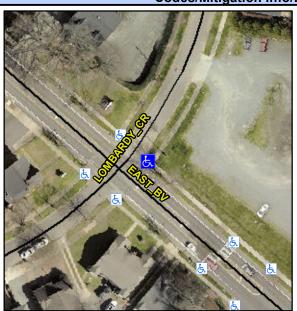

## **Access Compliance Report Public Rights-of-Way** (Curb Ramps)

Intersection ID: 15675 Main Street: EAST BV Cross Street: LOMBARDY CR Location: Ε **Overall Compliance: No Severity Score:** 25 **ADA ID: AA69691DB11C** Ramp Type: PerpDiag Initial Pass/Fail: Fail

## Field Measurements/Component Compliance

LOMBARDY CR Street 1 Name Stop Condition-Street 2 StopSign **EAST BV** Street 2 Name Stop Condition-Street 1

Possible Solutions: Remove & Replace Curb Ramp With Two New Directional Ramps or Equivalent. Surveyor Notes: N/A PROW/ADA: R304.5.3