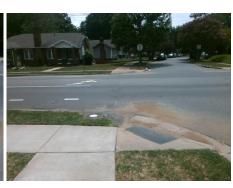

## Field Measurements/Component Compliance

LOMBARDY CR Street 1 Name Stop Condition-Street 2 StopSign **EAST BV** Street 2 Name Stop Condition-Street 1

Possible Solutions: Remove & Replace Curb Ramp With Two New Directional Ramps or Equivalent. Surveyor Notes: N/A PROW/ADA: R304.5.3

3200.00

N/A N/A N/A N/A N/A N/A N/A N/A N/A N/A

Compliance Description Data Compliance Description Data Yes N/A Ramp Length (in) 44.0 Ramp Slope (%) 6.0 No Ramp XSlope (%) Yes Ramp Width (in) 48.0 9.4 N/A N/A Flare Type LT N/A Flare Type RT N/A N/A N/A N/A Flare Slope RT (%) N/A Flare Slope LT (%) N/A Flare Traversable LT? N/A N/A Flare Traversable RT? N/A N/A N/A N/A **DWS Provided?** N/A Landing Length (in) N/A Landing Width (in) N/A N/A **DWS Contrast?** N/A N/A N/A Landing Slope (%) DWS Length (in) N/A Landing X Slope (%) N/A N/A DWS Full Width? N/A Landing Curb? (Y/N) N/A N/A DWS Offset (in) N/A N/A Shared Landing? **Gutter Ponding?** N/A N/A Gutter Slope (%) N/A Gutter Lip Ht (in) N/A N/A Gutter X Slope (%) N/A Painted X Walk1? No N/A Painted X Walk2? No X Walk 1 Direction To NW X Walk 2 Direction To SW N/A X Walk 1 Width (in) X Walk 2 Width (in) N/A X Walk 1 Slope (%) X Walk 2 Slope (%) 4.4 5.0 X Walk 2 X Slope (%) X Walk 1 X Slope (%) 3.5 5.0 N/A N/A Ramp inside XWalk2? N/A Ramp inside XWalk1? Road Slope (%) 3.5 N/A Clear Space? N/A N/A Road X Slope (%) 7.0 Clear Space to XWalk (in) N/A N/A N/A Any Obstructions? Storm Grate/Utility Hazard? N/A **Obstruction Type** Storm Grate/Utility Type N/A N/A