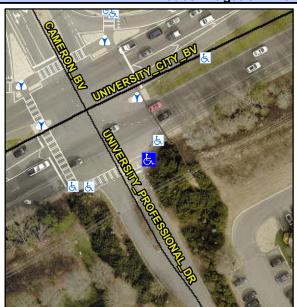

N/A

N/A

N/A

N/A

N/A

N/A

N/A

Intersection ID: 6102 Main Street: UNIVERSITY\_CITY\_BV Cross Street: UNIVERSITY\_PROFESSIONAL\_DR Location: SE

N/A

N/A

Street 1 Name
Signal
Stop Condition-Street 1
CAERON BV
Street 2 Name
N/A
Stop Condition-Street 2
N/A

Possible Solutions:

Remove & Replace Entire Ramp.

Surveyor Notes:

N/A

PROW/ADA: