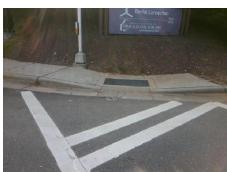

ADA ID: AA6B062DF31B Ramp Type: Combination1 Initial Pass/Fail: Fail Overall Compliance: No Severity Score: 47.5

Compliance Description

Ramp Length LT (in)

Ramp Width LT (in)

Ramp Slope LT (%)

Ramp Length (in)

Not Found, R304.5.1, R304.5.1, R304.3.2

Total Cost:

1800.00

Landing Curb? (Y/N) N/A N/A DWS Offset (in) N/A Shared Landing? N/A Gutter Ponding? N/A N/A Gutter Slope (%) N/A N/A Gutter Lip Ht (in) N/A Gutter X Slope (%) N/A N/A Painted X Walk1? Yes Painted X Walk2? N/A To E X Walk 1 Direction X Walk 2 Direction N/A X Walk 1 Width (in) 115.0 X Walk 2 Width (in) N/A 2.9 N/A X Walk 1 Slope (%) X Walk 2 Slope (%) X Walk 1 X Slope (%) 0.3 X Walk 2 X Slope (%) N/A Ramp inside XWalk1? Yes N/A Ramp inside XWalk2? N/A Road Slope (%) N/A Clear Space? N/A Road X Slope (%) N/A N/A Clear Space to XWalk (in) N/A N/A Any Obstruction? N/A **Obstruction Type** N/A N/A Storm Grate/Utility Hazard? N/A Storm Grate/Utility Type N/A Yes Surface Condition? (G/P) Good 19.7 Curb Slope (%)