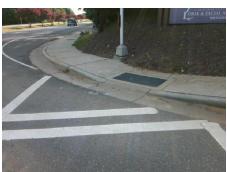

ADA ID: AA6B062DF31B Ramp Type: Combination1 Initial Pass/Fail: Fail Overall Compliance: No Severity Score: 47.5

Compliance Description

Ramp Length LT (in)

Ramp Width LT (in)

Ramp Slope LT (%)

Ramp Length (in)

Not Found, R304.5.1, R304.5.1, R304.3.2

Total Cost:

1800.00

Landing Curb? (Y/N) N/A N/A DWS Offset (in) N/A Shared Landing? N/A Gutter Ponding? N/A N/A Gutter Slope (%) N/A N/A Gutter Lip Ht (in) N/A Gutter X Slope (%) N/A N/A Painted X Walk1? Yes Painted X Walk2? N/A To E X Walk 1 Direction X Walk 2 Direction N/A X Walk 1 Width (in) 115.0 X Walk 2 Width (in) N/A 2.9 N/A X Walk 1 Slope (%) X Walk 2 Slope (%) X Walk 1 X Slope (%) 0.3 X Walk 2 X Slope (%) N/A Ramp inside XWalk1? Yes N/A Ramp inside XWalk2? N/A Road Slope (%) N/A Clear Space? N/A Road X Slope (%) N/A N/A Clear Space to XWalk (in) N/A N/A Any Obstruction? N/A **Obstruction Type** N/A N/A Storm Grate/Utility Hazard? N/A Storm Grate/Utility Type N/A Yes Surface Condition? (G/P) Good 19.7 Curb Slope (%)