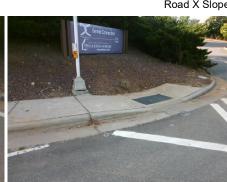

ADA ID: AA6B062DF31B Ramp Type: Combination1 Initial Pass/Fail: Fail Overall Compliance: No Severity Score: 47.5

Compliance Description

Ramp Length LT (in)

Ramp Width LT (in)

Ramp Slope LT (%)

Ramp Length (in)

Not Found, R304.5.1, R304.5.1, R304.3.2

Total Cost:

1800.00

Landing Curb? (Y/N) N/A N/A DWS Offset (in) N/A Shared Landing? N/A Gutter Ponding? N/A N/A Gutter Slope (%) N/A N/A Gutter Lip Ht (in) N/A Gutter X Slope (%) N/A N/A Painted X Walk1? Yes Painted X Walk2? N/A To E X Walk 1 Direction X Walk 2 Direction N/A X Walk 1 Width (in) 115.0 X Walk 2 Width (in) N/A 2.9 N/A X Walk 1 Slope (%) X Walk 2 Slope (%) X Walk 1 X Slope (%) 0.3 X Walk 2 X Slope (%) N/A Ramp inside XWalk1? Yes N/A Ramp inside XWalk2? N/A Road Slope (%) N/A Clear Space? N/A Road X Slope (%) N/A N/A Clear Space to XWalk (in) N/A N/A Any Obstruction? N/A **Obstruction Type** N/A N/A Storm Grate/Utility Hazard? N/A Storm Grate/Utility Type N/A Yes Surface Condition? (G/P) Good 19.7 Curb Slope (%)