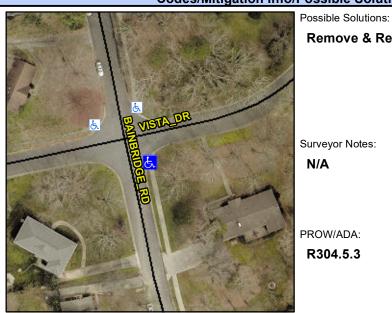

## **Access Compliance Report Public Rights-of-Way** (Curb Ramps)

Intersection ID: 17400 Main Street: BAINBRIDGE RD Cross Street: VISTA\_DR Location: SE **Overall Compliance: No** ADA ID: AA6E23BFFBD4 Ramp Type: Directional1 Initial Pass/Fail: Fail **Severity Score:** 1.25

## Field Measurements/Component Compliance

**VISTA DR** Street 1 Name Stop Condition-Street 1 StopSign Street 2 Name N/A Stop Condition-Street 2 N/A

Remove & Replace Entire Ramp. Surveyor Notes: N/A PROW/ADA: R304.5.3