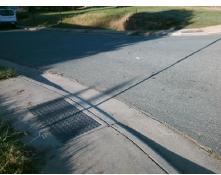

## **Access Compliance Report Public Rights-of-Way** (Curb Ramps)

Intersection ID: 11645 Main Street: PARKWOOD AV **Cross Street: UMSTEAD ST** Location: SE ADA ID: AA755821044A Ramp Type: Perp Initial Pass/Fail: Fail **Overall Compliance: No Severity Score:** 25

Total Cost:

1850.00

| Field Measurements/Component Compliance |                       |      |      |                             |      |
|-----------------------------------------|-----------------------|------|------|-----------------------------|------|
| Comp                                    | liance Description    | Data | Comp | liance Description          | Data |
| N/A                                     | Ramp Length (in)      | 52.0 | Yes  | Ramp Slope (%)              | 6.7  |
| Yes                                     | Ramp Width (in)       | 48.0 | No   | Ramp XSlope (%)             | 7.4  |
| N/A                                     | Flare Type LT         | N/A  | N/A  | Flare Type RT               | N/A  |
| N/A                                     | Flare Slope LT (%)    | N/A  | N/A  | Flare Slope RT (%)          | N/A  |
| N/A                                     | Flare Traversable LT? | N/A  | N/A  | Flare Traversable RT?       | N/A  |
| N/A                                     | Landing Length (in)   | N/A  | N/A  | DWS Provided?               | N/A  |
| N/A                                     | Landing Width (in)    | N/A  | N/A  | DWS Contrast?               | N/A  |
| N/A                                     | Landing Slope (%)     | N/A  | N/A  | DWS Length (in)             | N/A  |
| N/A                                     | Landing X Slope (%)   | N/A  | N/A  | DWS Full Width?             | N/A  |
| N/A                                     | Landing Curb? (Y/N)   | N/A  | N/A  | DWS Offset (in)             | N/A  |
| N/A                                     | Shared Landing?       | N/A  |      |                             |      |
| N/A                                     | Gutter Ponding?       | N/A  | N/A  | Gutter Slope (%)            | N/A  |
| N/A                                     | Gutter Lip Ht (in)    | N/A  | N/A  | Gutter X Slope (%)          | N/A  |
| N/A                                     | Painted X Walk1?      | No   | N/A  | Painted X Walk2?            | N/A  |
|                                         | X Walk 1 Direction    | To W |      | X Walk 2 Direction          | N/A  |
| N/A                                     | X Walk 1 Width (in)   | N/A  | N/A  | X Walk 2 Width (in)         | N/A  |
|                                         | X Walk 1 Slope (%)    | 2.3  |      | X Walk 2 Slope (%)          | N/A  |
|                                         | X Walk 1 X Slope (%)  | 8.3  |      | X Walk 2 X Slope (%)        | N/A  |
| N/A                                     | Ramp inside XWalk1?   | N/A  | N/A  | Ramp inside XWalk2?         | N/A  |
|                                         | Road Slope (%)        | N/A  | N/A  | Clear Space?                | N/A  |
|                                         | Road X Slope (%)      | N/A  | N/A  | Clear Space to XWalk (in)   | N/A  |
| N/A                                     | Any Obstructions?     | N/A  | N/A  | Storm Grate/Utility Hazard? | N/A  |
|                                         | Obstruction Type      |      |      | Storm Grate/Utility Type    |      |
|                                         |                       | N/A  |      |                             | N/A  |
|                                         |                       |      | Yes  | Surface Condition? (G/P)    | Good |