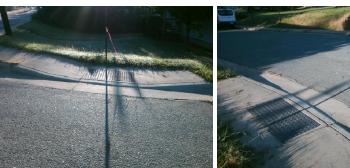

## **Access Compliance Report Public Rights-of-Way** (Curb Ramps)

Intersection ID: 11645 Main Street: PARKWOOD AV **Cross Street: UMSTEAD ST** Location: SE ADA ID: AA755821044A Ramp Type: Perp Initial Pass/Fail: Fail **Overall Compliance: No Severity Score:** 25

Total Cost:

1850.00

| Field Measurements/Component Compliance |                       |      |      |                             |      |
|-----------------------------------------|-----------------------|------|------|-----------------------------|------|
| Comp                                    | liance Description    | Data | Comp | liance Description          | Data |
| N/A                                     | Ramp Length (in)      | 52.0 | Yes  | Ramp Slope (%)              | 6.7  |
| Yes                                     | Ramp Width (in)       | 48.0 | No   | Ramp XSlope (%)             | 7.4  |
| N/A                                     | Flare Type LT         | N/A  | N/A  | Flare Type RT               | N/A  |
| N/A                                     | Flare Slope LT (%)    | N/A  | N/A  | Flare Slope RT (%)          | N/A  |
| N/A                                     | Flare Traversable LT? | N/A  | N/A  | Flare Traversable RT?       | N/A  |
| N/A                                     | Landing Length (in)   | N/A  | N/A  | DWS Provided?               | N/A  |
| N/A                                     | Landing Width (in)    | N/A  | N/A  | DWS Contrast?               | N/A  |
| N/A                                     | Landing Slope (%)     | N/A  | N/A  | DWS Length (in)             | N/A  |
| N/A                                     | Landing X Slope (%)   | N/A  | N/A  | DWS Full Width?             | N/A  |
| N/A                                     | Landing Curb? (Y/N)   | N/A  | N/A  | DWS Offset (in)             | N/A  |
| N/A                                     | Shared Landing?       | N/A  |      |                             |      |
| N/A                                     | Gutter Ponding?       | N/A  | N/A  | Gutter Slope (%)            | N/A  |
| N/A                                     | Gutter Lip Ht (in)    | N/A  | N/A  | Gutter X Slope (%)          | N/A  |
| N/A                                     | Painted X Walk1?      | No   | N/A  | Painted X Walk2?            | N/A  |
|                                         | X Walk 1 Direction    | To W |      | X Walk 2 Direction          | N/A  |
| N/A                                     | X Walk 1 Width (in)   | N/A  | N/A  | X Walk 2 Width (in)         | N/A  |
|                                         | X Walk 1 Slope (%)    | 2.3  |      | X Walk 2 Slope (%)          | N/A  |
|                                         | X Walk 1 X Slope (%)  | 8.3  |      | X Walk 2 X Slope (%)        | N/A  |
| N/A                                     | Ramp inside XWalk1?   | N/A  | N/A  | Ramp inside XWalk2?         | N/A  |
|                                         | Road Slope (%)        | N/A  | N/A  | Clear Space?                | N/A  |
|                                         | Road X Slope (%)      | N/A  | N/A  | Clear Space to XWalk (in)   | N/A  |
| N/A                                     | Any Obstructions?     | N/A  | N/A  | Storm Grate/Utility Hazard? | N/A  |
|                                         | Obstruction Type      |      |      | Storm Grate/Utility Type    |      |
|                                         |                       | N/A  |      |                             | N/A  |
|                                         |                       |      | Yes  | Surface Condition? (G/P)    | Good |