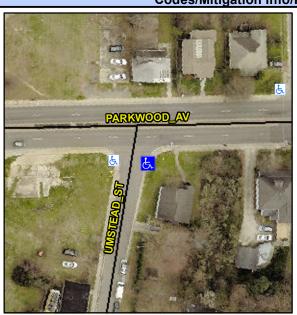

## **Access Compliance Report Public Rights-of-Way** (Curb Ramps)

Intersection ID: 11645 Main Street: PARKWOOD AV **Cross Street: UMSTEAD ST** Location: SE ADA ID: AA755821044A Ramp Type: Perp Initial Pass/Fail: Fail **Overall Compliance: No Severity Score:** 25

**Codes/Mitigation Info/Possible Solution** 

Street 1 Name **UMSTEAD ST** Stop Condition-Street 2 StopSign Street 2 Name N/A Stop Condition-Street 1 N/A Possible Solutions: Remove & Replace Entire Ramp. Surveyor Notes: N/A PROW/ADA: Not Found, R304.5.3