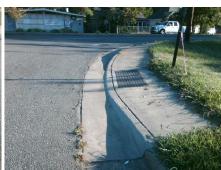

## **Access Compliance Report Public Rights-of-Way** (Curb Ramps)

Intersection ID: 11645 Main Street: PARKWOOD AV **Cross Street: UMSTEAD ST** Location: SE ADA ID: AA755821044A Ramp Type: Perp Initial Pass/Fail: Fail **Overall Compliance: No Severity Score:** 25

Total Cost:

1850.00

| Field Measurements/Component Compliance |                       |      |      |                             |      |
|-----------------------------------------|-----------------------|------|------|-----------------------------|------|
| Comp                                    | liance Description    | Data | Comp | liance Description          | Data |
| N/A                                     | Ramp Length (in)      | 52.0 | Yes  | Ramp Slope (%)              | 6.7  |
| Yes                                     | Ramp Width (in)       | 48.0 | No   | Ramp XSlope (%)             | 7.4  |
| N/A                                     | Flare Type LT         | N/A  | N/A  | Flare Type RT               | N/A  |
| N/A                                     | Flare Slope LT (%)    | N/A  | N/A  | Flare Slope RT (%)          | N/A  |
| N/A                                     | Flare Traversable LT? | N/A  | N/A  | Flare Traversable RT?       | N/A  |
| N/A                                     | Landing Length (in)   | N/A  | N/A  | DWS Provided?               | N/A  |
| N/A                                     | Landing Width (in)    | N/A  | N/A  | DWS Contrast?               | N/A  |
| N/A                                     | Landing Slope (%)     | N/A  | N/A  | DWS Length (in)             | N/A  |
| N/A                                     | Landing X Slope (%)   | N/A  | N/A  | DWS Full Width?             | N/A  |
| N/A                                     | Landing Curb? (Y/N)   | N/A  | N/A  | DWS Offset (in)             | N/A  |
| N/A                                     | Shared Landing?       | N/A  |      |                             |      |
| N/A                                     | Gutter Ponding?       | N/A  | N/A  | Gutter Slope (%)            | N/A  |
| N/A                                     | Gutter Lip Ht (in)    | N/A  | N/A  | Gutter X Slope (%)          | N/A  |
| N/A                                     | Painted X Walk1?      | No   | N/A  | Painted X Walk2?            | N/A  |
|                                         | X Walk 1 Direction    | To W |      | X Walk 2 Direction          | N/A  |
| N/A                                     | X Walk 1 Width (in)   | N/A  | N/A  | X Walk 2 Width (in)         | N/A  |
|                                         | X Walk 1 Slope (%)    | 2.3  |      | X Walk 2 Slope (%)          | N/A  |
|                                         | X Walk 1 X Slope (%)  | 8.3  |      | X Walk 2 X Slope (%)        | N/A  |
| N/A                                     | Ramp inside XWalk1?   | N/A  | N/A  | Ramp inside XWalk2?         | N/A  |
|                                         | Road Slope (%)        | N/A  | N/A  | Clear Space?                | N/A  |
|                                         | Road X Slope (%)      | N/A  | N/A  | Clear Space to XWalk (in)   | N/A  |
| N/A                                     | Any Obstructions?     | N/A  | N/A  | Storm Grate/Utility Hazard? | N/A  |
|                                         | Obstruction Type      |      |      | Storm Grate/Utility Type    |      |
|                                         |                       | N/A  |      |                             | N/A  |
|                                         |                       |      | Yes  | Surface Condition? (G/P)    | Good |