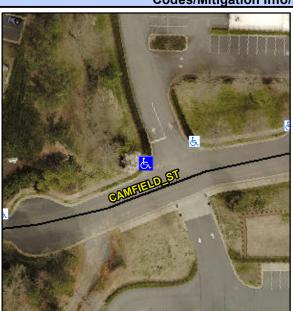

Intersection ID: 10022367 Main Street: CAMFIELD\_ST Cross Street: N/A Location: NW

ADA ID: AA761864CDA7 Ramp Type: PerpDiag Initial Pass/Fail: Fail Overall Compliance: No Severity Score: 35

Codes/Mitigation Info/Possible Solution

Surveyor Notes:
N/A

PROW/ADA:

CAMFIELD ST None

**ENTRANCE** 

StopSign

Total Cost: \$ 3200.00

Compliance Description Data Compliance Description Yes N/A Ramp Length (in) 108.0 Ramp Slope (%) 31.5 Yes Ramp XSlope (%) No Ramp Width (in) N/A N/A Flare Type LT N/A Flare Type RT N/A Flare Slope LT (%) N/A N/A Flare Slope RT (%) N/A Flare Traversable LT? N/A N/A Flare Traversable RT? N/A Landing Length (in) N/A N/A **DWS Provided?** N/A Landing Width (in) N/A N/A **DWS Contrast?** N/A N/A N/A Landing Slope (%) DWS Length (in) N/A Landing X Slope (%) N/A N/A DWS Full Width? N/A Landing Curb? (Y/N) N/A N/A DWS Offset (in) N/A N/A Shared Landing? N/A Gutter Ponding? N/A N/A Gutter Slope (%) N/A Gutter Lip Ht (in) N/A N/A Gutter X Slope (%) N/A Painted X Walk1? No N/A Painted X Walk2? X Walk 1 Direction To S X Walk 2 Direction N/A N/A N/A X Walk 2 Width (in) X Walk 1 Width (in) X Walk 1 Slope (%) 1.6 X Walk 2 Slope (%) X Walk 1 X Slope (%) 1.1 X Walk 2 X Slope (%) N/A Ramp inside XWalk1? N/A N/A Ramp inside XWalk2?