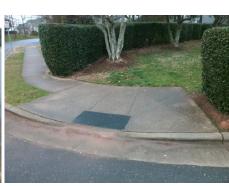

Intersection ID: 10022367 Main Street: CAMFIELD\_ST Cross Street: N/A Location: NW

ADA ID: AA761864CDA7 Ramp Type: PerpDiag Initial Pass/Fail: Fail Overall Compliance: No Severity Score: 35

Codes/Mitigation Info/Possible Solution

Surveyor Notes:
N/A

PROW/ADA:

CAMFIELD ST None

**ENTRANCE** 

StopSign

Total Cost: \$ 3200.00

Compliance Description Data Compliance Description Yes N/A Ramp Length (in) 108.0 Ramp Slope (%) 31.5 Yes Ramp XSlope (%) No Ramp Width (in) N/A N/A Flare Type LT N/A Flare Type RT N/A Flare Slope LT (%) N/A N/A Flare Slope RT (%) N/A Flare Traversable LT? N/A N/A Flare Traversable RT? N/A Landing Length (in) N/A N/A **DWS Provided?** N/A Landing Width (in) N/A N/A **DWS Contrast?** N/A N/A N/A Landing Slope (%) DWS Length (in) N/A Landing X Slope (%) N/A N/A DWS Full Width? N/A Landing Curb? (Y/N) N/A N/A DWS Offset (in) N/A N/A Shared Landing? N/A Gutter Ponding? N/A N/A Gutter Slope (%) N/A Gutter Lip Ht (in) N/A N/A Gutter X Slope (%) N/A Painted X Walk1? No N/A Painted X Walk2? X Walk 1 Direction To S X Walk 2 Direction N/A N/A N/A X Walk 2 Width (in) X Walk 1 Width (in) X Walk 1 Slope (%) 1.6 X Walk 2 Slope (%) X Walk 1 X Slope (%) 1.1 X Walk 2 X Slope (%) N/A Ramp inside XWalk1? N/A N/A Ramp inside XWalk2?