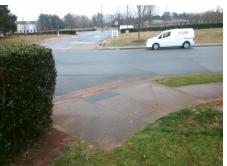

Intersection ID: 10022367 Main Street: CAMFIELD\_ST Cross Street: N/A Location: NW

ADA ID: AA761864CDA7 Ramp Type: PerpDiag Initial Pass/Fail: Fail Overall Compliance: No Severity Score: 35

Codes/Mitigation Info/Possible Solution

Surveyor Notes:
N/A

PROW/ADA:

CAMFIELD ST None

**ENTRANCE** 

StopSign

Total Cost: \$ 3200.00

Compliance Description Data Compliance Description Yes N/A Ramp Length (in) 108.0 Ramp Slope (%) 31.5 Yes Ramp XSlope (%) No Ramp Width (in) N/A N/A Flare Type LT N/A Flare Type RT N/A Flare Slope LT (%) N/A N/A Flare Slope RT (%) N/A Flare Traversable LT? N/A N/A Flare Traversable RT? N/A Landing Length (in) N/A N/A **DWS Provided?** N/A Landing Width (in) N/A N/A **DWS Contrast?** N/A N/A N/A Landing Slope (%) DWS Length (in) N/A Landing X Slope (%) N/A N/A DWS Full Width? N/A Landing Curb? (Y/N) N/A N/A DWS Offset (in) N/A N/A Shared Landing? N/A Gutter Ponding? N/A N/A Gutter Slope (%) N/A Gutter Lip Ht (in) N/A N/A Gutter X Slope (%) N/A Painted X Walk1? No N/A Painted X Walk2? X Walk 1 Direction To S X Walk 2 Direction N/A N/A N/A X Walk 2 Width (in) X Walk 1 Width (in) X Walk 1 Slope (%) 1.6 X Walk 2 Slope (%) X Walk 1 X Slope (%) 1.1 X Walk 2 X Slope (%) N/A Ramp inside XWalk1? N/A N/A Ramp inside XWalk2?