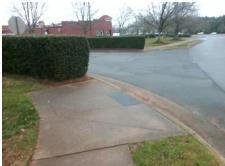

Intersection ID: 10022367 Main Street: CAMFIELD\_ST Cross Street: N/A Location: NW

ADA ID: AA761864CDA7 Ramp Type: PerpDiag Initial Pass/Fail: Fail Overall Compliance: No Severity Score: 35

Codes/Mitigation Info/Possible Solution

Surveyor Notes:
N/A

PROW/ADA:

CAMFIELD ST None

**ENTRANCE** 

StopSign

Total Cost: \$ 3200.00

Compliance Description Data Compliance Description Yes N/A Ramp Length (in) 108.0 Ramp Slope (%) 31.5 Yes Ramp XSlope (%) No Ramp Width (in) N/A N/A Flare Type LT N/A Flare Type RT N/A Flare Slope LT (%) N/A N/A Flare Slope RT (%) N/A Flare Traversable LT? N/A N/A Flare Traversable RT? N/A Landing Length (in) N/A N/A **DWS Provided?** N/A Landing Width (in) N/A N/A **DWS Contrast?** N/A N/A N/A Landing Slope (%) DWS Length (in) N/A Landing X Slope (%) N/A N/A DWS Full Width? N/A Landing Curb? (Y/N) N/A N/A DWS Offset (in) N/A N/A Shared Landing? N/A Gutter Ponding? N/A N/A Gutter Slope (%) N/A Gutter Lip Ht (in) N/A N/A Gutter X Slope (%) N/A Painted X Walk1? No N/A Painted X Walk2? X Walk 1 Direction To S X Walk 2 Direction N/A N/A N/A X Walk 2 Width (in) X Walk 1 Width (in) X Walk 1 Slope (%) 1.6 X Walk 2 Slope (%) X Walk 1 X Slope (%) 1.1 X Walk 2 X Slope (%) N/A Ramp inside XWalk1? N/A N/A Ramp inside XWalk2?