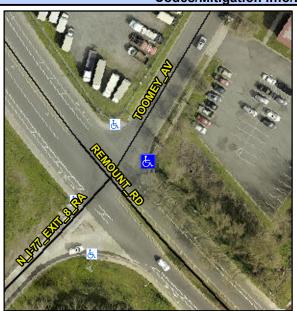

## **Access Compliance Report Public Rights-of-Way** (Curb Ramps)

Intersection ID: 14299 Main Street: N\_I-77\_EXIT\_8\_RA Cross Street: REMOUNT\_RD Location: Ε

ADA ID: AA7862305838 Ramp Type: PerpDiag Initial Pass/Fail: Fail **Overall Compliance: No Severity Score:** 50

## **Codes/Mitigation Info/Possible Solution**

Street 1 Name Stop Condition-Street 2 Street 2 Name Stop Condition-Street 1

**TOOMEY AV** StopSign **REMOUNT RD** None

| Possible Solutions:                                                            |
|--------------------------------------------------------------------------------|
| Remove & Replace Curb Ramp With<br>Two New Directional Ramps or<br>Equivalent. |
| Surveyor Notes: N/A                                                            |
| PROW/ADA: Not Found, R304.2.2, R304.5.3                                        |
|                                                                                |