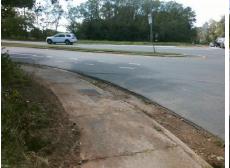

## **Access Compliance Report Public Rights-of-Way** (Curb Ramps)

Intersection ID: 14299 Main Street: N\_I-77\_EXIT\_8\_RA Cross Street: REMOUNT\_RD Location: Ε

ADA ID: AA7862305838 Ramp Type: PerpDiag Initial Pass/Fail: Fail **Overall Compliance: No Severity Score:** 50

Total Cost: 3200.00

| Field Measurements/Component Compliance |                       |       |                        |                             |       |  |
|-----------------------------------------|-----------------------|-------|------------------------|-----------------------------|-------|--|
| Compliance Description                  |                       | Data  | Compliance Description |                             | Data  |  |
| N/A                                     | Ramp Length (in)      | 58.0  | No                     | Ramp Slope (%)              | 14.6  |  |
| Yes                                     | Ramp Width (in)       | 48.0  | No                     | Ramp XSlope (%)             | 11.1  |  |
| N/A                                     | Flare Type LT         | N/A   | N/A                    | Flare Type RT               | N/A   |  |
| N/A                                     | Flare Slope LT (%)    | N/A   | N/A                    | Flare Slope RT (%)          | N/A   |  |
| N/A                                     | Flare Traversable LT? | N/A   | N/A                    | Flare Traversable RT?       | N/A   |  |
| N/A                                     | Landing Length (in)   | N/A   | N/A                    | DWS Provided?               | N/A   |  |
| N/A                                     | Landing Width (in)    | N/A   | N/A                    | DWS Contrast?               | N/A   |  |
| N/A                                     | Landing Slope (%)     | N/A   | N/A                    | DWS Length (in)             | N/A   |  |
| N/A                                     | Landing X Slope (%)   | N/A   | N/A                    | DWS Full Width?             | N/A   |  |
| N/A                                     | Landing Curb? (Y/N)   | N/A   | N/A                    | DWS Offset (in)             | N/A   |  |
| N/A                                     | Shared Landing?       | N/A   |                        |                             |       |  |
| N/A                                     | Gutter Ponding?       | N/A   | N/A                    | Gutter Slope (%)            | N/A   |  |
| N/A                                     | Gutter Lip Ht (in)    | N/A   | N/A                    | Gutter X Slope (%)          | N/A   |  |
| N/A                                     | Painted X Walk1?      | No    | N/A                    | Painted X Walk2?            | No    |  |
|                                         | X Walk 1 Direction    | To NW |                        | X Walk 2 Direction          | To SW |  |
| N/A                                     | X Walk 1 Width (in)   | N/A   | N/A                    | X Walk 2 Width (in)         | N/A   |  |
|                                         | X Walk 1 Slope (%)    | 0.9   |                        | X Walk 2 Slope (%)          | 4.4   |  |
|                                         | X Walk 1 X Slope (%)  | 5.8   |                        | X Walk 2 X Slope (%)        | 3.2   |  |
| N/A                                     | Ramp inside XWalk1?   | N/A   | N/A                    | Ramp inside XWalk2?         | N/A   |  |
|                                         | Road Slope (%)        | 3.8   | N/A                    | Clear Space?                | N/A   |  |
|                                         | Road X Slope (%)      | 3.1   | N/A                    | Clear Space to XWalk (in)   | N/A   |  |
| N/A                                     | Any Obstructions?     | N/A   | N/A                    | Storm Grate/Utility Hazard? | N/A   |  |