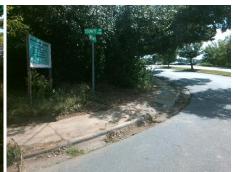

## **Access Compliance Report Public Rights-of-Way** (Curb Ramps)

Intersection ID: 14299 Main Street: N\_I-77\_EXIT\_8\_RA Cross Street: REMOUNT\_RD Location: Ε

ADA ID: AA7862305838 Ramp Type: PerpDiag Initial Pass/Fail: Fail **Overall Compliance: No Severity Score:** 50

## **Codes/Mitigation Info/Possible Solution**

Street 1 Name Stop Condition-Street 2 Street 2 Name Stop Condition-Street 1

**TOOMEY AV** StopSign **REMOUNT RD** None

| Possible Solutions:                                                            |
|--------------------------------------------------------------------------------|
| Remove & Replace Curb Ramp With<br>Two New Directional Ramps or<br>Equivalent. |
| Surveyor Notes: N/A                                                            |
| PROW/ADA: Not Found, R304.2.2, R304.5.3                                        |
|                                                                                |

Total Cost: 3200.00

| Field Measurements/Component Compliance |                       |       |                        |                             |       |  |
|-----------------------------------------|-----------------------|-------|------------------------|-----------------------------|-------|--|
| Compliance Description                  |                       | Data  | Compliance Description |                             | Data  |  |
| N/A                                     | Ramp Length (in)      | 58.0  | No                     | Ramp Slope (%)              | 14.6  |  |
| Yes                                     | Ramp Width (in)       | 48.0  | No                     | Ramp XSlope (%)             | 11.1  |  |
| N/A                                     | Flare Type LT         | N/A   | N/A                    | Flare Type RT               | N/A   |  |
| N/A                                     | Flare Slope LT (%)    | N/A   | N/A                    | Flare Slope RT (%)          | N/A   |  |
| N/A                                     | Flare Traversable LT? | N/A   | N/A                    | Flare Traversable RT?       | N/A   |  |
| N/A                                     | Landing Length (in)   | N/A   | N/A                    | DWS Provided?               | N/A   |  |
| N/A                                     | Landing Width (in)    | N/A   | N/A                    | DWS Contrast?               | N/A   |  |
| N/A                                     | Landing Slope (%)     | N/A   | N/A                    | DWS Length (in)             | N/A   |  |
| N/A                                     | Landing X Slope (%)   | N/A   | N/A                    | DWS Full Width?             | N/A   |  |
| N/A                                     | Landing Curb? (Y/N)   | N/A   | N/A                    | DWS Offset (in)             | N/A   |  |
| N/A                                     | Shared Landing?       | N/A   |                        |                             |       |  |
| N/A                                     | Gutter Ponding?       | N/A   | N/A                    | Gutter Slope (%)            | N/A   |  |
| N/A                                     | Gutter Lip Ht (in)    | N/A   | N/A                    | Gutter X Slope (%)          | N/A   |  |
| N/A                                     | Painted X Walk1?      | No    | N/A                    | Painted X Walk2?            | No    |  |
|                                         | X Walk 1 Direction    | To NW |                        | X Walk 2 Direction          | To SW |  |
| N/A                                     | X Walk 1 Width (in)   | N/A   | N/A                    | X Walk 2 Width (in)         | N/A   |  |
|                                         | X Walk 1 Slope (%)    | 0.9   |                        | X Walk 2 Slope (%)          | 4.4   |  |
|                                         | X Walk 1 X Slope (%)  | 5.8   |                        | X Walk 2 X Slope (%)        | 3.2   |  |
| N/A                                     | Ramp inside XWalk1?   | N/A   | N/A                    | Ramp inside XWalk2?         | N/A   |  |
|                                         | Road Slope (%)        | 3.8   | N/A                    | Clear Space?                | N/A   |  |
|                                         | Road X Slope (%)      | 3.1   | N/A                    | Clear Space to XWalk (in)   | N/A   |  |
| N/A                                     | Any Obstructions?     | N/A   | N/A                    | Storm Grate/Utility Hazard? | N/A   |  |