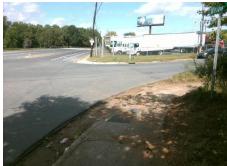

## **Access Compliance Report Public Rights-of-Way** (Curb Ramps)

Intersection ID: 14299 Main Street: N\_I-77\_EXIT\_8\_RA Cross Street: REMOUNT\_RD Location: Ε

ADA ID: AA7862305838 Ramp Type: PerpDiag Initial Pass/Fail: Fail **Overall Compliance: No Severity Score:** 50

Total Cost: 3200.00

| Field Measurements/Component Compliance |                       |       |                        |                             |       |  |
|-----------------------------------------|-----------------------|-------|------------------------|-----------------------------|-------|--|
| Compliance Description                  |                       | Data  | Compliance Description |                             | Data  |  |
| N/A                                     | Ramp Length (in)      | 58.0  | No                     | Ramp Slope (%)              | 14.6  |  |
| Yes                                     | Ramp Width (in)       | 48.0  | No                     | Ramp XSlope (%)             | 11.1  |  |
| N/A                                     | Flare Type LT         | N/A   | N/A                    | Flare Type RT               | N/A   |  |
| N/A                                     | Flare Slope LT (%)    | N/A   | N/A                    | Flare Slope RT (%)          | N/A   |  |
| N/A                                     | Flare Traversable LT? | N/A   | N/A                    | Flare Traversable RT?       | N/A   |  |
| N/A                                     | Landing Length (in)   | N/A   | N/A                    | DWS Provided?               | N/A   |  |
| N/A                                     | Landing Width (in)    | N/A   | N/A                    | DWS Contrast?               | N/A   |  |
| N/A                                     | Landing Slope (%)     | N/A   | N/A                    | DWS Length (in)             | N/A   |  |
| N/A                                     | Landing X Slope (%)   | N/A   | N/A                    | DWS Full Width?             | N/A   |  |
| N/A                                     | Landing Curb? (Y/N)   | N/A   | N/A                    | DWS Offset (in)             | N/A   |  |
| N/A                                     | Shared Landing?       | N/A   |                        |                             |       |  |
| N/A                                     | Gutter Ponding?       | N/A   | N/A                    | Gutter Slope (%)            | N/A   |  |
| N/A                                     | Gutter Lip Ht (in)    | N/A   | N/A                    | Gutter X Slope (%)          | N/A   |  |
| N/A                                     | Painted X Walk1?      | No    | N/A                    | Painted X Walk2?            | No    |  |
|                                         | X Walk 1 Direction    | To NW |                        | X Walk 2 Direction          | To SW |  |
| N/A                                     | X Walk 1 Width (in)   | N/A   | N/A                    | X Walk 2 Width (in)         | N/A   |  |
|                                         | X Walk 1 Slope (%)    | 0.9   |                        | X Walk 2 Slope (%)          | 4.4   |  |
|                                         | X Walk 1 X Slope (%)  | 5.8   |                        | X Walk 2 X Slope (%)        | 3.2   |  |
| N/A                                     | Ramp inside XWalk1?   | N/A   | N/A                    | Ramp inside XWalk2?         | N/A   |  |
|                                         | Road Slope (%)        | 3.8   | N/A                    | Clear Space?                | N/A   |  |
|                                         | Road X Slope (%)      | 3.1   | N/A                    | Clear Space to XWalk (in)   | N/A   |  |
| N/A                                     | Any Obstructions?     | N/A   | N/A                    | Storm Grate/Utility Hazard? | N/A   |  |