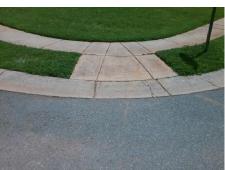

## Field Measurements/Component Compliance

Street 1 Name
Stop Condition-Street 2
Street 2 Name
Stop Condition-Street 1

ACORN FOREST LN None TWIN BROOK DR StopSign Possible Solutions:

Remove & Replace Curb Ramp With Two New Directional Ramps or Equivalent.

Surveyor Notes:

N/A

PROW/ADA:

Not Found, R304.5.1, R304.2.2, R304.5.3

Total Cost: \$ 3200.00

| Field Measurements/Component Compliance |                        |                       |       |      |                             |       |
|-----------------------------------------|------------------------|-----------------------|-------|------|-----------------------------|-------|
|                                         | Compliance Description |                       | Data  | Comp | oliance Description         | Data  |
|                                         | N/A                    | Ramp Length (in)      | 48.0  | No   | Ramp Slope (%)              | 12.3  |
|                                         | No                     | Ramp Width (in)       | 29.0  | No   | Ramp XSlope (%)             | 2.6   |
|                                         | N/A                    | Flare Type LT         | N/A   | N/A  | Flare Type RT               | N/A   |
|                                         | N/A                    | Flare Slope LT (%)    | N/A   | N/A  | Flare Slope RT (%)          | N/A   |
|                                         | N/A                    | Flare Traversable LT? | N/A   | N/A  | Flare Traversable RT?       | N/A   |
|                                         | N/A                    | Landing Length (in)   | N/A   | N/A  | DWS Provided?               | N/A   |
|                                         | N/A                    | Landing Width (in)    | N/A   | N/A  | DWS Contrast?               | N/A   |
|                                         | N/A                    | Landing Slope (%)     | N/A   | N/A  | DWS Length (in)             | N/A   |
|                                         | N/A                    | Landing X Slope (%)   | N/A   | N/A  | DWS Full Width?             | N/A   |
|                                         | N/A                    | Landing Curb? (Y/N)   | N/A   | N/A  | DWS Offset (in)             | N/A   |
|                                         | N/A                    | Shared Landing?       | N/A   |      |                             |       |
|                                         | N/A                    | Gutter Ponding?       | N/A   | N/A  | Gutter Slope (%)            | N/A   |
|                                         | N/A                    | Gutter Lip Ht (in)    | N/A   | N/A  | Gutter X Slope (%)          | N/A   |
|                                         | N/A                    | Painted X Walk1?      | No    | N/A  | Painted X Walk2?            | No    |
|                                         |                        | X Walk 1 Direction    | To NE |      | X Walk 2 Direction          | To NW |
|                                         | N/A                    | X Walk 1 Width (in)   | N/A   | N/A  | X Walk 2 Width (in)         | N/A   |
|                                         |                        | X Walk 1 Slope (%)    | 2.7   |      | X Walk 2 Slope (%)          | 1.6   |
|                                         |                        | X Walk 1 X Slope (%)  | 1.2   |      | X Walk 2 X Slope (%)        | 4.5   |
|                                         | N/A                    | Ramp inside XWalk1?   | N/A   | N/A  | Ramp inside XWalk2?         | N/A   |
|                                         |                        | Road Slope (%)        | 1.3   | N/A  | Clear Space?                | N/A   |
|                                         |                        | Road X Slope (%)      | 2.6   | N/A  | Clear Space to XWalk (in)   | N/A   |
|                                         | N/A                    | Any Obstructions?     | N/A   | N/A  | Storm Grate/Utility Hazard? | N/A   |
|                                         |                        | Obstruction Type      |       |      | Storm Grate/Utility Type    |       |
|                                         |                        |                       | N/A   |      |                             | N/A   |
|                                         |                        |                       |       | Yes  | Surface Condition? (G/P)    | Good  |
| 1000                                    |                        |                       |       |      |                             |       |