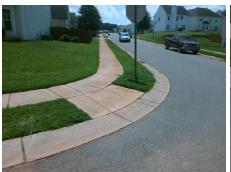

## Field Measurements/Component Compliance

Street 1 Name
Stop Condition-Street 2
Street 2 Name
Stop Condition-Street 1

ACORN FOREST LN None TWIN BROOK DR StopSign Possible Solutions:

Remove & Replace Curb Ramp With Two New Directional Ramps or Equivalent.

Surveyor Notes:

N/A

PROW/ADA:

Not Found, R304.5.1, R304.2.2, R304.5.3

Total Cost: \$ 3200.00

| Field Measurements/Component Compliance |                        |                       |       |      |                             |       |
|-----------------------------------------|------------------------|-----------------------|-------|------|-----------------------------|-------|
|                                         | Compliance Description |                       | Data  | Comp | oliance Description         | Data  |
|                                         | N/A                    | Ramp Length (in)      | 48.0  | No   | Ramp Slope (%)              | 12.3  |
|                                         | No                     | Ramp Width (in)       | 29.0  | No   | Ramp XSlope (%)             | 2.6   |
|                                         | N/A                    | Flare Type LT         | N/A   | N/A  | Flare Type RT               | N/A   |
|                                         | N/A                    | Flare Slope LT (%)    | N/A   | N/A  | Flare Slope RT (%)          | N/A   |
|                                         | N/A                    | Flare Traversable LT? | N/A   | N/A  | Flare Traversable RT?       | N/A   |
|                                         | N/A                    | Landing Length (in)   | N/A   | N/A  | DWS Provided?               | N/A   |
|                                         | N/A                    | Landing Width (in)    | N/A   | N/A  | DWS Contrast?               | N/A   |
|                                         | N/A                    | Landing Slope (%)     | N/A   | N/A  | DWS Length (in)             | N/A   |
|                                         | N/A                    | Landing X Slope (%)   | N/A   | N/A  | DWS Full Width?             | N/A   |
|                                         | N/A                    | Landing Curb? (Y/N)   | N/A   | N/A  | DWS Offset (in)             | N/A   |
|                                         | N/A                    | Shared Landing?       | N/A   |      |                             |       |
|                                         | N/A                    | Gutter Ponding?       | N/A   | N/A  | Gutter Slope (%)            | N/A   |
|                                         | N/A                    | Gutter Lip Ht (in)    | N/A   | N/A  | Gutter X Slope (%)          | N/A   |
|                                         | N/A                    | Painted X Walk1?      | No    | N/A  | Painted X Walk2?            | No    |
|                                         |                        | X Walk 1 Direction    | To NE |      | X Walk 2 Direction          | To NW |
|                                         | N/A                    | X Walk 1 Width (in)   | N/A   | N/A  | X Walk 2 Width (in)         | N/A   |
|                                         |                        | X Walk 1 Slope (%)    | 2.7   |      | X Walk 2 Slope (%)          | 1.6   |
|                                         |                        | X Walk 1 X Slope (%)  | 1.2   |      | X Walk 2 X Slope (%)        | 4.5   |
|                                         | N/A                    | Ramp inside XWalk1?   | N/A   | N/A  | Ramp inside XWalk2?         | N/A   |
|                                         |                        | Road Slope (%)        | 1.3   | N/A  | Clear Space?                | N/A   |
|                                         |                        | Road X Slope (%)      | 2.6   | N/A  | Clear Space to XWalk (in)   | N/A   |
|                                         | N/A                    | Any Obstructions?     | N/A   | N/A  | Storm Grate/Utility Hazard? | N/A   |
|                                         |                        | Obstruction Type      |       |      | Storm Grate/Utility Type    |       |
|                                         |                        |                       | N/A   |      |                             | N/A   |
|                                         |                        |                       |       | Yes  | Surface Condition? (G/P)    | Good  |
| 1000                                    |                        |                       |       |      |                             |       |