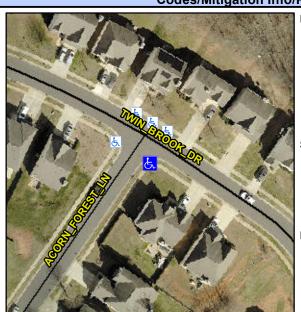

## Access Compliance Report Public Rights-of-Way (Curb Ramps)

Intersection ID: 44928 Main Street: ACORN\_FOREST\_LN Cross Street: TWIN\_BROOK\_DR Location: S

ADA ID: AA7D65998839 Ramp Type: PerpDiag Initial Pass/Fail: Fail Overall Compliance: No Severity Score: 61.25

## Field Measurements/Component Compliance

Street 1 Name
Stop Condition-Street 2
Street 2 Name
Stop Condition-Street 1

ACORN FOREST LN None TWIN BROOK DR StopSign Possible Solutions:

Remove & Replace Curb Ramp With Two New Directional Ramps or Equivalent.