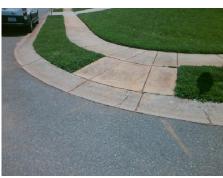

## Field Measurements/Component Compliance

Street 1 Name
Stop Condition-Street 2
Street 2 Name
Stop Condition-Street 1

ACORN FOREST LN None TWIN BROOK DR StopSign Possible Solutions:

Remove & Replace Curb Ramp With Two New Directional Ramps or Equivalent.

Surveyor Notes:

N/A

PROW/ADA:

Not Found, R304.5.1, R304.2.2, R304.5.3

Total Cost: \$ 3200.00

| Field Measurements/Component Compliance |                        |                       |       |      |                             |       |
|-----------------------------------------|------------------------|-----------------------|-------|------|-----------------------------|-------|
|                                         | Compliance Description |                       | Data  | Comp | oliance Description         | Data  |
|                                         | N/A                    | Ramp Length (in)      | 48.0  | No   | Ramp Slope (%)              | 12.3  |
|                                         | No                     | Ramp Width (in)       | 29.0  | No   | Ramp XSlope (%)             | 2.6   |
|                                         | N/A                    | Flare Type LT         | N/A   | N/A  | Flare Type RT               | N/A   |
|                                         | N/A                    | Flare Slope LT (%)    | N/A   | N/A  | Flare Slope RT (%)          | N/A   |
|                                         | N/A                    | Flare Traversable LT? | N/A   | N/A  | Flare Traversable RT?       | N/A   |
|                                         | N/A                    | Landing Length (in)   | N/A   | N/A  | DWS Provided?               | N/A   |
|                                         | N/A                    | Landing Width (in)    | N/A   | N/A  | DWS Contrast?               | N/A   |
|                                         | N/A                    | Landing Slope (%)     | N/A   | N/A  | DWS Length (in)             | N/A   |
|                                         | N/A                    | Landing X Slope (%)   | N/A   | N/A  | DWS Full Width?             | N/A   |
|                                         | N/A                    | Landing Curb? (Y/N)   | N/A   | N/A  | DWS Offset (in)             | N/A   |
|                                         | N/A                    | Shared Landing?       | N/A   |      |                             |       |
|                                         | N/A                    | Gutter Ponding?       | N/A   | N/A  | Gutter Slope (%)            | N/A   |
|                                         | N/A                    | Gutter Lip Ht (in)    | N/A   | N/A  | Gutter X Slope (%)          | N/A   |
|                                         | N/A                    | Painted X Walk1?      | No    | N/A  | Painted X Walk2?            | No    |
|                                         |                        | X Walk 1 Direction    | To NE |      | X Walk 2 Direction          | To NW |
|                                         | N/A                    | X Walk 1 Width (in)   | N/A   | N/A  | X Walk 2 Width (in)         | N/A   |
|                                         |                        | X Walk 1 Slope (%)    | 2.7   |      | X Walk 2 Slope (%)          | 1.6   |
|                                         |                        | X Walk 1 X Slope (%)  | 1.2   |      | X Walk 2 X Slope (%)        | 4.5   |
|                                         | N/A                    | Ramp inside XWalk1?   | N/A   | N/A  | Ramp inside XWalk2?         | N/A   |
|                                         |                        | Road Slope (%)        | 1.3   | N/A  | Clear Space?                | N/A   |
|                                         |                        | Road X Slope (%)      | 2.6   | N/A  | Clear Space to XWalk (in)   | N/A   |
|                                         | N/A                    | Any Obstructions?     | N/A   | N/A  | Storm Grate/Utility Hazard? | N/A   |
|                                         |                        | Obstruction Type      |       |      | Storm Grate/Utility Type    |       |
|                                         |                        |                       | N/A   |      |                             | N/A   |
|                                         |                        |                       |       | Yes  | Surface Condition? (G/P)    | Good  |
| 1000                                    |                        |                       |       |      |                             |       |