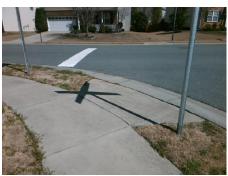

## Access Compliance Report Public Rights-of-Way (Curb Ramps)

Intersection ID: 47138 Main Street: SAVANNAH\_HILLS\_DR Cross Street: HABITAT\_MANOR\_DR Location: W

ADA ID: AA8697BFD18F Ramp Type: BlendTrans1 Initial Pass/Fail: Fail Overall Compliance: No Severity Score: 12.5

## Field Measurements/Component Compliance

Street 1 Name
Stop Condition-Street 1
Street 2 Name
Stop Condition-Street 2

HABITAT MANOR DR StopSign SAVANNAH HILLS DR StopSign Possible Solutions:

Remove & Replace Curb Ramp With
Two New Directional Ramps or
Equivalent.

Surveyor Notes:
N/A

PROW/ADA:
Not Found, R304.5.3

Total Cost: \$ 3200.00

|                        | Field Measure         | ements/C | ompo                     | nent Compliance             |       |
|------------------------|-----------------------|----------|--------------------------|-----------------------------|-------|
| Compliance Description |                       | Data     | a Compliance Description |                             | Data  |
| N/A                    | Ramp Length (in)      | 48.5     | Yes                      | BlendTrans Slope (%)        | 3.7   |
| Yes                    | Ramp Width (in)       | 58.0     | No                       | BlendTrans XSlope (%)       | 5.8   |
| N/A                    | Flare Type LT         | N/A      | N/A                      | Flare Type RT               | N/A   |
| N/A                    | Flare Slope LT (%)    | N/A      | N/A                      | Flare Slope RT (%)          | N/A   |
| N/A                    | Flare Traversable LT? | N/A      | N/A                      | Flare Traversable RT?       | N/A   |
| N/A                    | Landing Length (in)   | N/A      | N/A                      | DWS Provided?               | N/A   |
| N/A                    | Landing Width (in)    | N/A      | N/A                      | DWS Contrast?               | N/A   |
| N/A                    | Landing Slope (%)     | N/A      | N/A                      | DWS Length (in)             | N/A   |
| N/A                    | Landing X Slope (%)   | N/A      | N/A                      | DWS Full Width?             | N/A   |
| N/A                    | Landing Curb? (Y/N)   | N/A      | N/A                      | DWS Offset (in)             | N/A   |
| N/A                    | Shared Landing?       | N/A      |                          |                             |       |
| N/A                    | Gutter Ponding?       | N/A      | N/A                      | Gutter Slope (%)            | N/A   |
| N/A                    | Gutter Lip Ht (in)    | N/A      | N/A                      | Gutter X Slope (%)          | N/A   |
| N/A                    | Painted X Walk1?      | No       | N/A                      | Painted X Walk2?            | No    |
|                        | X Walk 1 Direction    | To SE    |                          | X Walk 2 Direction          | To NE |
|                        | X Walk 1 Width (in)   | N/A      |                          | X Walk 2 Width (in)         | N/A   |
|                        | X Walk 1 Slope (%)    | 2.4      |                          | X Walk 2 Slope (%)          | 5.7   |
|                        | X Walk 1 X Slope (%)  | 6.2      |                          | X Walk 2 X Slope (%)        | 0.9   |
| N/A                    | Ramp inside XWalk1?   | N/A      | N/A                      | Ramp inside XWalk2?         | N/A   |
|                        | Road Slope (%)        | 2.0      |                          | Clear Space?                | N/A   |
|                        | Road X Slope (%)      | 5.2      | N/A                      | Clear Space to XWalk (in)   | N/A   |
| N/A                    | Any Obstructions?     | N/A      | N/A                      | Storm Grate/Utility Hazard? | N/A   |
|                        | Obstruction Type      |          |                          | Storm Grate/Utility Type    |       |
|                        |                       | N/A      |                          |                             | N/A   |
|                        |                       |          | Yes                      | Surface Condition? (G/P)    | Good  |
|                        |                       |          | No                       | Curb Slope (%)              | 15.4  |