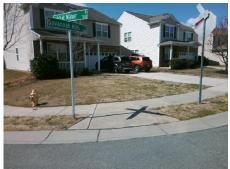

## Access Compliance Report Public Rights-of-Way (Curb Ramps)

Intersection ID: 47138 Main Street: SAVANNAH\_HILLS\_DR Cross Street: HABITAT\_MANOR\_DR Location: W

ADA ID: AA8697BFD18F Ramp Type: BlendTrans1 Initial Pass/Fail: Fail Overall Compliance: No Severity Score: 12.5

## Field Measurements/Component Compliance

Street 1 Name
Stop Condition-Street 1
Street 2 Name
Stop Condition-Street 2

HABITAT MANOR DR StopSign SAVANNAH HILLS DR StopSign Possible Solutions:

Remove & Replace Curb Ramp With
Two New Directional Ramps or
Equivalent.

Surveyor Notes:
N/A

PROW/ADA:
Not Found, R304.5.3

Total Cost: \$ 3200.00

|                        | Field Measure         | ements/C | ompo                     | nent Compliance             |       |
|------------------------|-----------------------|----------|--------------------------|-----------------------------|-------|
| Compliance Description |                       | Data     | a Compliance Description |                             | Data  |
| N/A                    | Ramp Length (in)      | 48.5     | Yes                      | BlendTrans Slope (%)        | 3.7   |
| Yes                    | Ramp Width (in)       | 58.0     | No                       | BlendTrans XSlope (%)       | 5.8   |
| N/A                    | Flare Type LT         | N/A      | N/A                      | Flare Type RT               | N/A   |
| N/A                    | Flare Slope LT (%)    | N/A      | N/A                      | Flare Slope RT (%)          | N/A   |
| N/A                    | Flare Traversable LT? | N/A      | N/A                      | Flare Traversable RT?       | N/A   |
| N/A                    | Landing Length (in)   | N/A      | N/A                      | DWS Provided?               | N/A   |
| N/A                    | Landing Width (in)    | N/A      | N/A                      | DWS Contrast?               | N/A   |
| N/A                    | Landing Slope (%)     | N/A      | N/A                      | DWS Length (in)             | N/A   |
| N/A                    | Landing X Slope (%)   | N/A      | N/A                      | DWS Full Width?             | N/A   |
| N/A                    | Landing Curb? (Y/N)   | N/A      | N/A                      | DWS Offset (in)             | N/A   |
| N/A                    | Shared Landing?       | N/A      |                          |                             |       |
| N/A                    | Gutter Ponding?       | N/A      | N/A                      | Gutter Slope (%)            | N/A   |
| N/A                    | Gutter Lip Ht (in)    | N/A      | N/A                      | Gutter X Slope (%)          | N/A   |
| N/A                    | Painted X Walk1?      | No       | N/A                      | Painted X Walk2?            | No    |
|                        | X Walk 1 Direction    | To SE    |                          | X Walk 2 Direction          | To NE |
|                        | X Walk 1 Width (in)   | N/A      |                          | X Walk 2 Width (in)         | N/A   |
|                        | X Walk 1 Slope (%)    | 2.4      |                          | X Walk 2 Slope (%)          | 5.7   |
|                        | X Walk 1 X Slope (%)  | 6.2      |                          | X Walk 2 X Slope (%)        | 0.9   |
| N/A                    | Ramp inside XWalk1?   | N/A      | N/A                      | Ramp inside XWalk2?         | N/A   |
|                        | Road Slope (%)        | 2.0      |                          | Clear Space?                | N/A   |
|                        | Road X Slope (%)      | 5.2      | N/A                      | Clear Space to XWalk (in)   | N/A   |
| N/A                    | Any Obstructions?     | N/A      | N/A                      | Storm Grate/Utility Hazard? | N/A   |
|                        | Obstruction Type      |          |                          | Storm Grate/Utility Type    |       |
|                        |                       | N/A      |                          |                             | N/A   |
|                        |                       |          | Yes                      | Surface Condition? (G/P)    | Good  |
|                        |                       |          | No                       | Curb Slope (%)              | 15.4  |