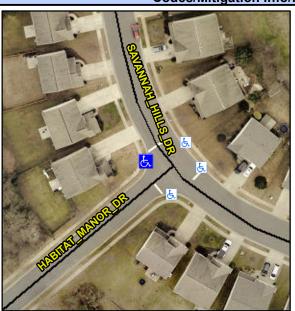

## Access Compliance Report Public Rights-of-Way (Curb Ramps)

Intersection ID: 47138 Main Street: SAVANNAH\_HILLS\_DR Cross Street: HABITAT\_MANOR\_DR Location: W

ADA ID: AA8697BFD18F Ramp Type: BlendTrans1 Initial Pass/Fail: Fail Overall Compliance: No Severity Score: 12.5