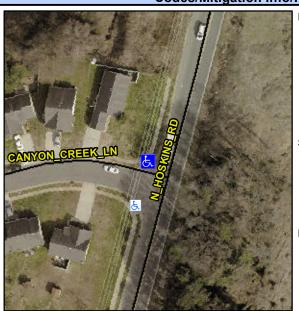

## **Access Compliance Report Public Rights-of-Way** (Curb Ramps)

Intersection ID: 43985 Main Street: CANYON\_CREEK\_LN Cross Street: N\_HOSKINS\_RD Location: **Overall Compliance: No** ADA ID: AA87AA90CC7D Ramp Type: Perp Initial Pass/Fail: Fail Severity Score: 36.25