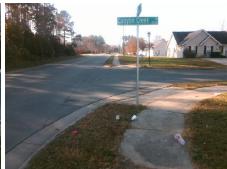

## **Access Compliance Report Public Rights-of-Way** (Curb Ramps)

Intersection ID: 43985 Main Street: CANYON\_CREEK\_LN Cross Street: N\_HOSKINS\_RD Location: **Overall Compliance: No** ADA ID: AA87AA90CC7D Ramp Type: Perp Initial Pass/Fail: Fail Severity Score: 36.25

Total Cost: 1850.00

| Field Measurements/Component Compliance |                       |       |      |                             |      |  |
|-----------------------------------------|-----------------------|-------|------|-----------------------------|------|--|
| Comp                                    | liance Description    | Data  | Comp | liance Description          | Data |  |
| N/A                                     | Ramp Length (in)      | 107.0 | Yes  | Ramp Slope (%)              | 7.4  |  |
| No                                      | Ramp Width (in)       | 30.5  | No   | Ramp XSlope (%)             | 4.5  |  |
| N/A                                     | Flare Type LT         | N/A   | N/A  | Flare Type RT               | N/A  |  |
| N/A                                     | Flare Slope LT (%)    | N/A   | N/A  | Flare Slope RT (%)          | N/A  |  |
| N/A                                     | Flare Traversable LT? | N/A   | N/A  | Flare Traversable RT?       | N/A  |  |
| N/A                                     | Landing Length (in)   | N/A   | N/A  | DWS Provided?               | N/A  |  |
| N/A                                     | Landing Width (in)    | N/A   | N/A  | DWS Contrast?               | N/A  |  |
| N/A                                     | Landing Slope (%)     | N/A   | N/A  | DWS Length (in)             | N/A  |  |
| N/A                                     | Landing X Slope (%)   | N/A   | N/A  | DWS Full Width?             | N/A  |  |
| N/A                                     | Landing Curb? (Y/N)   | N/A   | N/A  | DWS Offset (in)             | N/A  |  |
| N/A                                     | Shared Landing?       | N/A   |      |                             |      |  |
| N/A                                     | Gutter Ponding?       | N/A   | N/A  | Gutter Slope (%)            | N/A  |  |
| N/A                                     | Gutter Lip Ht (in)    | N/A   | N/A  | Gutter X Slope (%)          | N/A  |  |
| N/A                                     | Painted X Walk1?      | No    | N/A  | Painted X Walk2?            | N/A  |  |
|                                         | X Walk 1 Direction    | To SW |      | X Walk 2 Direction          | N/A  |  |
| N/A                                     | X Walk 1 Width (in)   | N/A   | N/A  | X Walk 2 Width (in)         | N/A  |  |
|                                         | X Walk 1 Slope (%)    | 2.1   |      | X Walk 2 Slope (%)          | N/A  |  |
|                                         | X Walk 1 X Slope (%)  | 1.8   |      | X Walk 2 X Slope (%)        | N/A  |  |
| N/A                                     | Ramp inside XWalk1?   | N/A   | N/A  | Ramp inside XWalk2?         | N/A  |  |
|                                         | Road Slope (%)        | N/A   | N/A  | Clear Space?                | N/A  |  |
|                                         | Road X Slope (%)      | N/A   | N/A  | Clear Space to XWalk (in)   | N/A  |  |
| N/A                                     | Any Obstructions?     | N/A   | N/A  | Storm Grate/Utility Hazard? | N/A  |  |
|                                         | Obstruction Type      |       |      | Storm Grate/Utility Type    |      |  |
|                                         |                       | N/A   |      |                             | N/A  |  |
|                                         |                       |       | Yes  | Surface Condition? (G/P)    | Good |  |
|                                         |                       |       |      |                             |      |  |