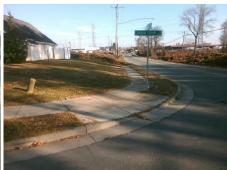

## **Access Compliance Report Public Rights-of-Way** (Curb Ramps)

Intersection ID: 43985 Main Street: CANYON\_CREEK\_LN Cross Street: N\_HOSKINS\_RD Location: **Overall Compliance: No** ADA ID: AA87AA90CC7D Ramp Type: Perp Initial Pass/Fail: Fail Severity Score: 36.25

Total Cost: 1850.00

| Field Measurements/Component Compliance |                       |       |      |                             |      |  |
|-----------------------------------------|-----------------------|-------|------|-----------------------------|------|--|
| Comp                                    | liance Description    | Data  | Comp | liance Description          | Data |  |
| N/A                                     | Ramp Length (in)      | 107.0 | Yes  | Ramp Slope (%)              | 7.4  |  |
| No                                      | Ramp Width (in)       | 30.5  | No   | Ramp XSlope (%)             | 4.5  |  |
| N/A                                     | Flare Type LT         | N/A   | N/A  | Flare Type RT               | N/A  |  |
| N/A                                     | Flare Slope LT (%)    | N/A   | N/A  | Flare Slope RT (%)          | N/A  |  |
| N/A                                     | Flare Traversable LT? | N/A   | N/A  | Flare Traversable RT?       | N/A  |  |
| N/A                                     | Landing Length (in)   | N/A   | N/A  | DWS Provided?               | N/A  |  |
| N/A                                     | Landing Width (in)    | N/A   | N/A  | DWS Contrast?               | N/A  |  |
| N/A                                     | Landing Slope (%)     | N/A   | N/A  | DWS Length (in)             | N/A  |  |
| N/A                                     | Landing X Slope (%)   | N/A   | N/A  | DWS Full Width?             | N/A  |  |
| N/A                                     | Landing Curb? (Y/N)   | N/A   | N/A  | DWS Offset (in)             | N/A  |  |
| N/A                                     | Shared Landing?       | N/A   |      |                             |      |  |
| N/A                                     | Gutter Ponding?       | N/A   | N/A  | Gutter Slope (%)            | N/A  |  |
| N/A                                     | Gutter Lip Ht (in)    | N/A   | N/A  | Gutter X Slope (%)          | N/A  |  |
| N/A                                     | Painted X Walk1?      | No    | N/A  | Painted X Walk2?            | N/A  |  |
|                                         | X Walk 1 Direction    | To SW |      | X Walk 2 Direction          | N/A  |  |
| N/A                                     | X Walk 1 Width (in)   | N/A   | N/A  | X Walk 2 Width (in)         | N/A  |  |
|                                         | X Walk 1 Slope (%)    | 2.1   |      | X Walk 2 Slope (%)          | N/A  |  |
|                                         | X Walk 1 X Slope (%)  | 1.8   |      | X Walk 2 X Slope (%)        | N/A  |  |
| N/A                                     | Ramp inside XWalk1?   | N/A   | N/A  | Ramp inside XWalk2?         | N/A  |  |
|                                         | Road Slope (%)        | N/A   | N/A  | Clear Space?                | N/A  |  |
|                                         | Road X Slope (%)      | N/A   | N/A  | Clear Space to XWalk (in)   | N/A  |  |
| N/A                                     | Any Obstructions?     | N/A   | N/A  | Storm Grate/Utility Hazard? | N/A  |  |
|                                         | Obstruction Type      |       |      | Storm Grate/Utility Type    |      |  |
|                                         |                       | N/A   |      |                             | N/A  |  |
|                                         |                       |       | Yes  | Surface Condition? (G/P)    | Good |  |
|                                         |                       |       |      |                             |      |  |