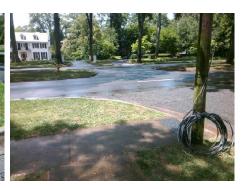

32.1

Main Street: BUCKNELL AV **Cross Street: QUEENS RD WEST** Location: SE Intersection ID: 16558 Ramp Type: BlendTrans2 Initial Pass/Fail: Fail **Overall Compliance: No** 1.25 ADA ID: AA8924EFFA08 **Severity Score:** 

Data

57.0

St St St Sto Remove & Replace Curb Ramp With Two New Directional Ramps or Equivalent.

Surveyor Notes:

N/A

PROW/ADA:

Not Found, R304.5.3

| treet 1 Name           | <b>BUCKNELL AV</b> |
|------------------------|--------------------|
| top Condition-Street 1 | StopSign           |
| treet 2 Name           | N/A                |
| top Condition-Street 2 | N/A                |
|                        |                    |
|                        |                    |
|                        |                    |
|                        |                    |