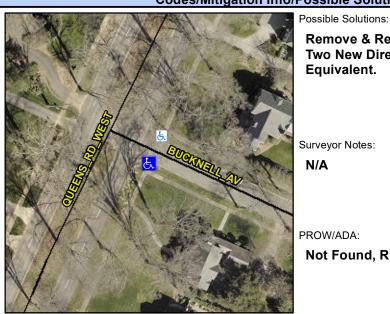

32.1

Main Street: BUCKNELL AV **Cross Street: QUEENS RD WEST** Location: SE Intersection ID: 16558 Ramp Type: BlendTrans2 Initial Pass/Fail: Fail **Overall Compliance: No** 1.25 ADA ID: AA8924EFFA08 **Severity Score:** 

Data

57.0

St St St Sto Remove & Replace Curb Ramp With Two New Directional Ramps or Equivalent.

Surveyor Notes:

N/A

PROW/ADA:

Not Found, R304.5.3

| treet 1 Name           | <b>BUCKNELL AV</b> |
|------------------------|--------------------|
| top Condition-Street 1 | StopSign           |
| treet 2 Name           | N/A                |
| top Condition-Street 2 | N/A                |
|                        |                    |
|                        |                    |
|                        |                    |
|                        |                    |