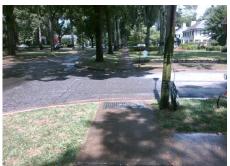

32.1

Main Street: BUCKNELL AV **Cross Street: QUEENS RD WEST** Location: SE Intersection ID: 16558 Ramp Type: BlendTrans2 Initial Pass/Fail: Fail **Overall Compliance: No** 1.25 ADA ID: AA8924EFFA08 **Severity Score:** 

Data

57.0

St St St Sto Remove & Replace Curb Ramp With Two New Directional Ramps or Equivalent.

Surveyor Notes:

N/A

PROW/ADA:

Not Found, R304.5.3

| treet 1 Name           | <b>BUCKNELL AV</b> |
|------------------------|--------------------|
| top Condition-Street 1 | StopSign           |
| treet 2 Name           | N/A                |
| top Condition-Street 2 | N/A                |
|                        |                    |
|                        |                    |
|                        |                    |
|                        |                    |