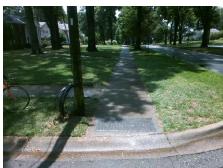

32.1

Main Street: BUCKNELL AV **Cross Street: QUEENS RD WEST** Location: SE Intersection ID: 16558 Ramp Type: BlendTrans2 Initial Pass/Fail: Fail **Overall Compliance: No** 1.25 ADA ID: AA8924EFFA08 **Severity Score:** 

Data

57.0

St St St Sto Remove & Replace Curb Ramp With Two New Directional Ramps or Equivalent.

Surveyor Notes:

N/A

PROW/ADA:

Not Found, R304.5.3

| treet 1 Name           | <b>BUCKNELL AV</b> |
|------------------------|--------------------|
| top Condition-Street 1 | StopSign           |
| treet 2 Name           | N/A                |
| top Condition-Street 2 | N/A                |
|                        |                    |
|                        |                    |
|                        |                    |
|                        |                    |