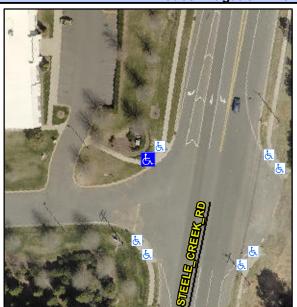

## **Access Compliance Report Public Rights-of-Way** (Curb Ramps)

Data

11.5

1.2

N/A

Intersection ID: N/A Main Street: STEELE CREEK RD Cross Street: N/A Location: NW Initial Pass/Fail: Fail **Overall Compliance: No ADA ID: AA8EEABE4A73** Ramp Type: Perp **Severity Score:** 12.5