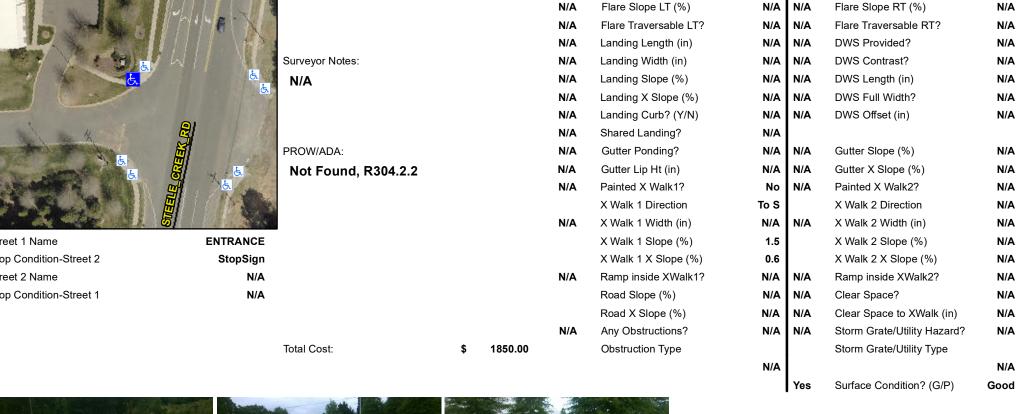

## Field Measurements/Component Compliance

No

Yes

N/A

Compliance Description

Ramp Slope (%)

Flare Type RT

Ramp XSlope (%)

Data

59.0

60.0

N/A

Street 1 Name Stop Condition-Street 2 Street 2 Name Stop Condition-Street 1

| Possible Solutions:           | Compli | iance | Description     |
|-------------------------------|--------|-------|-----------------|
| Remove & Replace Entire Ramp. | N/A    | Ram   | Length (in)     |
|                               | Yes    | Ramp  | Width (in)      |
|                               | N/A    | Flare | Type LT         |
|                               | N/A    | Flare | Slope LT (%)    |
|                               | N/A    | Flare | Traversable LT  |
|                               | N/A    | Land  | ng Length (in)  |
| Surveyor Notes:               | N/A    | Land  | ng Width (in)   |
| N/A                           | N/A    | Land  | ng Slope (%)    |
|                               | N/A    | Land  | ng X Slope (%   |
|                               | N/A    | Land  | ng Curb? (Y/N   |
|                               | N/A    | Share | ed Landing?     |
| PROW/ADA:                     | N/A    | Gutte | er Ponding?     |
| Not Found, R304.2.2           | N/A    | Gutte | er Lip Ht (in)  |
|                               | N/A    | Paint | ed X Walk1?     |
|                               |        | X Wa  | lk 1 Direction  |
|                               | N/A    | X Wa  | lk 1 Width (in) |
|                               |        | X Wa  | lk 1 Slope (%)  |
|                               |        | X Wa  | lk 1 X Slope (% |
|                               | N/A    | Ram   | inside XWalk    |
|                               |        | D     | Cl (0/)         |