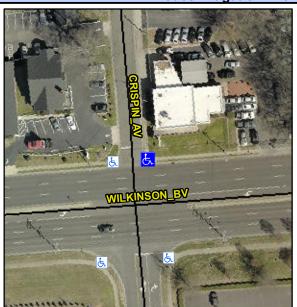

## Access Compliance Report Public Rights-of-Way (Curb Ramps)

Intersection ID: 43054Main Street: CRISPIN\_AVCross Street: JOHN\_CROSLAND\_JR\_DRLocation:NEADA ID: AA98B69374E1Ramp Type: PerpInitial Pass/Fail: FailOverall Compliance: NoSeverity Score: 40

## Field Measurements/Component Compliance

| Street 1 Name           | CRISPIN AV |
|-------------------------|------------|
| Stop Condition-Street 2 | StopSign   |
| Street 2 Name           | N/A        |
| Stop Condition-Street 1 | N/A        |