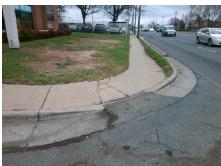

| Possible Solution           |                 |                        | Field Measurements/Component Compilance |      |      |                             |      |  |  |
|-----------------------------|-----------------|------------------------|-----------------------------------------|------|------|-----------------------------|------|--|--|
| Possible Solutions:         |                 | Compliance Description |                                         |      | Comp | Compliance Description      |      |  |  |
| Remove & Replac             | ce Entire Ramp. | N/A                    | Ramp Length (in)                        | 48.0 | No   | Ramp Slope (%)              | 14.5 |  |  |
| •                           | •               | Yes                    | Ramp Width (in)                         | 48.0 | Yes  | Ramp XSlope (%)             | 1.1  |  |  |
|                             |                 | N/A                    | Flare Type LT                           | N/A  | N/A  | Flare Type RT               | N/A  |  |  |
|                             |                 | N/A                    | Flare Slope LT (%)                      | N/A  | N/A  | Flare Slope RT (%)          | N/A  |  |  |
|                             |                 | N/A                    | Flare Traversable LT?                   | N/A  | N/A  | Flare Traversable RT?       | N/A  |  |  |
|                             |                 | N/A                    | Landing Length (in)                     | N/A  | N/A  | DWS Provided?               | N/A  |  |  |
| Surveyor Notes:             |                 | N/A                    | Landing Width (in)                      | N/A  | N/A  | DWS Contrast?               | N/A  |  |  |
| N/A                         |                 | N/A                    | Landing Slope (%)                       | N/A  | N/A  | DWS Length (in)             | N/A  |  |  |
|                             |                 | N/A                    | Landing X Slope (%)                     | N/A  | N/A  | DWS Full Width?             | N/A  |  |  |
|                             |                 | N/A                    | Landing Curb? (Y/N)                     | N/A  | N/A  | DWS Offset (in)             | N/A  |  |  |
|                             |                 | N/A                    | Shared Landing?                         | N/A  |      |                             |      |  |  |
| PROW/ADA:                   |                 | N/A                    | Gutter Ponding?                         | N/A  | N/A  | Gutter Slope (%)            | N/A  |  |  |
| Not Found, R304.2.2, R302.7 |                 | N/A                    | Gutter Lip Ht (in)                      | N/A  | N/A  | Gutter X Slope (%)          | N/A  |  |  |
| ,                           | •               | N/A                    | Painted X Walk1?                        | No   | N/A  | Painted X Walk2?            | N/A  |  |  |
|                             |                 |                        | X Walk 1 Direction                      | To W |      | X Walk 2 Direction          | N/A  |  |  |
|                             |                 | N/A                    | X Walk 1 Width (in)                     | N/A  | N/A  | X Walk 2 Width (in)         | N/A  |  |  |
|                             |                 |                        | X Walk 1 Slope (%)                      | 1.2  |      | X Walk 2 Slope (%)          | N/A  |  |  |
|                             |                 |                        | X Walk 1 X Slope (%)                    | 3.9  |      | X Walk 2 X Slope (%)        | N/A  |  |  |
|                             |                 | N/A                    | Ramp inside XWalk1?                     | N/A  | N/A  | Ramp inside XWalk2?         | N/A  |  |  |
|                             |                 |                        | Road Slope (%)                          | N/A  | N/A  | Clear Space?                | N/A  |  |  |
|                             |                 |                        | Road X Slope (%)                        | N/A  | N/A  | Clear Space to XWalk (in)   | N/A  |  |  |
|                             |                 | N/A                    | Any Obstructions?                       | N/A  | N/A  | Storm Grate/Utility Hazard? | N/A  |  |  |
| Total Cost:                 | \$ 1850.00      |                        | Obstruction Type                        |      | l    | Storm Grate/Utility Type    |      |  |  |
|                             |                 |                        |                                         | N/A  |      |                             | N/A  |  |  |
|                             |                 |                        |                                         |      | No   | Surface Condition? (G/P)    | Poor |  |  |
|                             |                 |                        |                                         |      |      |                             |      |  |  |