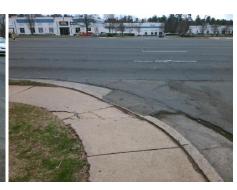

| Possible Solution           |                 |                        | Field Measurements/Component Compilance |      |      |                             |      |  |  |
|-----------------------------|-----------------|------------------------|-----------------------------------------|------|------|-----------------------------|------|--|--|
| Possible Solutions:         |                 | Compliance Description |                                         |      | Comp | Compliance Description      |      |  |  |
| Remove & Replac             | ce Entire Ramp. | N/A                    | Ramp Length (in)                        | 48.0 | No   | Ramp Slope (%)              | 14.5 |  |  |
| •                           | •               | Yes                    | Ramp Width (in)                         | 48.0 | Yes  | Ramp XSlope (%)             | 1.1  |  |  |
|                             |                 | N/A                    | Flare Type LT                           | N/A  | N/A  | Flare Type RT               | N/A  |  |  |
|                             |                 | N/A                    | Flare Slope LT (%)                      | N/A  | N/A  | Flare Slope RT (%)          | N/A  |  |  |
|                             |                 | N/A                    | Flare Traversable LT?                   | N/A  | N/A  | Flare Traversable RT?       | N/A  |  |  |
|                             |                 | N/A                    | Landing Length (in)                     | N/A  | N/A  | DWS Provided?               | N/A  |  |  |
| Surveyor Notes:             |                 | N/A                    | Landing Width (in)                      | N/A  | N/A  | DWS Contrast?               | N/A  |  |  |
| N/A                         |                 | N/A                    | Landing Slope (%)                       | N/A  | N/A  | DWS Length (in)             | N/A  |  |  |
|                             |                 | N/A                    | Landing X Slope (%)                     | N/A  | N/A  | DWS Full Width?             | N/A  |  |  |
|                             |                 | N/A                    | Landing Curb? (Y/N)                     | N/A  | N/A  | DWS Offset (in)             | N/A  |  |  |
|                             |                 | N/A                    | Shared Landing?                         | N/A  |      |                             |      |  |  |
| PROW/ADA:                   |                 | N/A                    | Gutter Ponding?                         | N/A  | N/A  | Gutter Slope (%)            | N/A  |  |  |
| Not Found, R304.2.2, R302.7 |                 | N/A                    | Gutter Lip Ht (in)                      | N/A  | N/A  | Gutter X Slope (%)          | N/A  |  |  |
| ,                           | •               | N/A                    | Painted X Walk1?                        | No   | N/A  | Painted X Walk2?            | N/A  |  |  |
|                             |                 |                        | X Walk 1 Direction                      | To W |      | X Walk 2 Direction          | N/A  |  |  |
|                             |                 | N/A                    | X Walk 1 Width (in)                     | N/A  | N/A  | X Walk 2 Width (in)         | N/A  |  |  |
|                             |                 |                        | X Walk 1 Slope (%)                      | 1.2  |      | X Walk 2 Slope (%)          | N/A  |  |  |
|                             |                 |                        | X Walk 1 X Slope (%)                    | 3.9  |      | X Walk 2 X Slope (%)        | N/A  |  |  |
|                             |                 | N/A                    | Ramp inside XWalk1?                     | N/A  | N/A  | Ramp inside XWalk2?         | N/A  |  |  |
|                             |                 |                        | Road Slope (%)                          | N/A  | N/A  | Clear Space?                | N/A  |  |  |
|                             |                 |                        | Road X Slope (%)                        | N/A  | N/A  | Clear Space to XWalk (in)   | N/A  |  |  |
|                             |                 | N/A                    | Any Obstructions?                       | N/A  | N/A  | Storm Grate/Utility Hazard? | N/A  |  |  |
| Total Cost:                 | \$ 1850.00      |                        | Obstruction Type                        |      | l    | Storm Grate/Utility Type    |      |  |  |
|                             |                 |                        |                                         | N/A  |      |                             | N/A  |  |  |
|                             |                 |                        |                                         |      | No   | Surface Condition? (G/P)    | Poor |  |  |
|                             |                 |                        |                                         |      |      |                             |      |  |  |