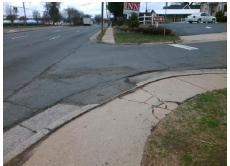

| Possible Solution           |                 |                        | Field Measurements/Component Compilance |      |      |                             |      |  |  |
|-----------------------------|-----------------|------------------------|-----------------------------------------|------|------|-----------------------------|------|--|--|
| Possible Solutions:         |                 | Compliance Description |                                         |      | Comp | Compliance Description      |      |  |  |
| Remove & Replac             | ce Entire Ramp. | N/A                    | Ramp Length (in)                        | 48.0 | No   | Ramp Slope (%)              | 14.5 |  |  |
| •                           | •               | Yes                    | Ramp Width (in)                         | 48.0 | Yes  | Ramp XSlope (%)             | 1.1  |  |  |
|                             |                 | N/A                    | Flare Type LT                           | N/A  | N/A  | Flare Type RT               | N/A  |  |  |
|                             |                 | N/A                    | Flare Slope LT (%)                      | N/A  | N/A  | Flare Slope RT (%)          | N/A  |  |  |
|                             |                 | N/A                    | Flare Traversable LT?                   | N/A  | N/A  | Flare Traversable RT?       | N/A  |  |  |
|                             |                 | N/A                    | Landing Length (in)                     | N/A  | N/A  | DWS Provided?               | N/A  |  |  |
| Surveyor Notes:             |                 | N/A                    | Landing Width (in)                      | N/A  | N/A  | DWS Contrast?               | N/A  |  |  |
| N/A                         |                 | N/A                    | Landing Slope (%)                       | N/A  | N/A  | DWS Length (in)             | N/A  |  |  |
|                             |                 | N/A                    | Landing X Slope (%)                     | N/A  | N/A  | DWS Full Width?             | N/A  |  |  |
|                             |                 | N/A                    | Landing Curb? (Y/N)                     | N/A  | N/A  | DWS Offset (in)             | N/A  |  |  |
|                             |                 | N/A                    | Shared Landing?                         | N/A  |      |                             |      |  |  |
| PROW/ADA:                   |                 | N/A                    | Gutter Ponding?                         | N/A  | N/A  | Gutter Slope (%)            | N/A  |  |  |
| Not Found, R304.2.2, R302.7 |                 | N/A                    | Gutter Lip Ht (in)                      | N/A  | N/A  | Gutter X Slope (%)          | N/A  |  |  |
| ,                           | •               | N/A                    | Painted X Walk1?                        | No   | N/A  | Painted X Walk2?            | N/A  |  |  |
|                             |                 |                        | X Walk 1 Direction                      | To W |      | X Walk 2 Direction          | N/A  |  |  |
|                             |                 | N/A                    | X Walk 1 Width (in)                     | N/A  | N/A  | X Walk 2 Width (in)         | N/A  |  |  |
|                             |                 |                        | X Walk 1 Slope (%)                      | 1.2  |      | X Walk 2 Slope (%)          | N/A  |  |  |
|                             |                 |                        | X Walk 1 X Slope (%)                    | 3.9  |      | X Walk 2 X Slope (%)        | N/A  |  |  |
|                             |                 | N/A                    | Ramp inside XWalk1?                     | N/A  | N/A  | Ramp inside XWalk2?         | N/A  |  |  |
|                             |                 |                        | Road Slope (%)                          | N/A  | N/A  | Clear Space?                | N/A  |  |  |
|                             |                 |                        | Road X Slope (%)                        | N/A  | N/A  | Clear Space to XWalk (in)   | N/A  |  |  |
|                             |                 | N/A                    | Any Obstructions?                       | N/A  | N/A  | Storm Grate/Utility Hazard? | N/A  |  |  |
| Total Cost:                 | \$ 1850.00      |                        | Obstruction Type                        |      | l    | Storm Grate/Utility Type    |      |  |  |
|                             |                 |                        |                                         | N/A  |      |                             | N/A  |  |  |
|                             |                 |                        |                                         |      | No   | Surface Condition? (G/P)    | Poor |  |  |
|                             |                 |                        |                                         |      |      |                             |      |  |  |