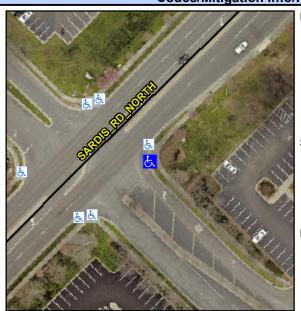

## **Access Compliance Report Public Rights-of-Way** (Curb Ramps)

Data

8.9

Intersection ID: 10037289 Main Street: SARDIS\_RD\_NORTH Cross Street: N/A Location: SE **Overall Compliance: No ADA ID: AAA3E849E229** Ramp Type: Perp Initial Pass/Fail: Fail **Severity Score:** 12.5