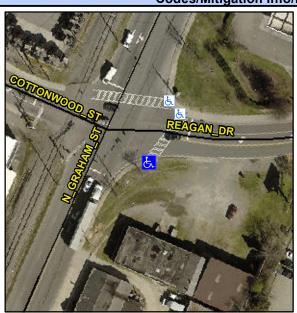

## Access Compliance Report Public Rights-of-Way (Curb Ramps)

Intersection ID: 7523 Main Street: COTTONWOOD\_ST Cross Street: N\_GRAHAM\_ST Location: SE

ADA ID: AAA5685FAB5B Ramp Type: Perp Initial Pass/Fail: Fail Overall Compliance: No Severity Score: 8.75

## Field Measurements/Component Compliance

Street 1 Name
COTTONWOOD ST
Stop Condition-Street 2
Signal
Street 2 Name
N/A
Stop Condition-Street 1
N/A

Total Cost: \$ 1850.00

| Field Measurements/Component Compliance |                       |       |      |                             |      |
|-----------------------------------------|-----------------------|-------|------|-----------------------------|------|
| Comp                                    | liance Description    | Data  | Comp | liance Description          | Data |
| N/A                                     | Ramp Length (in)      | 59.0  | Yes  | Ramp Slope (%)              | 8.3  |
| No                                      | Ramp Width (in)       | 45.5  | Yes  | Ramp XSlope (%)             | 1.7  |
| N/A                                     | Flare Type LT         | N/A   | N/A  | Flare Type RT               | N/A  |
| N/A                                     | Flare Slope LT (%)    | N/A   | N/A  | Flare Slope RT (%)          | N/A  |
| N/A                                     | Flare Traversable LT? | N/A   | N/A  | Flare Traversable RT?       | N/A  |
| N/A                                     | Landing Length (in)   | N/A   | N/A  | DWS Provided?               | N/A  |
| N/A                                     | Landing Width (in)    | N/A   | N/A  | DWS Contrast?               | N/A  |
| N/A                                     | Landing Slope (%)     | N/A   | N/A  | DWS Length (in)             | N/A  |
| N/A                                     | Landing X Slope (%)   | N/A   | N/A  | DWS Full Width?             | N/A  |
| N/A                                     | Landing Curb? (Y/N)   | N/A   | N/A  | DWS Offset (in)             | N/A  |
| N/A                                     | Shared Landing?       | N/A   |      |                             |      |
| N/A                                     | Gutter Ponding?       | N/A   | N/A  | Gutter Slope (%)            | N/A  |
| N/A                                     | Gutter Lip Ht (in)    | 1.0   | N/A  | Gutter X Slope (%)          | N/A  |
| N/A                                     | Painted X Walk1?      | No    | N/A  | Painted X Walk2?            | N/A  |
|                                         | X Walk 1 Direction    | To NE |      | X Walk 2 Direction          | N/A  |
| N/A                                     | X Walk 1 Width (in)   | N/A   | N/A  | X Walk 2 Width (in)         | N/A  |
|                                         | X Walk 1 Slope (%)    | 2.3   |      | X Walk 2 Slope (%)          | N/A  |
|                                         | X Walk 1 X Slope (%)  | 4.0   |      | X Walk 2 X Slope (%)        | N/A  |
| N/A                                     | Ramp inside XWalk1?   | N/A   | N/A  | Ramp inside XWalk2?         | N/A  |
|                                         | Road Slope (%)        | N/A   | N/A  | Clear Space?                | N/A  |
|                                         | Road X Slope (%)      | N/A   | N/A  | Clear Space to XWalk (in)   | N/A  |
| N/A                                     | Any Obstructions?     | N/A   | N/A  | Storm Grate/Utility Hazard? | N/A  |
|                                         | Obstruction Type      |       |      | Storm Grate/Utility Type    |      |
|                                         |                       | N/A   |      |                             | N/A  |
|                                         |                       |       | Yes  | Surface Condition? (G/P)    | Good |
|                                         |                       |       |      |                             |      |