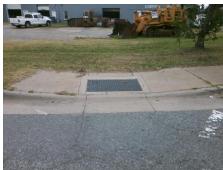

## Access Compliance Report Public Rights-of-Way (Curb Ramps)

Intersection ID: 7523 Main Street: COTTONWOOD\_ST Cross Street: N\_GRAHAM\_ST Location: SE

ADA ID: AAA5685FAB5B Ramp Type: Perp Initial Pass/Fail: Fail Overall Compliance: No Severity Score: 8.75

## Field Measurements/Component Compliance

Street 1 Name
COTTONWOOD ST
Stop Condition-Street 2
Signal
Street 2 Name
N/A
Stop Condition-Street 1
N/A

Total Cost: \$ 1850.00

| Field Measurements/Component Compliance |                       |       |      |                             |      |
|-----------------------------------------|-----------------------|-------|------|-----------------------------|------|
| Comp                                    | liance Description    | Data  | Comp | liance Description          | Data |
| N/A                                     | Ramp Length (in)      | 59.0  | Yes  | Ramp Slope (%)              | 8.3  |
| No                                      | Ramp Width (in)       | 45.5  | Yes  | Ramp XSlope (%)             | 1.7  |
| N/A                                     | Flare Type LT         | N/A   | N/A  | Flare Type RT               | N/A  |
| N/A                                     | Flare Slope LT (%)    | N/A   | N/A  | Flare Slope RT (%)          | N/A  |
| N/A                                     | Flare Traversable LT? | N/A   | N/A  | Flare Traversable RT?       | N/A  |
| N/A                                     | Landing Length (in)   | N/A   | N/A  | DWS Provided?               | N/A  |
| N/A                                     | Landing Width (in)    | N/A   | N/A  | DWS Contrast?               | N/A  |
| N/A                                     | Landing Slope (%)     | N/A   | N/A  | DWS Length (in)             | N/A  |
| N/A                                     | Landing X Slope (%)   | N/A   | N/A  | DWS Full Width?             | N/A  |
| N/A                                     | Landing Curb? (Y/N)   | N/A   | N/A  | DWS Offset (in)             | N/A  |
| N/A                                     | Shared Landing?       | N/A   |      |                             |      |
| N/A                                     | Gutter Ponding?       | N/A   | N/A  | Gutter Slope (%)            | N/A  |
| N/A                                     | Gutter Lip Ht (in)    | 1.0   | N/A  | Gutter X Slope (%)          | N/A  |
| N/A                                     | Painted X Walk1?      | No    | N/A  | Painted X Walk2?            | N/A  |
|                                         | X Walk 1 Direction    | To NE |      | X Walk 2 Direction          | N/A  |
| N/A                                     | X Walk 1 Width (in)   | N/A   | N/A  | X Walk 2 Width (in)         | N/A  |
|                                         | X Walk 1 Slope (%)    | 2.3   |      | X Walk 2 Slope (%)          | N/A  |
|                                         | X Walk 1 X Slope (%)  | 4.0   |      | X Walk 2 X Slope (%)        | N/A  |
| N/A                                     | Ramp inside XWalk1?   | N/A   | N/A  | Ramp inside XWalk2?         | N/A  |
|                                         | Road Slope (%)        | N/A   | N/A  | Clear Space?                | N/A  |
|                                         | Road X Slope (%)      | N/A   | N/A  | Clear Space to XWalk (in)   | N/A  |
| N/A                                     | Any Obstructions?     | N/A   | N/A  | Storm Grate/Utility Hazard? | N/A  |
|                                         | Obstruction Type      |       |      | Storm Grate/Utility Type    |      |
|                                         |                       | N/A   |      |                             | N/A  |
|                                         |                       |       | Yes  | Surface Condition? (G/P)    | Good |
|                                         |                       |       |      |                             |      |