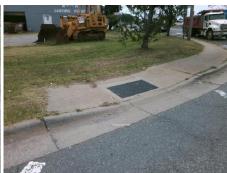

## Access Compliance Report Public Rights-of-Way (Curb Ramps)

Intersection ID: 7523 Main Street: COTTONWOOD\_ST Cross Street: N\_GRAHAM\_ST Location: SE

ADA ID: AAA5685FAB5B Ramp Type: Perp Initial Pass/Fail: Fail Overall Compliance: No Severity Score: 8.75

## Field Measurements/Component Compliance

Street 1 Name
COTTONWOOD ST
Stop Condition-Street 2
Signal
Street 2 Name
N/A
Stop Condition-Street 1
N/A

Total Cost: \$ 1850.00

| Field Measurements/Component Compliance |                       |       |      |                             |      |
|-----------------------------------------|-----------------------|-------|------|-----------------------------|------|
| Comp                                    | liance Description    | Data  | Comp | liance Description          | Data |
| N/A                                     | Ramp Length (in)      | 59.0  | Yes  | Ramp Slope (%)              | 8.3  |
| No                                      | Ramp Width (in)       | 45.5  | Yes  | Ramp XSlope (%)             | 1.7  |
| N/A                                     | Flare Type LT         | N/A   | N/A  | Flare Type RT               | N/A  |
| N/A                                     | Flare Slope LT (%)    | N/A   | N/A  | Flare Slope RT (%)          | N/A  |
| N/A                                     | Flare Traversable LT? | N/A   | N/A  | Flare Traversable RT?       | N/A  |
| N/A                                     | Landing Length (in)   | N/A   | N/A  | DWS Provided?               | N/A  |
| N/A                                     | Landing Width (in)    | N/A   | N/A  | DWS Contrast?               | N/A  |
| N/A                                     | Landing Slope (%)     | N/A   | N/A  | DWS Length (in)             | N/A  |
| N/A                                     | Landing X Slope (%)   | N/A   | N/A  | DWS Full Width?             | N/A  |
| N/A                                     | Landing Curb? (Y/N)   | N/A   | N/A  | DWS Offset (in)             | N/A  |
| N/A                                     | Shared Landing?       | N/A   |      |                             |      |
| N/A                                     | Gutter Ponding?       | N/A   | N/A  | Gutter Slope (%)            | N/A  |
| N/A                                     | Gutter Lip Ht (in)    | 1.0   | N/A  | Gutter X Slope (%)          | N/A  |
| N/A                                     | Painted X Walk1?      | No    | N/A  | Painted X Walk2?            | N/A  |
|                                         | X Walk 1 Direction    | To NE |      | X Walk 2 Direction          | N/A  |
| N/A                                     | X Walk 1 Width (in)   | N/A   | N/A  | X Walk 2 Width (in)         | N/A  |
|                                         | X Walk 1 Slope (%)    | 2.3   |      | X Walk 2 Slope (%)          | N/A  |
|                                         | X Walk 1 X Slope (%)  | 4.0   |      | X Walk 2 X Slope (%)        | N/A  |
| N/A                                     | Ramp inside XWalk1?   | N/A   | N/A  | Ramp inside XWalk2?         | N/A  |
|                                         | Road Slope (%)        | N/A   | N/A  | Clear Space?                | N/A  |
|                                         | Road X Slope (%)      | N/A   | N/A  | Clear Space to XWalk (in)   | N/A  |
| N/A                                     | Any Obstructions?     | N/A   | N/A  | Storm Grate/Utility Hazard? | N/A  |
|                                         | Obstruction Type      |       |      | Storm Grate/Utility Type    |      |
|                                         |                       | N/A   |      |                             | N/A  |
|                                         |                       |       | Yes  | Surface Condition? (G/P)    | Good |
|                                         |                       |       |      |                             |      |