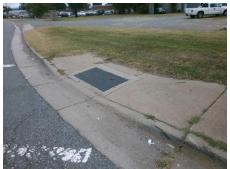

## Access Compliance Report Public Rights-of-Way (Curb Ramps)

Intersection ID: 7523 Main Street: COTTONWOOD\_ST Cross Street: N\_GRAHAM\_ST Location: SE

ADA ID: AAA5685FAB5B Ramp Type: Perp Initial Pass/Fail: Fail Overall Compliance: No Severity Score: 8.75

## Field Measurements/Component Compliance

Street 1 Name
COTTONWOOD ST
Stop Condition-Street 2
Signal
Street 2 Name
N/A
Stop Condition-Street 1
N/A

Total Cost: \$ 1850.00

| Field Measurements/Component Compliance |                       |       |      |                             |      |
|-----------------------------------------|-----------------------|-------|------|-----------------------------|------|
| Comp                                    | liance Description    | Data  | Comp | liance Description          | Data |
| N/A                                     | Ramp Length (in)      | 59.0  | Yes  | Ramp Slope (%)              | 8.3  |
| No                                      | Ramp Width (in)       | 45.5  | Yes  | Ramp XSlope (%)             | 1.7  |
| N/A                                     | Flare Type LT         | N/A   | N/A  | Flare Type RT               | N/A  |
| N/A                                     | Flare Slope LT (%)    | N/A   | N/A  | Flare Slope RT (%)          | N/A  |
| N/A                                     | Flare Traversable LT? | N/A   | N/A  | Flare Traversable RT?       | N/A  |
| N/A                                     | Landing Length (in)   | N/A   | N/A  | DWS Provided?               | N/A  |
| N/A                                     | Landing Width (in)    | N/A   | N/A  | DWS Contrast?               | N/A  |
| N/A                                     | Landing Slope (%)     | N/A   | N/A  | DWS Length (in)             | N/A  |
| N/A                                     | Landing X Slope (%)   | N/A   | N/A  | DWS Full Width?             | N/A  |
| N/A                                     | Landing Curb? (Y/N)   | N/A   | N/A  | DWS Offset (in)             | N/A  |
| N/A                                     | Shared Landing?       | N/A   |      |                             |      |
| N/A                                     | Gutter Ponding?       | N/A   | N/A  | Gutter Slope (%)            | N/A  |
| N/A                                     | Gutter Lip Ht (in)    | 1.0   | N/A  | Gutter X Slope (%)          | N/A  |
| N/A                                     | Painted X Walk1?      | No    | N/A  | Painted X Walk2?            | N/A  |
|                                         | X Walk 1 Direction    | To NE |      | X Walk 2 Direction          | N/A  |
| N/A                                     | X Walk 1 Width (in)   | N/A   | N/A  | X Walk 2 Width (in)         | N/A  |
|                                         | X Walk 1 Slope (%)    | 2.3   |      | X Walk 2 Slope (%)          | N/A  |
|                                         | X Walk 1 X Slope (%)  | 4.0   |      | X Walk 2 X Slope (%)        | N/A  |
| N/A                                     | Ramp inside XWalk1?   | N/A   | N/A  | Ramp inside XWalk2?         | N/A  |
|                                         | Road Slope (%)        | N/A   | N/A  | Clear Space?                | N/A  |
|                                         | Road X Slope (%)      | N/A   | N/A  | Clear Space to XWalk (in)   | N/A  |
| N/A                                     | Any Obstructions?     | N/A   | N/A  | Storm Grate/Utility Hazard? | N/A  |
|                                         | Obstruction Type      |       |      | Storm Grate/Utility Type    |      |
|                                         |                       | N/A   |      |                             | N/A  |
|                                         |                       |       | Yes  | Surface Condition? (G/P)    | Good |
|                                         |                       |       |      |                             |      |