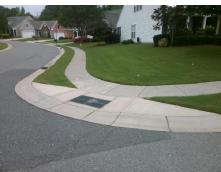

## Field Measurements/Component Compliance

Street 1 Name
Stop Condition-Street 2
Street 2 Name
Stop Condition-Street 1

ELROSE PL StopSign GANDER DR None Possible Solutions:

Remove & Replace Curb Ramp With Two New Directional Ramps or Equivalent.

Surveyor Notes:

N/A

PROW/ADA:

Not Found, R304.5.1, R304.5.3

Total Cost: \$ 3200.00

| Field Measurements/Component Compliance |                        |                       |       |                        |       |                         |       |
|-----------------------------------------|------------------------|-----------------------|-------|------------------------|-------|-------------------------|-------|
|                                         | Compliance Description |                       | Data  | Compliance Description |       | Description             | Data  |
|                                         | N/A                    | Ramp Length (in)      | 96.0  | Yes                    | Ramp  | Slope (%)               | 7.3   |
|                                         | No                     | Ramp Width (in)       | 44.5  | No                     | Ramp  | XSlope (%)              | 6.5   |
|                                         | N/A                    | Flare Type LT         | N/A   | N/A                    | Flare | Type RT                 | N/A   |
|                                         | N/A                    | Flare Slope LT (%)    | N/A   | N/A                    | Flare | Slope RT (%)            | N/A   |
|                                         | N/A                    | Flare Traversable LT? | N/A   | N/A                    | Flare | Traversable RT?         | N/A   |
|                                         | N/A                    | Landing Length (in)   | N/A   | N/A                    | DWS   | Provided?               | N/A   |
|                                         | N/A                    | Landing Width (in)    | N/A   | N/A                    | DWS   | Contrast?               | N/A   |
|                                         | N/A                    | Landing Slope (%)     | N/A   | N/A                    | DWS   | Length (in)             | N/A   |
|                                         | N/A                    | Landing X Slope (%)   | N/A   | N/A                    | DWS   | Full Width?             | N/A   |
|                                         | N/A                    | Landing Curb? (Y/N)   | N/A   | N/A                    | DWS   | Offset (in)             | N/A   |
|                                         | N/A                    | Shared Landing?       | N/A   |                        |       |                         |       |
|                                         | N/A                    | Gutter Ponding?       | N/A   | N/A                    | Gutte | r Slope (%)             | N/A   |
|                                         | N/A                    | Gutter Lip Ht (in)    | N/A   | N/A                    | Gutte | r X Slope (%)           | N/A   |
|                                         | N/A                    | Painted X Walk1?      | No    | N/A                    | Paint | ed X Walk2?             | No    |
|                                         |                        | X Walk 1 Direction    | To SE |                        | X Wa  | lk 2 Direction          | To NE |
|                                         | N/A                    | X Walk 1 Width (in)   | N/A   | N/A                    | X Wa  | lk 2 Width (in)         | N/A   |
|                                         |                        | X Walk 1 Slope (%)    | 1.2   |                        | X Wa  | lk 2 Slope (%)          | 3.9   |
|                                         |                        | X Walk 1 X Slope (%)  | 1.9   |                        | X Wa  | lk 2 X Slope (%)        | 3.7   |
|                                         | N/A                    | Ramp inside XWalk1?   | N/A   | N/A                    | Ramp  | inside XWalk2?          | N/A   |
|                                         |                        | Road Slope (%)        | 0.9   | N/A                    | Clear | Space?                  | N/A   |
|                                         |                        | Road X Slope (%)      | 2.1   | N/A                    | Clear | Space to XWalk (in)     | N/A   |
|                                         | N/A                    | Any Obstructions?     | N/A   | N/A                    | Storm | n Grate/Utility Hazard? | N/A   |
|                                         |                        | Obstruction Type      |       |                        | Storm | n Grate/Utility Type    |       |
|                                         |                        |                       | N/A   |                        |       |                         | N/A   |
|                                         |                        |                       |       | Yes                    | Surfa | ce Condition? (G/P)     | Good  |
|                                         |                        |                       |       |                        |       |                         |       |