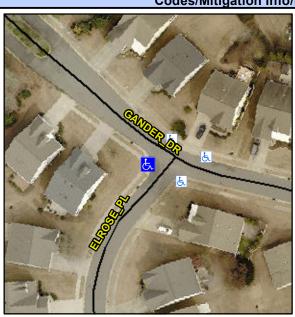

## Access Compliance Report Public Rights-of-Way (Curb Ramps)

Intersection ID: 27889 Main Street: ELROSE\_PL Cross Street: GANDER\_DR Location: W

ADA ID: AAA8E602C5C7 Ramp Type: PerpDiag Initial Pass/Fail: Fail Overall Compliance: No Severity Score: 21.25

## Field Measurements/Component Compliance

Street 1 Name
Stop Condition-Street 2
Street 2 Name
Stop Condition-Street 1

ELROSE PL StopSign GANDER DR None Possible Solutions:

Remove & Replace Curb Ramp With Two New Directional Ramps or Equivalent.