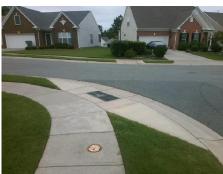

## Field Measurements/Component Compliance

Street 1 Name
Stop Condition-Street 2
Street 2 Name
Stop Condition-Street 1

ELROSE PL StopSign GANDER DR None Possible Solutions:

Remove & Replace Curb Ramp With Two New Directional Ramps or Equivalent.

Surveyor Notes:

N/A

PROW/ADA:

Not Found, R304.5.1, R304.5.3

Total Cost: \$ 3200.00

| Field Measurements/Component Compliance |                        |                       |       |                        |       |                         |       |
|-----------------------------------------|------------------------|-----------------------|-------|------------------------|-------|-------------------------|-------|
|                                         | Compliance Description |                       | Data  | Compliance Description |       | Description             | Data  |
|                                         | N/A                    | Ramp Length (in)      | 96.0  | Yes                    | Ramp  | Slope (%)               | 7.3   |
|                                         | No                     | Ramp Width (in)       | 44.5  | No                     | Ramp  | XSlope (%)              | 6.5   |
|                                         | N/A                    | Flare Type LT         | N/A   | N/A                    | Flare | Type RT                 | N/A   |
|                                         | N/A                    | Flare Slope LT (%)    | N/A   | N/A                    | Flare | Slope RT (%)            | N/A   |
|                                         | N/A                    | Flare Traversable LT? | N/A   | N/A                    | Flare | Traversable RT?         | N/A   |
|                                         | N/A                    | Landing Length (in)   | N/A   | N/A                    | DWS   | Provided?               | N/A   |
|                                         | N/A                    | Landing Width (in)    | N/A   | N/A                    | DWS   | Contrast?               | N/A   |
|                                         | N/A                    | Landing Slope (%)     | N/A   | N/A                    | DWS   | Length (in)             | N/A   |
|                                         | N/A                    | Landing X Slope (%)   | N/A   | N/A                    | DWS   | Full Width?             | N/A   |
|                                         | N/A                    | Landing Curb? (Y/N)   | N/A   | N/A                    | DWS   | Offset (in)             | N/A   |
|                                         | N/A                    | Shared Landing?       | N/A   |                        |       |                         |       |
|                                         | N/A                    | Gutter Ponding?       | N/A   | N/A                    | Gutte | r Slope (%)             | N/A   |
|                                         | N/A                    | Gutter Lip Ht (in)    | N/A   | N/A                    | Gutte | r X Slope (%)           | N/A   |
|                                         | N/A                    | Painted X Walk1?      | No    | N/A                    | Paint | ed X Walk2?             | No    |
|                                         |                        | X Walk 1 Direction    | To SE |                        | X Wa  | lk 2 Direction          | To NE |
|                                         | N/A                    | X Walk 1 Width (in)   | N/A   | N/A                    | X Wa  | lk 2 Width (in)         | N/A   |
|                                         |                        | X Walk 1 Slope (%)    | 1.2   |                        | X Wa  | lk 2 Slope (%)          | 3.9   |
|                                         |                        | X Walk 1 X Slope (%)  | 1.9   |                        | X Wa  | lk 2 X Slope (%)        | 3.7   |
|                                         | N/A                    | Ramp inside XWalk1?   | N/A   | N/A                    | Ramp  | inside XWalk2?          | N/A   |
|                                         |                        | Road Slope (%)        | 0.9   | N/A                    | Clear | Space?                  | N/A   |
|                                         |                        | Road X Slope (%)      | 2.1   | N/A                    | Clear | Space to XWalk (in)     | N/A   |
|                                         | N/A                    | Any Obstructions?     | N/A   | N/A                    | Storm | n Grate/Utility Hazard? | N/A   |
|                                         |                        | Obstruction Type      |       |                        | Storm | n Grate/Utility Type    |       |
|                                         |                        |                       | N/A   |                        |       |                         | N/A   |
|                                         |                        |                       |       | Yes                    | Surfa | ce Condition? (G/P)     | Good  |
|                                         |                        |                       |       |                        |       |                         |       |