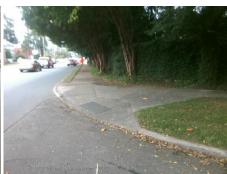

## **Access Compliance Report Public Rights-of-Way** (Curb Ramps)

Intersection ID: 15458 Main Street: HERMITAGE RD **Cross Street: PROVIDENCE\_RD** Location: SW Ramp Type: PerpDiag Initial Pass/Fail: Fail **Overall Compliance: No Severity Score:** 22.5 ADA ID: AAAE43319479

**Codes/Mitigation Info/Possible Solution** 

Street 1 Name Stop Condition-Street 2 Street 2 Name Stop Condition-Street 1 PROVIDENCE RD None **HERMITAGE RD** StopSign Possible Solutions: **Remove & Replace Curb Ramp With** Two New Directional Ramps or Equivalent. Surveyor Notes: N/A PROW/ADA: Not Found, R304.5.1, R304.2.2, R304.5.3

Total Cost: 3200.00

| Field Measurements/Component Compliance |     |                                           |       |      |                             |       |
|-----------------------------------------|-----|-------------------------------------------|-------|------|-----------------------------|-------|
| Compliance De                           |     | iance Description                         | Data  | Comp | liance Description          | Data  |
|                                         | N/A | Ramp Length (in)                          | 63.0  | No   | Ramp Slope (%)              | 8.8   |
|                                         | No  | Ramp Width (in)                           | 40.0  | No   | Ramp XSlope (%)             | 3.2   |
|                                         | N/A | Flare Type LT                             | N/A   | N/A  | Flare Type RT               | N/A   |
|                                         | N/A | Flare Slope LT (%)                        | N/A   | N/A  | Flare Slope RT (%)          | N/A   |
|                                         | N/A | Flare Traversable LT?                     | N/A   | N/A  | Flare Traversable RT?       | N/A   |
|                                         | N/A | Landing Length (in)                       | N/A   | N/A  | DWS Provided?               | N/A   |
|                                         | N/A | Landing Width (in)                        | N/A   | N/A  | DWS Contrast?               | N/A   |
|                                         | N/A | Landing Slope (%)                         | N/A   | N/A  | DWS Length (in)             | N/A   |
|                                         | N/A | Landing X Slope (%)                       | N/A   | N/A  | DWS Full Width?             | N/A   |
|                                         | N/A | Landing Curb? (Y/N)                       | N/A   | N/A  | DWS Offset (in)             | N/A   |
|                                         | N/A | Shared Landing?                           | N/A   |      |                             |       |
|                                         | N/A | Gutter Ponding?                           | N/A   | N/A  | Gutter Slope (%)            | N/A   |
|                                         | N/A | Gutter Lip Ht (in)                        | N/A   | N/A  | Gutter X Slope (%)          | N/A   |
|                                         | N/A | Painted X Walk1?                          | No    | N/A  | Painted X Walk2?            | No    |
|                                         |     | X Walk 1 Direction                        | To SE |      | X Walk 2 Direction          | To NE |
|                                         | N/A | X Walk 1 Width (in)                       | N/A   | N/A  | X Walk 2 Width (in)         | N/A   |
|                                         |     | X Walk 1 Slope (%)                        | 0.0   |      | X Walk 2 Slope (%)          | 1.5   |
|                                         |     | X Walk 1 X Slope (%)                      | 1.1   |      | X Walk 2 X Slope (%)        | 0.7   |
|                                         | N/A | Ramp inside XWalk1?                       | N/A   | N/A  | Ramp inside XWalk2?         | N/A   |
|                                         |     | Road Slope (%)                            | 0.3   | N/A  | Clear Space?                | N/A   |
|                                         |     | Road X Slope (%)                          | 3.3   | N/A  | Clear Space to XWalk (in)   | N/A   |
|                                         | N/A | Any Obstructions?                         | N/A   | N/A  | Storm Grate/Utility Hazard? | N/A   |
|                                         |     | Obstruction Type                          |       |      | Storm Grate/Utility Type    |       |
|                                         |     |                                           | N/A   |      |                             | N/A   |
|                                         |     |                                           |       | Yes  | Surface Condition? (G/P)    | Good  |
|                                         | 100 | A. C. |       |      |                             |       |