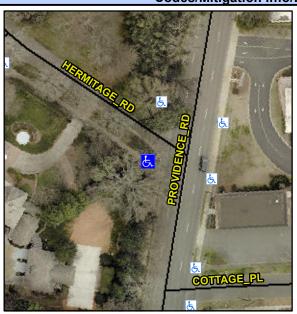

## **Access Compliance Report Public Rights-of-Way** (Curb Ramps)

Intersection ID: 15458 Main Street: HERMITAGE RD **Cross Street: PROVIDENCE\_RD** Location: SW Ramp Type: PerpDiag Initial Pass/Fail: Fail **Overall Compliance: No Severity Score:** 22.5 ADA ID: AAAE43319479

**Codes/Mitigation Info/Possible Solution** 

Street 1 Name Stop Condition-Street 2 Street 2 Name Stop Condition-Street 1 PROVIDENCE RD None **HERMITAGE RD** StopSign Possible Solutions: **Remove & Replace Curb Ramp With** Two New Directional Ramps or Equivalent. Surveyor Notes: N/A PROW/ADA: Not Found, R304.5.1, R304.2.2, R304.5.3