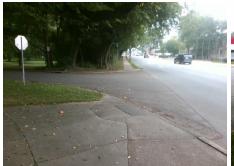

## **Access Compliance Report Public Rights-of-Way** (Curb Ramps)

Intersection ID: 15458 Main Street: HERMITAGE RD **Cross Street: PROVIDENCE\_RD** Location: SW Ramp Type: PerpDiag Initial Pass/Fail: Fail **Overall Compliance: No Severity Score:** 22.5 ADA ID: AAAE43319479

**Codes/Mitigation Info/Possible Solution** 

Street 1 Name Stop Condition-Street 2 Street 2 Name Stop Condition-Street 1 PROVIDENCE RD None **HERMITAGE RD** StopSign Possible Solutions: **Remove & Replace Curb Ramp With** Two New Directional Ramps or Equivalent. Surveyor Notes: N/A PROW/ADA: Not Found, R304.5.1, R304.2.2, R304.5.3

Total Cost: 3200.00

| Field Measurements/Component Compliance |     |                                           |       |      |                             |       |
|-----------------------------------------|-----|-------------------------------------------|-------|------|-----------------------------|-------|
| Compliance De                           |     | iance Description                         | Data  | Comp | liance Description          | Data  |
|                                         | N/A | Ramp Length (in)                          | 63.0  | No   | Ramp Slope (%)              | 8.8   |
|                                         | No  | Ramp Width (in)                           | 40.0  | No   | Ramp XSlope (%)             | 3.2   |
|                                         | N/A | Flare Type LT                             | N/A   | N/A  | Flare Type RT               | N/A   |
|                                         | N/A | Flare Slope LT (%)                        | N/A   | N/A  | Flare Slope RT (%)          | N/A   |
|                                         | N/A | Flare Traversable LT?                     | N/A   | N/A  | Flare Traversable RT?       | N/A   |
|                                         | N/A | Landing Length (in)                       | N/A   | N/A  | DWS Provided?               | N/A   |
|                                         | N/A | Landing Width (in)                        | N/A   | N/A  | DWS Contrast?               | N/A   |
|                                         | N/A | Landing Slope (%)                         | N/A   | N/A  | DWS Length (in)             | N/A   |
|                                         | N/A | Landing X Slope (%)                       | N/A   | N/A  | DWS Full Width?             | N/A   |
|                                         | N/A | Landing Curb? (Y/N)                       | N/A   | N/A  | DWS Offset (in)             | N/A   |
|                                         | N/A | Shared Landing?                           | N/A   |      |                             |       |
|                                         | N/A | Gutter Ponding?                           | N/A   | N/A  | Gutter Slope (%)            | N/A   |
|                                         | N/A | Gutter Lip Ht (in)                        | N/A   | N/A  | Gutter X Slope (%)          | N/A   |
|                                         | N/A | Painted X Walk1?                          | No    | N/A  | Painted X Walk2?            | No    |
|                                         |     | X Walk 1 Direction                        | To SE |      | X Walk 2 Direction          | To NE |
|                                         | N/A | X Walk 1 Width (in)                       | N/A   | N/A  | X Walk 2 Width (in)         | N/A   |
|                                         |     | X Walk 1 Slope (%)                        | 0.0   |      | X Walk 2 Slope (%)          | 1.5   |
|                                         |     | X Walk 1 X Slope (%)                      | 1.1   |      | X Walk 2 X Slope (%)        | 0.7   |
|                                         | N/A | Ramp inside XWalk1?                       | N/A   | N/A  | Ramp inside XWalk2?         | N/A   |
|                                         |     | Road Slope (%)                            | 0.3   | N/A  | Clear Space?                | N/A   |
|                                         |     | Road X Slope (%)                          | 3.3   | N/A  | Clear Space to XWalk (in)   | N/A   |
|                                         | N/A | Any Obstructions?                         | N/A   | N/A  | Storm Grate/Utility Hazard? | N/A   |
|                                         |     | Obstruction Type                          |       |      | Storm Grate/Utility Type    |       |
|                                         |     |                                           | N/A   |      |                             | N/A   |
|                                         |     |                                           |       | Yes  | Surface Condition? (G/P)    | Good  |
|                                         | 100 | A. C. |       |      |                             |       |