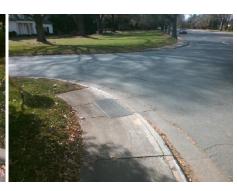

Surveyor Notes:

N/A

PROW/ADA:

Not Found, R304.5.1, R304.5.3

Total Cost: \$ 3200.00

| Fleid Measurements/Component Compnance |                       |       |                        |                             |       |
|----------------------------------------|-----------------------|-------|------------------------|-----------------------------|-------|
| Compliance Description                 |                       | Data  | Compliance Description |                             | Data  |
| N/A                                    | Ramp Length (in)      | 55.0  | Yes                    | Ramp Slope (%)              | 6.8   |
| No                                     | Ramp Width (in)       | 33.5  | No                     | Ramp XSlope (%)             | 3.4   |
| N/A                                    | Flare Type LT         | N/A   | N/A                    | Flare Type RT               | N/A   |
| N/A                                    | Flare Slope LT (%)    | N/A   | N/A                    | Flare Slope RT (%)          | N/A   |
| N/A                                    | Flare Traversable LT? | N/A   | N/A                    | Flare Traversable RT?       | N/A   |
| N/A                                    | Landing Length (in)   | N/A   | N/A                    | DWS Provided?               | N/A   |
| N/A                                    | Landing Width (in)    | N/A   | N/A                    | DWS Contrast?               | N/A   |
| N/A                                    | Landing Slope (%)     | N/A   | N/A                    | DWS Length (in)             | N/A   |
| N/A                                    | Landing X Slope (%)   | N/A   | N/A                    | DWS Full Width?             | N/A   |
| N/A                                    | Landing Curb? (Y/N)   | N/A   | N/A                    | DWS Offset (in)             | N/A   |
| N/A                                    | Shared Landing?       | N/A   |                        |                             |       |
| N/A                                    | Gutter Ponding?       | N/A   | N/A                    | Gutter Slope (%)            | N/A   |
| N/A                                    | Gutter Lip Ht (in)    | N/A   | N/A                    | Gutter X Slope (%)          | N/A   |
| N/A                                    | Painted X Walk1?      | No    | N/A                    | Painted X Walk2?            | No    |
|                                        | X Walk 1 Direction    | To NW |                        | X Walk 2 Direction          | To SW |
| N/A                                    | X Walk 1 Width (in)   | N/A   | N/A                    | X Walk 2 Width (in)         | N/A   |
|                                        | X Walk 1 Slope (%)    | 6.7   |                        | X Walk 2 Slope (%)          | 1.5   |
|                                        | X Walk 1 X Slope (%)  | 3.8   |                        | X Walk 2 X Slope (%)        | 5.5   |
| N/A                                    | Ramp inside XWalk1?   | N/A   | N/A                    | Ramp inside XWalk2?         | N/A   |
|                                        | Road Slope (%)        | 2.0   | N/A                    | Clear Space?                | N/A   |
|                                        | Road X Slope (%)      | 6.4   | N/A                    | Clear Space to XWalk (in)   | N/A   |
| N/A                                    | Any Obstructions?     | N/A   | N/A                    | Storm Grate/Utility Hazard? | N/A   |
|                                        | Obstruction Type      |       |                        | Storm Grate/Utility Type    |       |
|                                        |                       | N/A   |                        |                             | N/A   |
|                                        |                       |       | Yes                    | Surface Condition? (G/P)    | Good  |