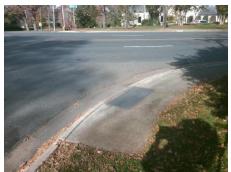

Surveyor Notes:

N/A

PROW/ADA:

Not Found, R304.5.1, R304.5.3

Total Cost: \$ 3200.00

| Fleid Measurements/Component Compnance |                       |       |                        |                             |       |
|----------------------------------------|-----------------------|-------|------------------------|-----------------------------|-------|
| Compliance Description                 |                       | Data  | Compliance Description |                             | Data  |
| N/A                                    | Ramp Length (in)      | 55.0  | Yes                    | Ramp Slope (%)              | 6.8   |
| No                                     | Ramp Width (in)       | 33.5  | No                     | Ramp XSlope (%)             | 3.4   |
| N/A                                    | Flare Type LT         | N/A   | N/A                    | Flare Type RT               | N/A   |
| N/A                                    | Flare Slope LT (%)    | N/A   | N/A                    | Flare Slope RT (%)          | N/A   |
| N/A                                    | Flare Traversable LT? | N/A   | N/A                    | Flare Traversable RT?       | N/A   |
| N/A                                    | Landing Length (in)   | N/A   | N/A                    | DWS Provided?               | N/A   |
| N/A                                    | Landing Width (in)    | N/A   | N/A                    | DWS Contrast?               | N/A   |
| N/A                                    | Landing Slope (%)     | N/A   | N/A                    | DWS Length (in)             | N/A   |
| N/A                                    | Landing X Slope (%)   | N/A   | N/A                    | DWS Full Width?             | N/A   |
| N/A                                    | Landing Curb? (Y/N)   | N/A   | N/A                    | DWS Offset (in)             | N/A   |
| N/A                                    | Shared Landing?       | N/A   |                        |                             |       |
| N/A                                    | Gutter Ponding?       | N/A   | N/A                    | Gutter Slope (%)            | N/A   |
| N/A                                    | Gutter Lip Ht (in)    | N/A   | N/A                    | Gutter X Slope (%)          | N/A   |
| N/A                                    | Painted X Walk1?      | No    | N/A                    | Painted X Walk2?            | No    |
|                                        | X Walk 1 Direction    | To NW |                        | X Walk 2 Direction          | To SW |
| N/A                                    | X Walk 1 Width (in)   | N/A   | N/A                    | X Walk 2 Width (in)         | N/A   |
|                                        | X Walk 1 Slope (%)    | 6.7   |                        | X Walk 2 Slope (%)          | 1.5   |
|                                        | X Walk 1 X Slope (%)  | 3.8   |                        | X Walk 2 X Slope (%)        | 5.5   |
| N/A                                    | Ramp inside XWalk1?   | N/A   | N/A                    | Ramp inside XWalk2?         | N/A   |
|                                        | Road Slope (%)        | 2.0   | N/A                    | Clear Space?                | N/A   |
|                                        | Road X Slope (%)      | 6.4   | N/A                    | Clear Space to XWalk (in)   | N/A   |
| N/A                                    | Any Obstructions?     | N/A   | N/A                    | Storm Grate/Utility Hazard? | N/A   |
|                                        | Obstruction Type      |       |                        | Storm Grate/Utility Type    |       |
|                                        |                       | N/A   |                        |                             | N/A   |
|                                        |                       |       | Yes                    | Surface Condition? (G/P)    | Good  |