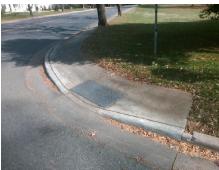

Surveyor Notes:

N/A

PROW/ADA:

Not Found, R304.5.1, R304.5.3

Total Cost: \$ 3200.00

| Fleid Measurements/Component Compnance |                       |       |                        |                             |       |
|----------------------------------------|-----------------------|-------|------------------------|-----------------------------|-------|
| Compliance Description                 |                       | Data  | Compliance Description |                             | Data  |
| N/A                                    | Ramp Length (in)      | 55.0  | Yes                    | Ramp Slope (%)              | 6.8   |
| No                                     | Ramp Width (in)       | 33.5  | No                     | Ramp XSlope (%)             | 3.4   |
| N/A                                    | Flare Type LT         | N/A   | N/A                    | Flare Type RT               | N/A   |
| N/A                                    | Flare Slope LT (%)    | N/A   | N/A                    | Flare Slope RT (%)          | N/A   |
| N/A                                    | Flare Traversable LT? | N/A   | N/A                    | Flare Traversable RT?       | N/A   |
| N/A                                    | Landing Length (in)   | N/A   | N/A                    | DWS Provided?               | N/A   |
| N/A                                    | Landing Width (in)    | N/A   | N/A                    | DWS Contrast?               | N/A   |
| N/A                                    | Landing Slope (%)     | N/A   | N/A                    | DWS Length (in)             | N/A   |
| N/A                                    | Landing X Slope (%)   | N/A   | N/A                    | DWS Full Width?             | N/A   |
| N/A                                    | Landing Curb? (Y/N)   | N/A   | N/A                    | DWS Offset (in)             | N/A   |
| N/A                                    | Shared Landing?       | N/A   |                        |                             |       |
| N/A                                    | Gutter Ponding?       | N/A   | N/A                    | Gutter Slope (%)            | N/A   |
| N/A                                    | Gutter Lip Ht (in)    | N/A   | N/A                    | Gutter X Slope (%)          | N/A   |
| N/A                                    | Painted X Walk1?      | No    | N/A                    | Painted X Walk2?            | No    |
|                                        | X Walk 1 Direction    | To NW |                        | X Walk 2 Direction          | To SW |
| N/A                                    | X Walk 1 Width (in)   | N/A   | N/A                    | X Walk 2 Width (in)         | N/A   |
|                                        | X Walk 1 Slope (%)    | 6.7   |                        | X Walk 2 Slope (%)          | 1.5   |
|                                        | X Walk 1 X Slope (%)  | 3.8   |                        | X Walk 2 X Slope (%)        | 5.5   |
| N/A                                    | Ramp inside XWalk1?   | N/A   | N/A                    | Ramp inside XWalk2?         | N/A   |
|                                        | Road Slope (%)        | 2.0   | N/A                    | Clear Space?                | N/A   |
|                                        | Road X Slope (%)      | 6.4   | N/A                    | Clear Space to XWalk (in)   | N/A   |
| N/A                                    | Any Obstructions?     | N/A   | N/A                    | Storm Grate/Utility Hazard? | N/A   |
|                                        | Obstruction Type      |       |                        | Storm Grate/Utility Type    |       |
|                                        |                       | N/A   |                        |                             | N/A   |
|                                        |                       |       | Yes                    | Surface Condition? (G/P)    | Good  |