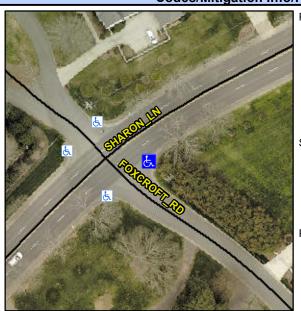

## Access Compliance Report Public Rights-of-Way (Curb Ramps)

Intersection ID: 19029 Main Street: SHARON\_LN Cross Street: FOXCROFT\_RD Location: E

ADA ID: AAB64D9CF4A9 Ramp Type: PerpDiag Initial Pass/Fail: Fail Overall Compliance: No Severity Score: 18.75

## Field Measurements/Component Compliance

Street 1 Name
Stop Condition-Street 2
Street 2 Name
Stop Condition-Street 1

SHARON LN None FOXCROFT RD StopSign Possible Solutions:

Remove & Replace Curb Ramp With Two New Directional Ramps or Equivalent.