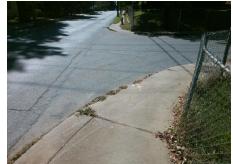

## **Access Compliance Report Public Rights-of-Way** (Curb Ramps)

Data

11.0

Good

Intersection ID: 11511 Main Street: E 18TH ST **Cross Street: N DAVIDSON ST** Location:

**ADA ID: AABA60DCD6EC** Ramp Type: PerpDiag Initial Pass/Fail: Fail **Overall Compliance: No** Severity Score: 13.75