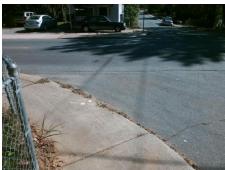

## **Access Compliance Report Public Rights-of-Way** (Curb Ramps)

Data

11.0

Good

Intersection ID: 11511 Main Street: E 18TH ST **Cross Street: N DAVIDSON ST** Location:

**ADA ID: AABA60DCD6EC** Ramp Type: PerpDiag Initial Pass/Fail: Fail **Overall Compliance: No** Severity Score: 13.75